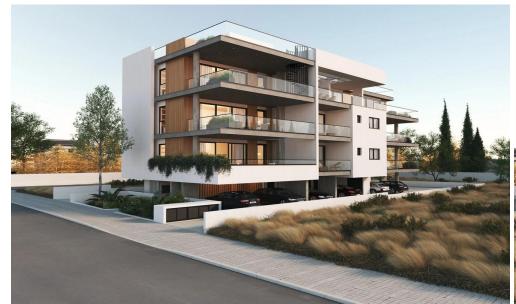

## 2 Bedroom Apartment for Sale in Ypsonas, Limassol District

Modern project located in Ypsonas, Limassol. Close to all facilities. It consists of 8 apartments luxurious modern apartments, each with covered parking and storage. Key Features

Close to the highway
10-minutes' drive to the center of Limassol
Photovoltaics in common area
Energy efficiency with the highest-class A for the building
Title deed for each apartment will be provided

AVAILABILITY
Apartment 3rd floor

Internal area 83 sq.m. Covered veranda 15 sq.m. Uncovered veranda 74 sq.m.

There are more apartments available in this project.

Delivery date: December 2026

Property Info Plot / Area Info