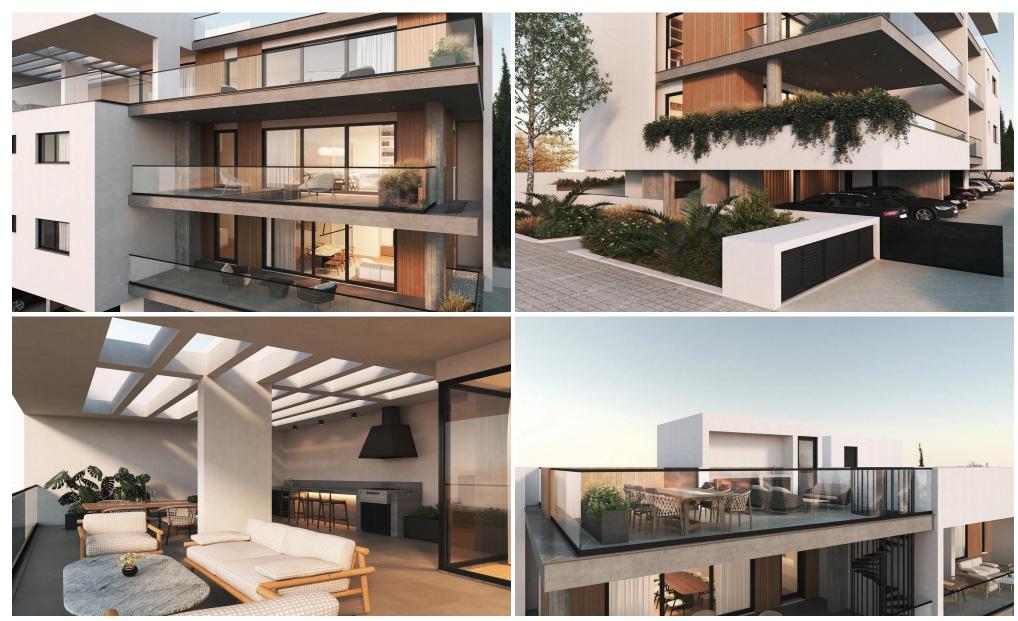

## 2 Bedroom Apartment for Sale in Ypsonas, Limassol District

Modern project located in Ypsonas, Limassol. Close to all facilities. It consists of 8 apartments luxurious modern apartments, each with covered parking and storage. Key Features

Close to the highway
10-minutes' drive to the center of Limassol
Photovoltaics in common area
Energy efficiency with the highest-class A for the building
Title deed for each apartment will be provided

AVAILABILITY
Apartment 3rd floor

Internal area 83 sq.m. Covered veranda 15 sq.m. Uncovered veranda 74 sq.m.

There are more apartments available in this project.

Delivery date: December 2026

Property Info Plot / Area Info