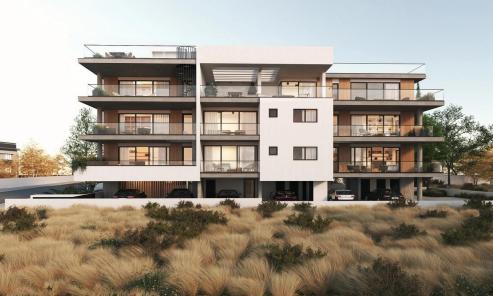

## 2 Bedroom Apartment for Sale in Ypsonas, Limassol District

Modern project located in Ypsonas, Limassol. Close to all facilities. It consists of 8 apartments luxurious modern apartments, each with covered parking and storage. Key Features

Close to the highway
10-minutes' drive to the center of Limassol
Photovoltaics in common area
Energy efficiency with the highest-class A for the building
Title deed for each apartment will be provided

AVAILABILITY
Apartment 3rd floor

Internal area 83 sq.m. Covered veranda 15 sq.m. Uncovered veranda 74 sq.m.

There are more apartments available in this project.

Delivery date: December 2026

Property Info Plot / Area Info