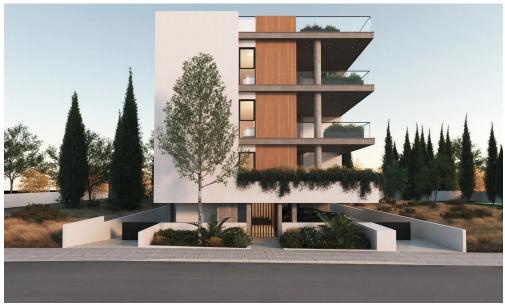

## 2 Bedroom Apartment for Sale in Ypsonas, Limassol District

Modern project located in Ypsonas, Limassol. Close to all facilities. It consists of 8 apartments luxurious modern apartments, each with covered parking and storage. Key Features

Close to the highway
10-minutes' drive to the center of Limassol
Photovoltaics in common area
Energy efficiency with the highest-class A for the building
Title deed for each apartment will be provided

AVAILABILITY
Apartment 3rd floor

Internal area 83 sq.m. Covered veranda 15 sq.m. Uncovered veranda 74 sq.m.

There are more apartments available in this project.

Delivery date: December 2026

Property Info Plot / Area Info