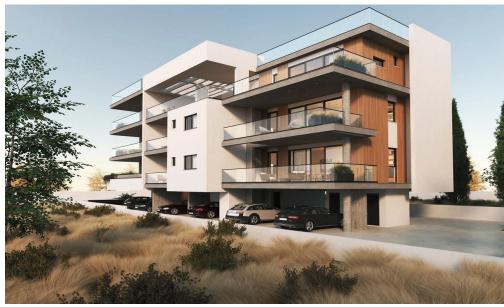

## 2 Bedroom Apartment for Sale in Ypsonas, Limassol District

Modern project located in Ypsonas, Limassol. Close to all facilities. It consists of 8 apartments luxurious modern apartments, each with covered parking and storage. Key Features

Close to the highway
10-minutes' drive to the center of Limassol
Photovoltaics in common area
Energy efficiency with the highest-class A for the building
Title deed for each apartment will be provided

AVAILABILITY
Apartment 3rd floor

Internal area 83 sq.m. Covered veranda 15 sq.m. Uncovered veranda 74 sq.m.

There are more apartments available in this project.

Delivery date: December 2026

Property Info Plot / Area Info