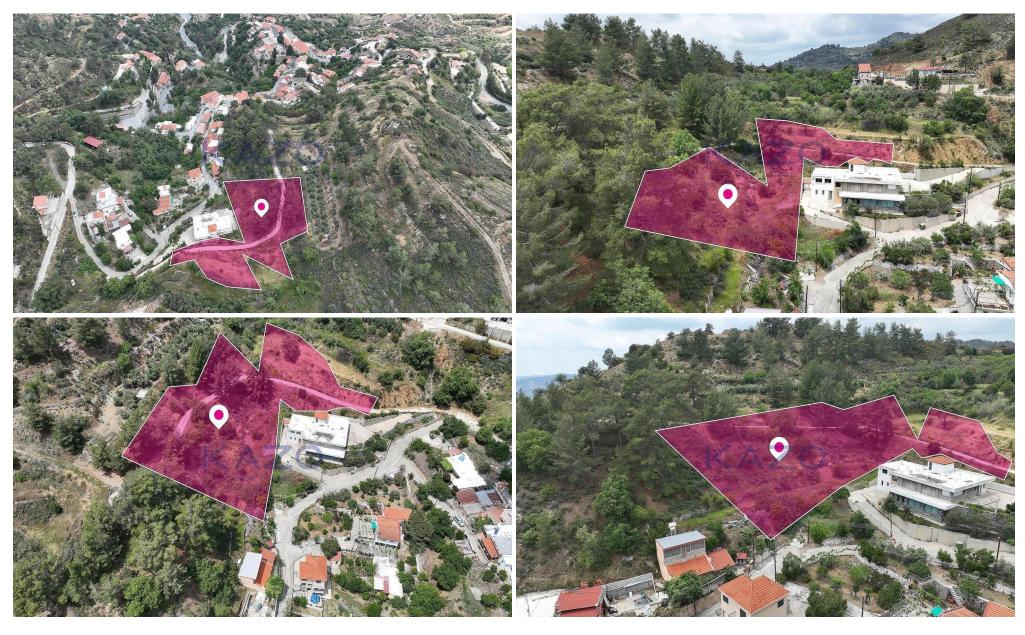

## 3,345m<sup>2</sup> Plot for Sale in Zoopigi, Limassol District

Residential field, extending to about 3.345 sq.m. in total. The property is rectangularly shaped. Access to the field is via an under registration road. The asset is located approx. 180m north of Zoopigi community centre. The property falls within Zone H2, with a building coefficient of 90%, coverage of 50%, and permission for 2 floors (8.3m) of construction. GPS coordinates: 34.865282, 33.015997