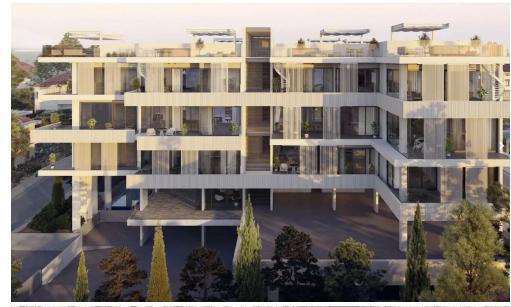

### 2 Bedroom Apartment for Sale in Limassol - Panthea

Modern Elegance – 2-Bedroom Apartment in Panthea, Limassol The two-bedroom apartment combines contemporary design, comfort, and functionality, making it ideal for small families, professionals, or couples who appreciate refined living in one of Limassol's prime neighborhoods. Design & Architecture

The apartment features a bright and spacious layout, enhanced by floor-to-ceiling windows that bring in natural light and frame beautiful views of Limassol's coastline.

A wide veranda extends the living space outdoors, offering a perfect spot for morning coffee, relaxed evenings, or entertaining guests in a serene setting.