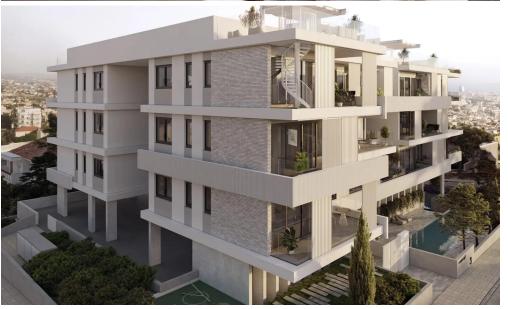

### 2 Bedroom Apartment for Sale in Limassol - Panthea

Modern Elegance – 2-Bedroom Apartment in Panthea, Limassol The two-bedroom apartment combines contemporary design, comfort, and functionality, making it ideal for small families, professionals, or couples who appreciate refined living in one of Limassol's prime neighborhoods. Design & Architecture

The apartment features a bright and spacious layout, enhanced by floor-to-ceiling windows that bring in natural light and frame beautiful views of Limassol's coastline.

A wide veranda extends the living space outdoors, offering a perfect spot for morning coffee, relaxed evenings, or entertaining guests in a serene setting.