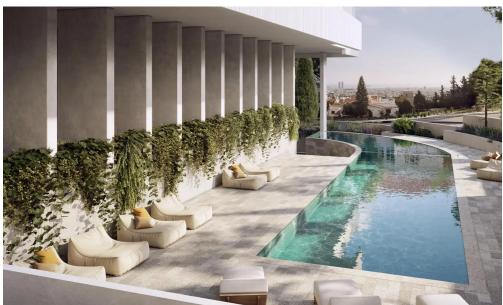

The apartment features a bright and spacious layout, enhanced by floor-to-ceiling windows that bring in natural light and frame beautiful views of Limassol's coastline.

A wide veranda extends the living space outdoors, offering a perfect spot for morning coffee, relaxed evenings, or entertaining guests in a serene setting.