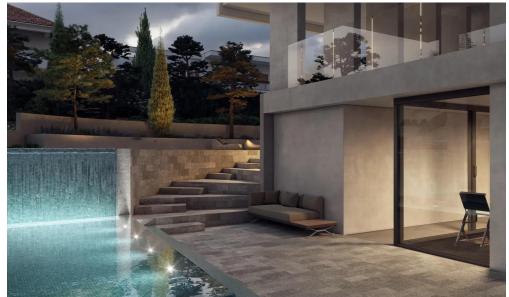

The apartment features a bright and spacious layout, enhanced by floor-to-ceiling windows that bring in natural light and frame beautiful views of Limassol's coastline.

A wide veranda extends the living space outdoors, offering a perfect spot for morning coffee, relaxed evenings, or entertaining guests in a serene setting.