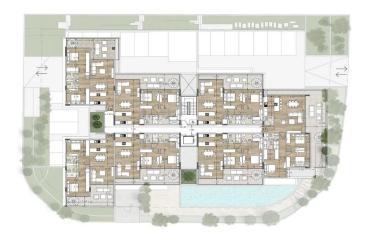

## **Price change history**

€505 000 on Aug 28, 2024 €525 000 on Sep 6, 2025

THIRD FLOOR