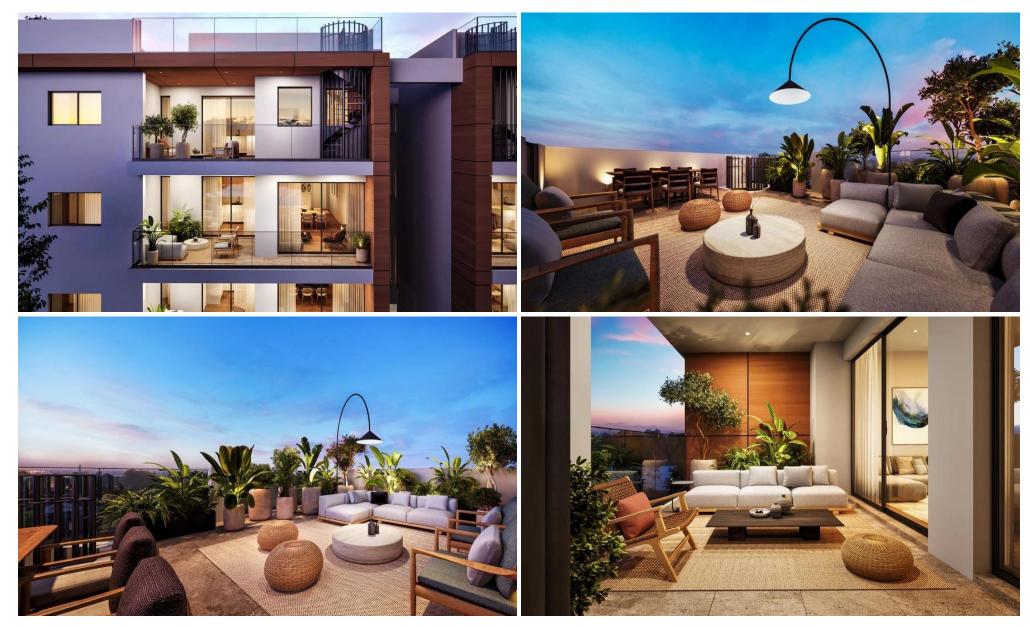

## 3 Bedroom Apartment for Sale in Limassol District

This project is in Kato Polemidia, Limassol. It consists of 24 luxurious apartments with covered parking spaces and storage rooms.

All the materials, tiles and sanitary ware are of highest quality. It is ideal to satisfy even the most demanding clients who are seeking a special residence and therefore a better quality of life.

Key Features

Close to all facilities
5-minutes' drive to the city center
Photovoltaics in common area
Energy efficiency with the highest-class A for the building
Title deed for each apartment will be provided

AVAILABILITY
Apartment 3rd floor

Internal area 96 sq.m. Covered veranda 24 sq.m. R...

Property Info Plot / Area Info

Covered Area 120

**Amenities** Location

• Roof Garden Region: **Limassol** 

**Additional info** 