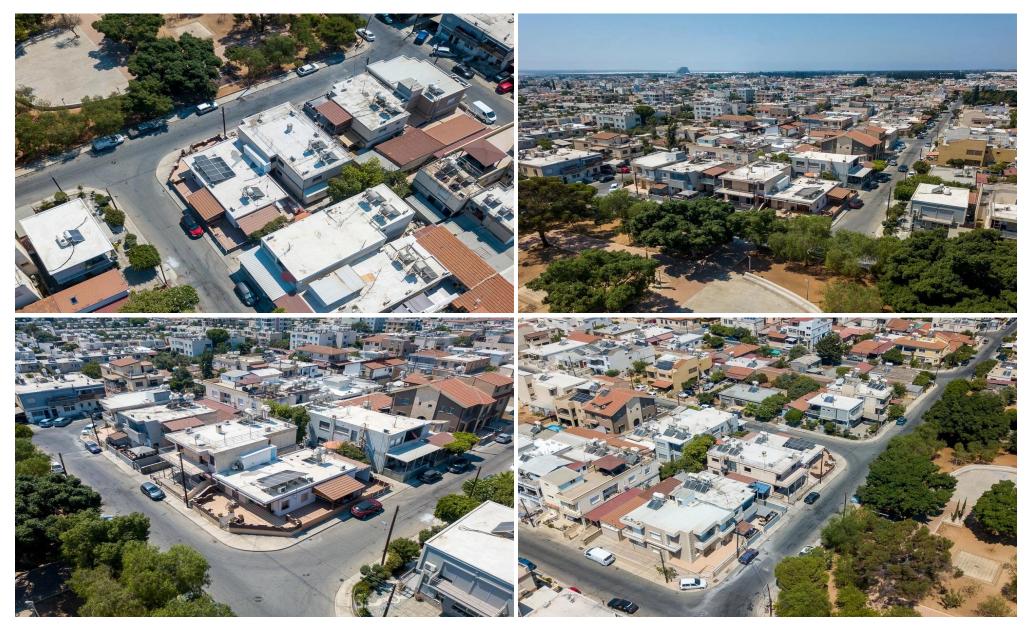

## 240m<sup>2</sup> Building for Sale in Limassol - Agios Spyridon

Reference ID: #SA34969Price details: €300,000Semi-detached residential building (Ground & Upper floor house) in a quiet and beautiful area, in Agios Spiridon quarter of Limassol district. The property is ideally located, across from a green area, close to most services and amenities such as schools, banks, supermarkets, shops, etc. In addition, it has excellent access to the Casino (City of Dreams) as well as the city's Port. The location of the property is considered excellent and it has increased demand for residential properties due to its attractiveness and accessibility. The building has 2 floors, the ground floor was built in circa 1969 while the upper floor was built in cir...