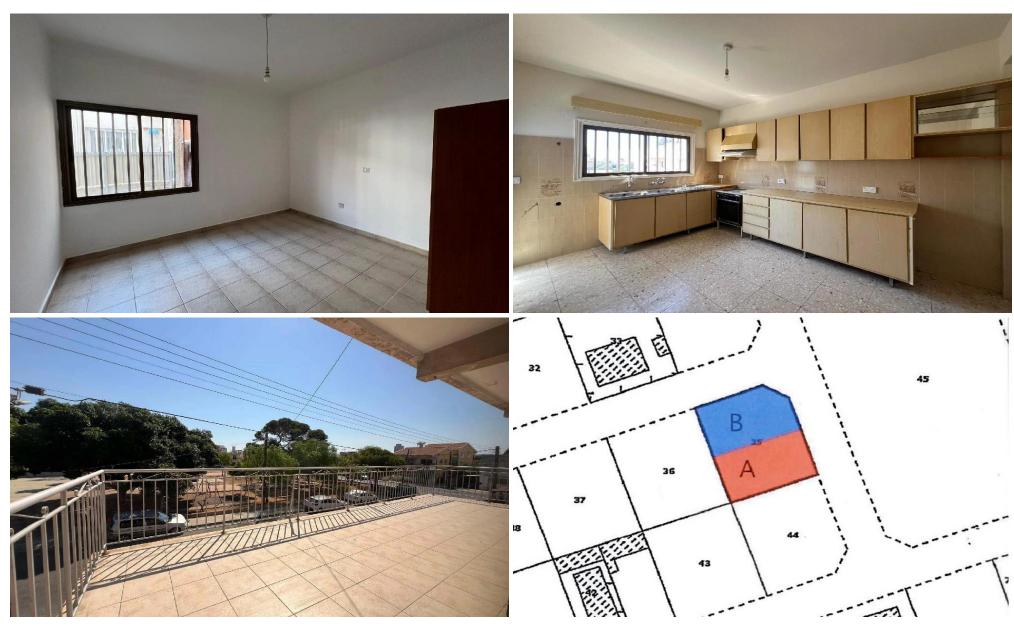

## 240m<sup>2</sup> Building for Sale in Limassol - Agios Spyridon

Reference ID: #SA34969Price details: €300,000Semi-detached residential building (Ground & Upper floor house) in a quiet and beautiful area, in Agios Spiridon quarter of Limassol district. The property is ideally located, across from a green area, close to most services and amenities such as schools, banks, supermarkets, shops, etc. In addition, it has excellent access to the Casino (City of Dreams) as well as the city's Port. The location of the property is considered excellent and it has increased demand for residential properties due to its attractiveness and accessibility. The building has 2 floors, the ground floor was built in circa 1969 while the upper floor was built in cir...