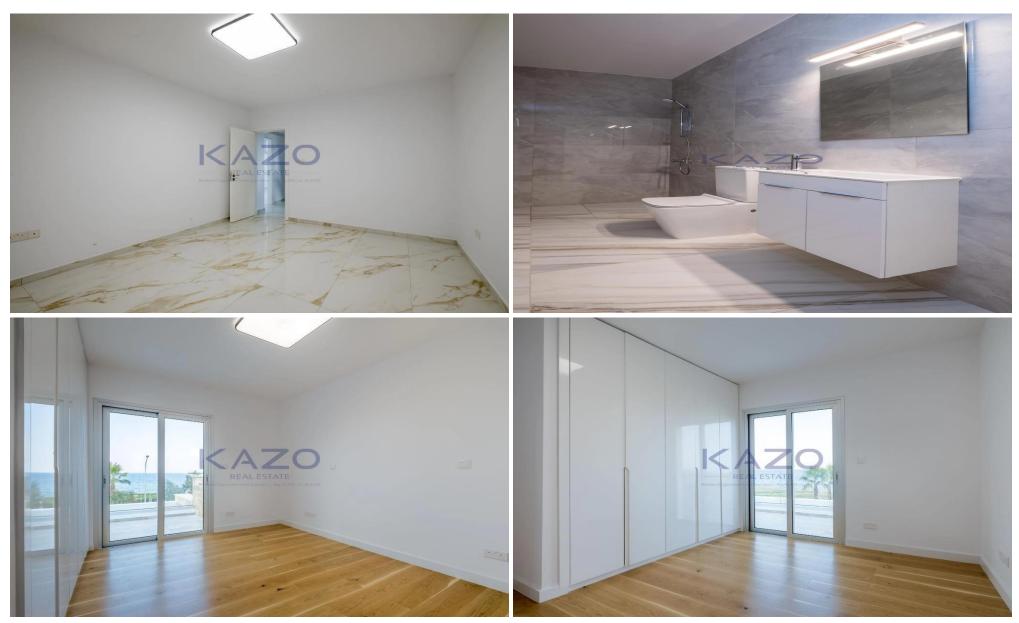

## 3 Bedroom House for Sale in Neo Chorio Pafou, Paphos District

The property is a seafront luxury villa no.4 in Latchi. It is part of a seafront project known as 'Venus Beach Villas'. It has a covered area of 207sqm and built on a plot of 895sqm. It consists of 3 bedrooms and 5 bathrooms. The villa has a large basement with two extra rooms that can be used as entertainment room, office, or gym.

It enjoys spacious, light-filled living and entertainment areas, generously sized balconies, magnificent roof garden, infinity pool and a large garden.

The villa offers unobstructed sea views. It is located only 3mins away from Latchi Harbour, fish taverns, restaurants, bars and all amenities. It provides easy access to Baths of Aphrod...