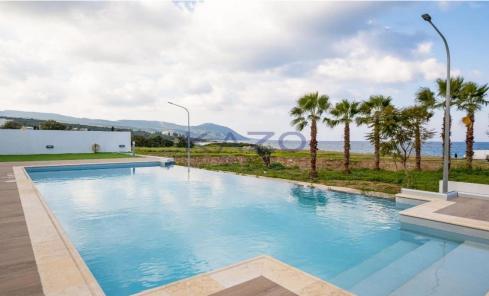

## 3 Bedroom House for Sale in Neo Chorio Pafou, Paphos District

The property is a seafront luxury villa no.4 in Latchi. It is part of a seafront project known as 'Venus Beach Villas'. It has a covered area of 207sqm and built on a plot of 895sqm. It consists of 3 bedrooms and 5 bathrooms. The villa has a large basement with two extra rooms that can be used as entertainment room, office, or gym.

It enjoys spacious, light-filled living and entertainment areas, generously sized balconies, magnificent roof garden, infinity pool and a large garden.

The villa offers unobstructed sea views. It is located only 3mins away from Latchi Harbour, fish taverns, restaurants, bars and all amenities. It provides easy access to Baths of Aphrod...