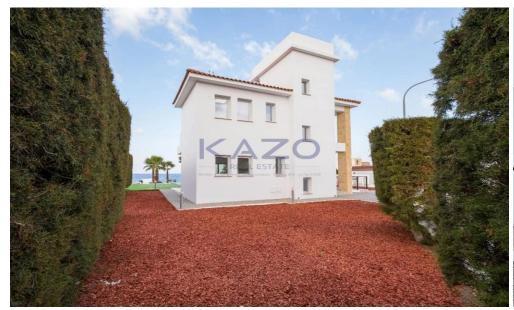

## 3 Bedroom House for Sale in Neo Chorio Pafou, Paphos District

The property is a seafront luxury villa no.4 in Latchi. It is part of a seafront project known as 'Venus Beach Villas'. It has a covered area of 207sqm and built on a plot of 895sqm. It consists of 3 bedrooms and 5 bathrooms. The villa has a large basement with two extra rooms that can be used as entertainment room, office, or gym.

It enjoys spacious, light-filled living and entertainment areas, generously sized balconies, magnificent roof garden, infinity pool and a large garden.

The villa offers unobstructed sea views. It is located only 3mins away from Latchi Harbour, fish taverns, restaurants, bars and all amenities. It provides easy access to Baths of Aphrod...