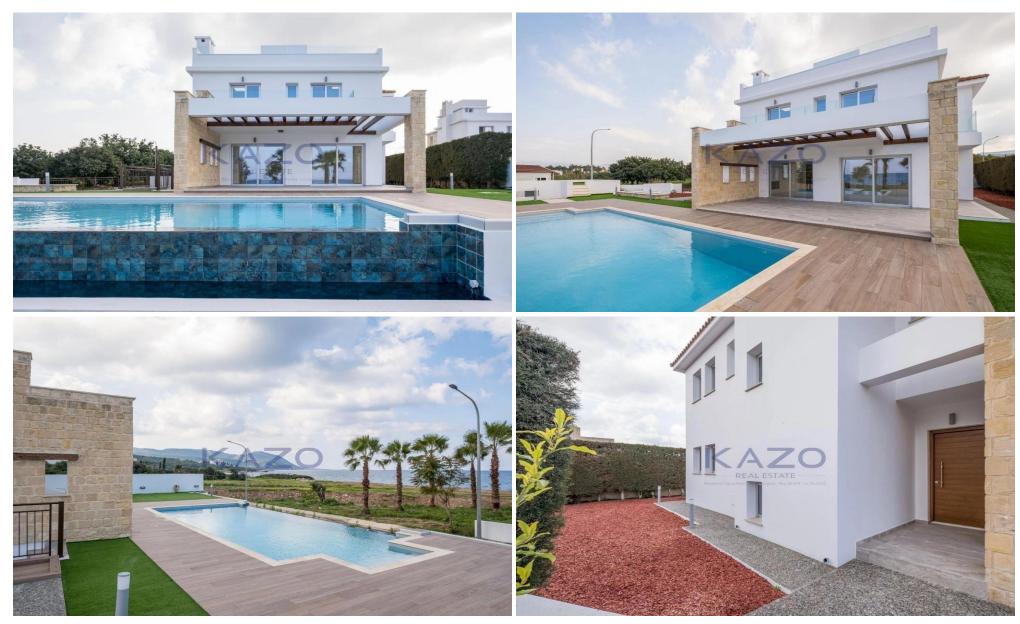

## 3 Bedroom House for Sale in Neo Chorio Pafou, Paphos District

The property is a seafront luxury villa no.4 in Latchi. It is part of a seafront project known as 'Venus Beach Villas'. It has a covered area of 207sqm and built on a plot of 895sqm. It consists of 3 bedrooms and 5 bathrooms. The villa has a large basement with two extra rooms that can be used as entertainment room, office, or gym.

It enjoys spacious, light-filled living and entertainment areas, generously sized balconies, magnificent roof garden, infinity pool and a large garden.

The villa offers unobstructed sea views. It is located only 3mins away from Latchi Harbour, fish taverns, restaurants, bars and all amenities. It provides easy access to Baths of Aphrod...