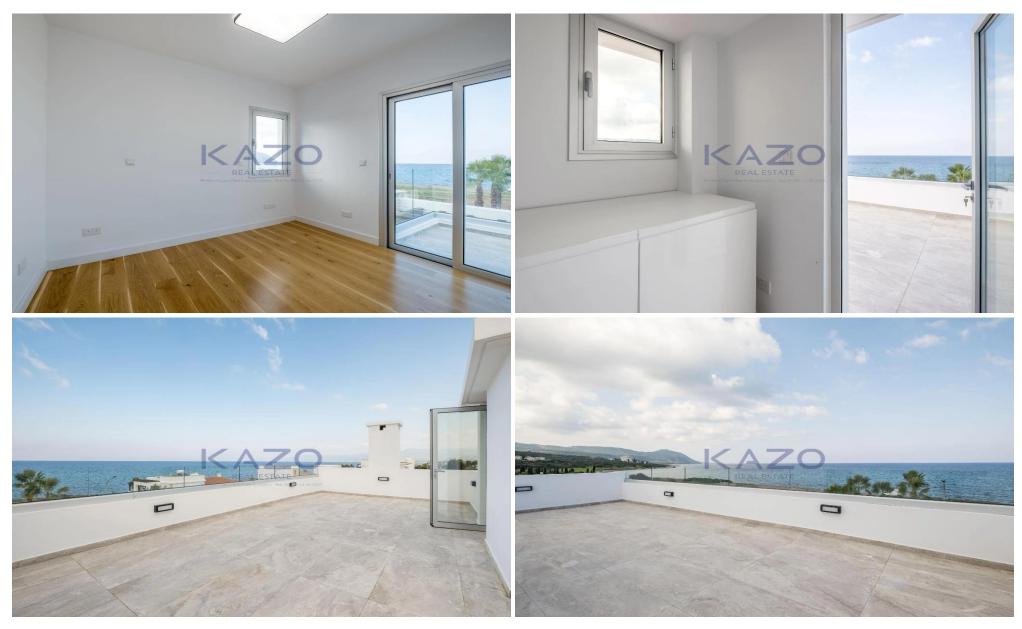

## 3 Bedroom House for Sale in Neo Chorio Pafou, Paphos District

The property is a seafront luxury villa no.4 in Latchi. It is part of a seafront project known as 'Venus Beach Villas'. It has a covered area of 207sqm and built on a plot of 895sqm. It consists of 3 bedrooms and 5 bathrooms. The villa has a large basement with two extra rooms that can be used as entertainment room, office, or gym.

It enjoys spacious, light-filled living and entertainment areas, generously sized balconies, magnificent roof garden, infinity pool and a large garden.

The villa offers unobstructed sea views. It is located only 3mins away from Latchi Harbour, fish taverns, restaurants, bars and all amenities. It provides easy access to Baths of Aphrod...