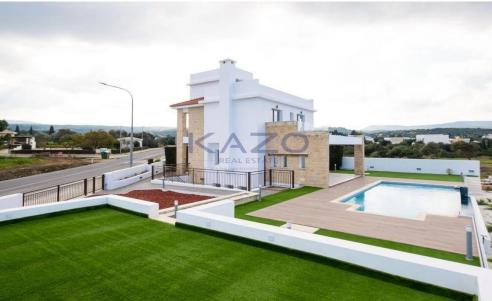

## 3 Bedroom House for Sale in Neo Chorio Pafou, Paphos District

The property is a seafront luxury villa no.4 in Latchi. It is part of a seafront project known as 'Venus Beach Villas'. It has a covered area of 207sqm and built on a plot of 895sqm. It consists of 3 bedrooms and 5 bathrooms. The villa has a large basement with two extra rooms that can be used as entertainment room, office, or gym.

It enjoys spacious, light-filled living and entertainment areas, generously sized balconies, magnificent roof garden, infinity pool and a large garden.

The villa offers unobstructed sea views. It is located only 3mins away from Latchi Harbour, fish taverns, restaurants, bars and all amenities. It provides easy access to Baths of Aphrod...