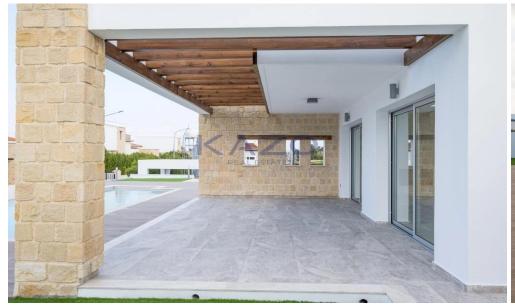

## 3 Bedroom House for Sale in Neo Chorio Pafou, Paphos District

The property is a seafront luxury villa no.4 in Latchi. It is part of a seafront project known as 'Venus Beach Villas'. It has a covered area of 207sqm and built on a plot of 895sqm. It consists of 3 bedrooms and 5 bathrooms. The villa has a large basement with two extra rooms that can be used as entertainment room, office, or gym.

It enjoys spacious, light-filled living and entertainment areas, generously sized balconies, magnificent roof garden, infinity pool and a large garden.

The villa offers unobstructed sea views. It is located only 3mins away from Latchi Harbour, fish taverns, restaurants, bars and all amenities. It provides easy access to Baths of Aphrod...