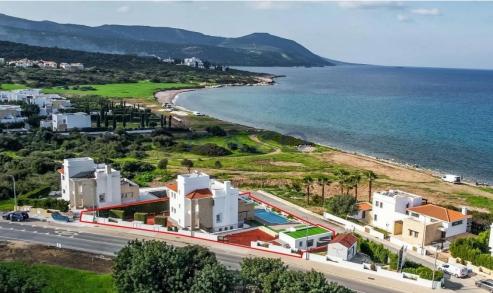

## 3 Bedroom House for Sale in Neo Chorio Pafou, Paphos District

The property is a seafront luxury villa no.4 in Latchi. It is part of a seafront project known as 'Venus Beach Villas'. It has a covered area of 207sqm and built on a plot of 895sqm. It consists of 3 bedrooms and 5 bathrooms. The villa has a large basement with two extra rooms that can be used as entertainment room, office, or gym.

It enjoys spacious, light-filled living and entertainment areas, generously sized balconies, magnificent roof garden, infinity pool and a large garden.

The villa offers unobstructed sea views. It is located only 3mins away from Latchi Harbour, fish taverns, restaurants, bars and all amenities. It provides easy access to Baths of Aphrod...