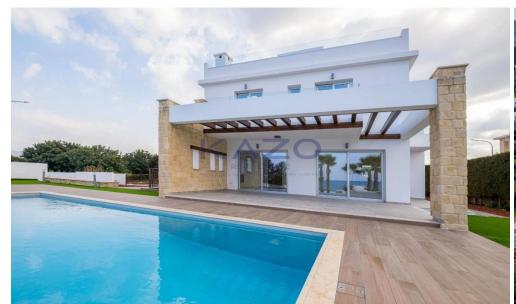

## 3 Bedroom House for Sale in Neo Chorio Pafou, Paphos District

The property is a seafront luxury villa no.4 in Latchi. It is part of a seafront project known as 'Venus Beach Villas'. It has a covered area of 207sqm and built on a plot of 895sqm. It consists of 3 bedrooms and 5 bathrooms. The villa has a large basement with two extra rooms that can be used as entertainment room, office, or gym.

It enjoys spacious, light-filled living and entertainment areas, generously sized balconies, magnificent roof garden, infinity pool and a large garden.

The villa offers unobstructed sea views. It is located only 3mins away from Latchi Harbour, fish taverns, restaurants, bars and all amenities. It provides easy access to Baths of Aphrod...