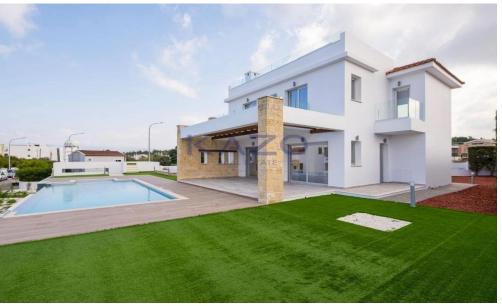

## 3 Bedroom House for Sale in Neo Chorio Pafou, Paphos District

The property is a seafront luxury villa no.4 in Latchi. It is part of a seafront project known as 'Venus Beach Villas'. It has a covered area of 207sqm and built on a plot of 895sqm. It consists of 3 bedrooms and 5 bathrooms. The villa has a large basement with two extra rooms that can be used as entertainment room, office, or gym.

It enjoys spacious, light-filled living and entertainment areas, generously sized balconies, magnificent roof garden, infinity pool and a large garden.

The villa offers unobstructed sea views. It is located only 3mins away from Latchi Harbour, fish taverns, restaurants, bars and all amenities. It provides easy access to Baths of Aphrod...