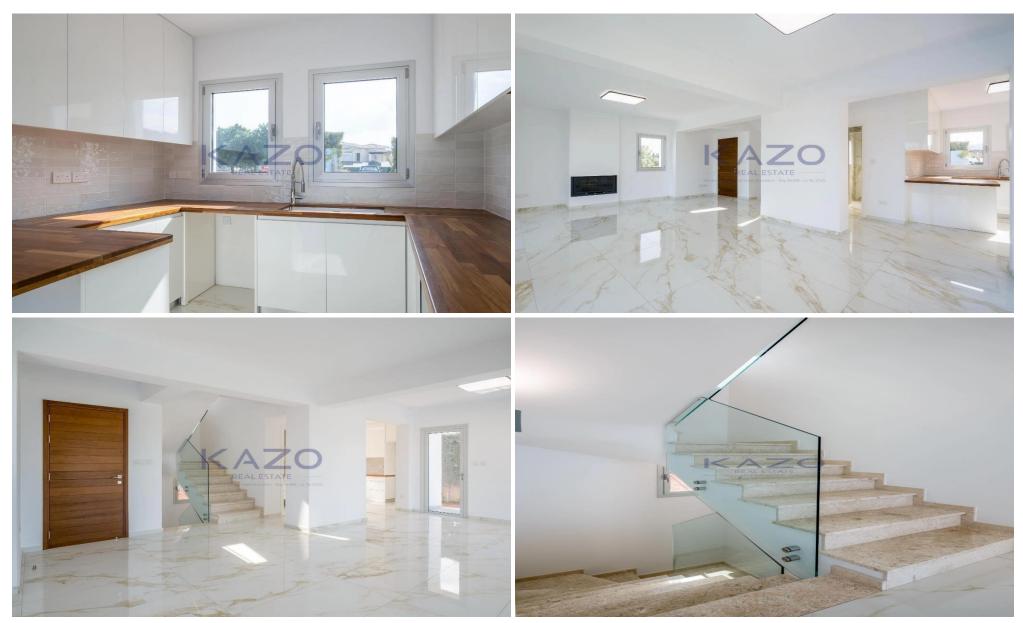

## 3 Bedroom House for Sale in Neo Chorio Pafou, Paphos District

The property is a seafront luxury villa no.4 in Latchi. It is part of a seafront project known as 'Venus Beach Villas'. It has a covered area of 207sqm and built on a plot of 895sqm. It consists of 3 bedrooms and 5 bathrooms. The villa has a large basement with two extra rooms that can be used as entertainment room, office, or gym.

It enjoys spacious, light-filled living and entertainment areas, generously sized balconies, magnificent roof garden, infinity pool and a large garden.

The villa offers unobstructed sea views. It is located only 3mins away from Latchi Harbour, fish taverns, restaurants, bars and all amenities. It provides easy access to Baths of Aphrod...