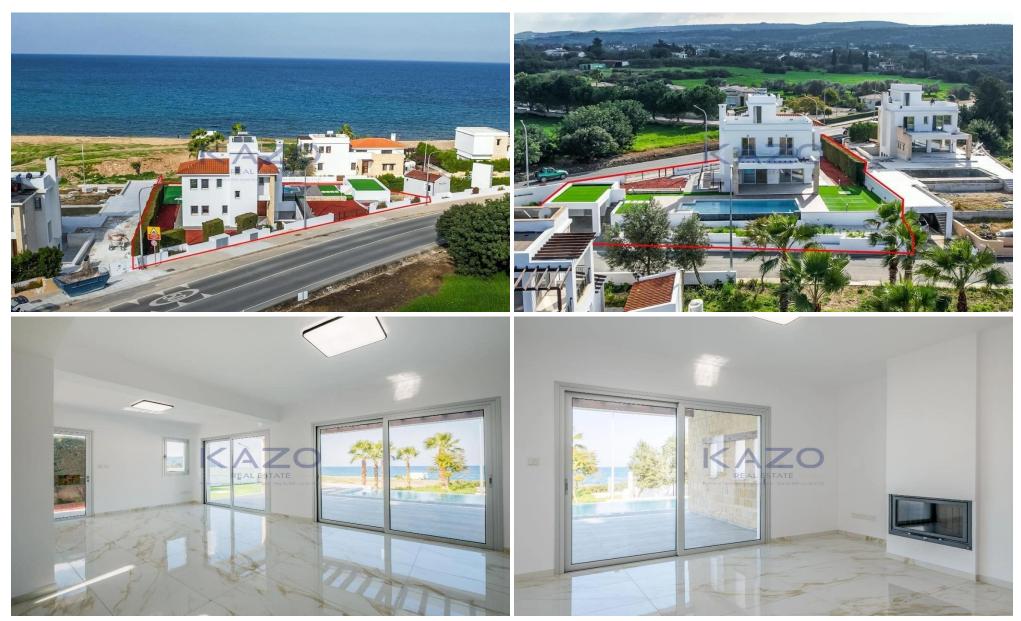

## 3 Bedroom House for Sale in Neo Chorio Pafou, Paphos District

The property is a seafront luxury villa no.4 in Latchi. It is part of a seafront project known as 'Venus Beach Villas'. It has a covered area of 207sqm and built on a plot of 895sqm. It consists of 3 bedrooms and 5 bathrooms. The villa has a large basement with two extra rooms that can be used as entertainment room, office, or gym.

It enjoys spacious, light-filled living and entertainment areas, generously sized balconies, magnificent roof garden, infinity pool and a large garden.

The villa offers unobstructed sea views. It is located only 3mins away from Latchi Harbour, fish taverns, restaurants, bars and all amenities. It provides easy access to Baths of Aphrod...