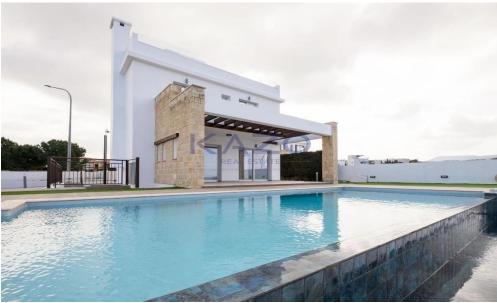

## 3 Bedroom House for Sale in Neo Chorio Pafou, Paphos District

The property is a seafront luxury villa no.4 in Latchi. It is part of a seafront project known as 'Venus Beach Villas'. It has a covered area of 207sqm and built on a plot of 895sqm. It consists of 3 bedrooms and 5 bathrooms. The villa has a large basement with two extra rooms that can be used as entertainment room, office, or gym.

It enjoys spacious, light-filled living and entertainment areas, generously sized balconies, magnificent roof garden, infinity pool and a large garden.

The villa offers unobstructed sea views. It is located only 3mins away from Latchi Harbour, fish taverns, restaurants, bars and all amenities. It provides easy access to Baths of Aphrod...