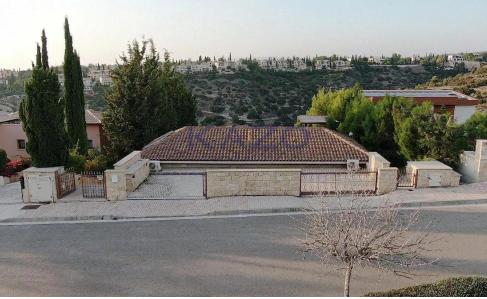

## 5 Bedroom House for Sale in Paphos District

Five-bedroom house (No. 298) in Aphrodite Hills, Paphos. The villa is on two levels comprises of an entrance, living/dining area, kitchen with auxiliary kitchen, storage room, plant room, five bedrooms, verandas and garden . The master bedroom is fitted with an en-suite bathroom, two bedrooms are fitted with an en-suite shower whilst two further bedrooms have common access to a shower room at lower ground floor level. It enjoys private swimming pool , landscape gardens and uncovered parking space. The property is sold unfurnished. Energy Category: D GPS coordinates: 34.680921 32.613140