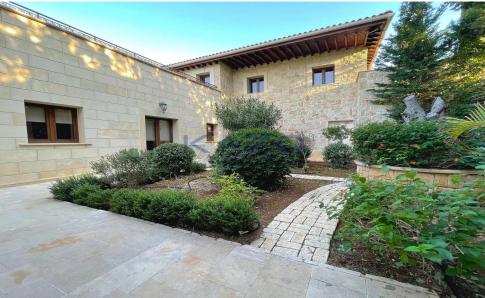

## 5 Bedroom House for Sale in Paphos District

Five-bedroom house (No. 298) in Aphrodite Hills, Paphos. The villa is on two levels comprises of an entrance, living/dining area, kitchen with auxiliary kitchen, storage room, plant room, five bedrooms, verandas and garden . The master bedroom is fitted with an en-suite bathroom, two bedrooms are fitted with an en-suite shower whilst two further bedrooms have common access to a shower room at lower ground floor level. It enjoys private swimming pool , landscape gardens and uncovered parking space. The property is sold unfurnished. Energy Category: D GPS coordinates: 34.680921 32.613140