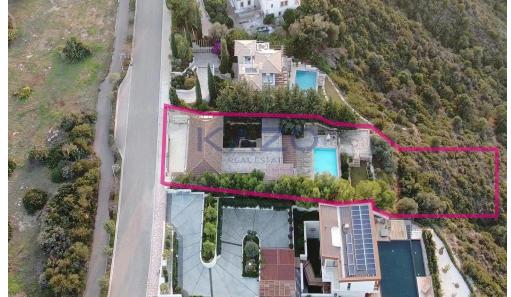

## 5 Bedroom House for Sale in Paphos District

Five-bedroom house (No. 298) in Aphrodite Hills, Paphos. The villa is on two levels comprises of an entrance, living/dining area, kitchen with auxiliary kitchen, storage room, plant room, five bedrooms, verandas and garden . The master bedroom is fitted with an en-suite bathroom, two bedrooms are fitted with an en-suite shower whilst two further bedrooms have common access to a shower room at lower ground floor level. It enjoys private swimming pool , landscape gardens and uncovered parking space. The property is sold unfurnished. Energy Category: D GPS coordinates: 34.680921 32.613140