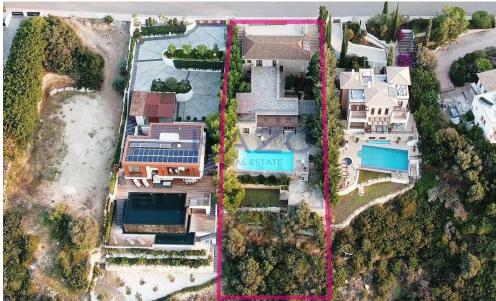

## 5 Bedroom House for Sale in Paphos District

Five-bedroom house (No. 298) in Aphrodite Hills, Paphos. The villa is on two levels comprises of an entrance, living/dining area, kitchen with auxiliary kitchen, storage room, plant room, five bedrooms, verandas and garden . The master bedroom is fitted with an en-suite bathroom, two bedrooms are fitted with an en-suite shower whilst two further bedrooms have common access to a shower room at lower ground floor level. It enjoys private swimming pool , landscape gardens and uncovered parking space. The property is sold unfurnished. Energy Category: D GPS coordinates: 34.680921 32.613140