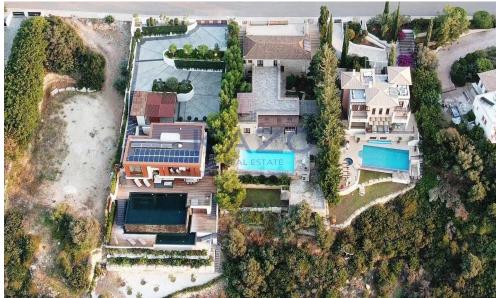

## 5 Bedroom House for Sale in Paphos District

Five-bedroom house (No. 298) in Aphrodite Hills, Paphos. The villa is on two levels comprises of an entrance, living/dining area, kitchen with auxiliary kitchen, storage room, plant room, five bedrooms, verandas and garden . The master bedroom is fitted with an en-suite bathroom, two bedrooms are fitted with an en-suite shower whilst two further bedrooms have common access to a shower room at lower ground floor level. It enjoys private swimming pool , landscape gardens and uncovered parking space. The property is sold unfurnished. Energy Category: D GPS coordinates: 34.680921 32.613140