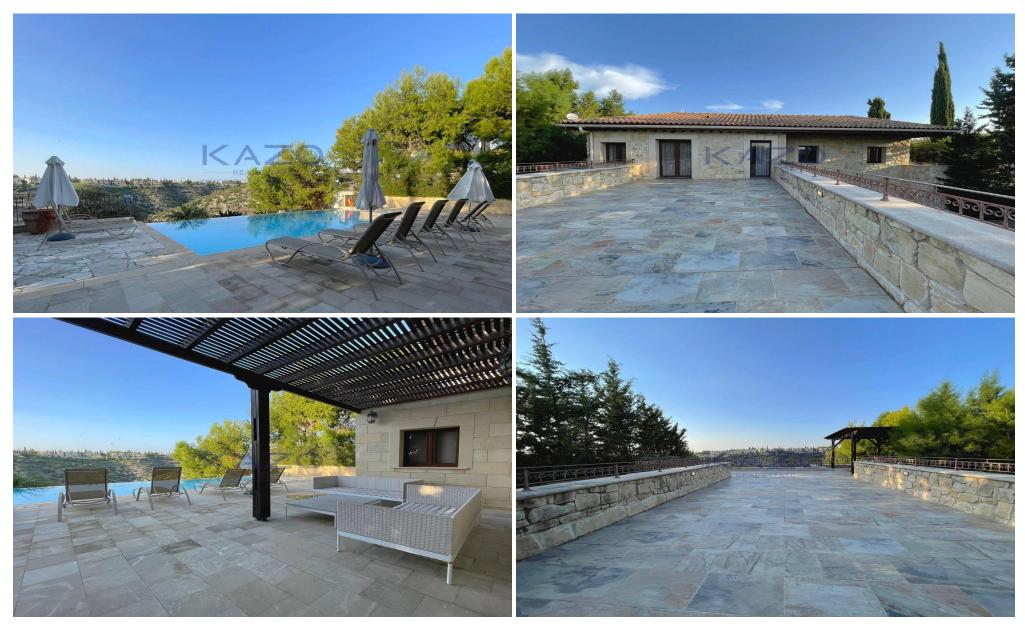

## 5 Bedroom House for Sale in Paphos District

Five-bedroom house (No. 298) in Aphrodite Hills, Paphos. The villa is on two levels comprises of an entrance, living/dining area, kitchen with auxiliary kitchen, storage room, plant room, five bedrooms, verandas and garden . The master bedroom is fitted with an en-suite bathroom, two bedrooms are fitted with an en-suite shower whilst two further bedrooms have common access to a shower room at lower ground floor level. It enjoys private swimming pool , landscape gardens and uncovered parking space. The property is sold unfurnished. Energy Category: D GPS coordinates: 34.680921 32.613140