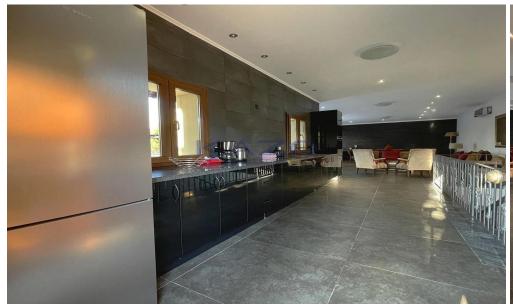

## 5 Bedroom House for Sale in Paphos District

Five-bedroom house (No. 298) in Aphrodite Hills, Paphos. The villa is on two levels comprises of an entrance, living/dining area, kitchen with auxiliary kitchen, storage room, plant room, five bedrooms, verandas and garden . The master bedroom is fitted with an en-suite bathroom, two bedrooms are fitted with an en-suite shower whilst two further bedrooms have common access to a shower room at lower ground floor level. It enjoys private swimming pool , landscape gardens and uncovered parking space. The property is sold unfurnished. Energy Category: D GPS coordinates: 34.680921 32.613140