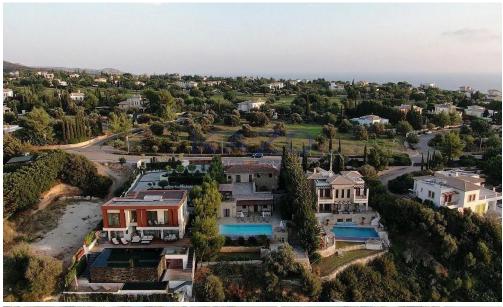

## 5 Bedroom House for Sale in Paphos District

Five-bedroom house (No. 298) in Aphrodite Hills, Paphos. The villa is on two levels comprises of an entrance, living/dining area, kitchen with auxiliary kitchen, storage room, plant room, five bedrooms, verandas and garden . The master bedroom is fitted with an en-suite bathroom, two bedrooms are fitted with an en-suite shower whilst two further bedrooms have common access to a shower room at lower ground floor level. It enjoys private swimming pool , landscape gardens and uncovered parking space. The property is sold unfurnished. Energy Category: D GPS coordinates: 34.680921 32.613140