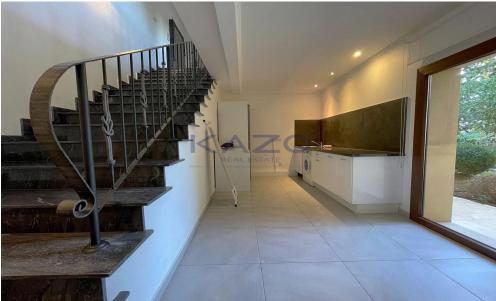

## 5 Bedroom House for Sale in Paphos District

Five-bedroom house (No. 298) in Aphrodite Hills, Paphos. The villa is on two levels comprises of an entrance, living/dining area, kitchen with auxiliary kitchen, storage room, plant room, five bedrooms, verandas and garden . The master bedroom is fitted with an en-suite bathroom, two bedrooms are fitted with an en-suite shower whilst two further bedrooms have common access to a shower room at lower ground floor level. It enjoys private swimming pool , landscape gardens and uncovered parking space. The property is sold unfurnished. Energy Category: D GPS coordinates: 34.680921 32.613140