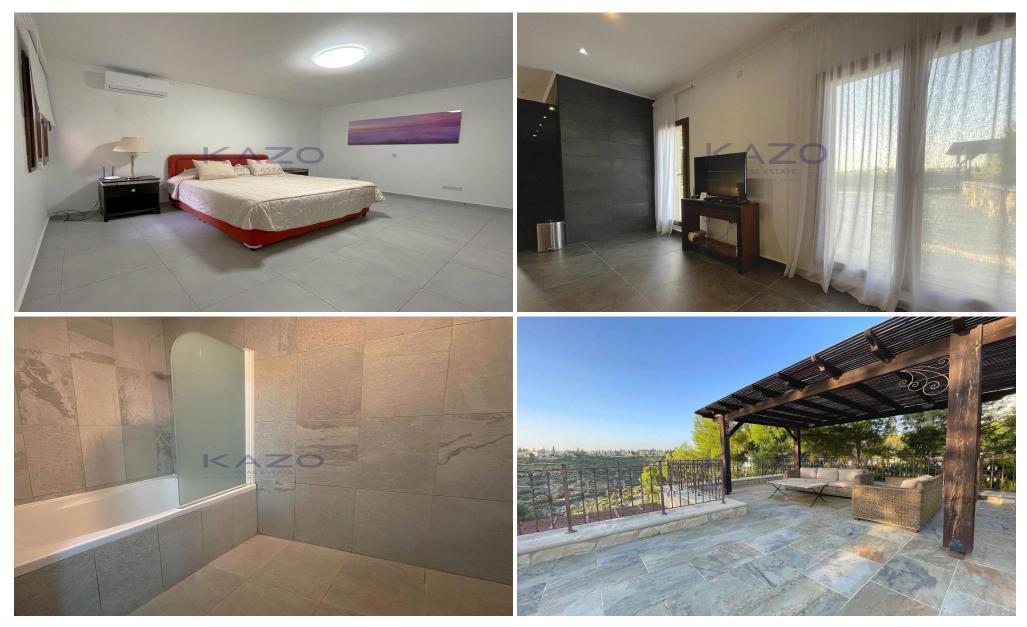

## 5 Bedroom House for Sale in Paphos District

Five-bedroom house (No. 298) in Aphrodite Hills, Paphos. The villa is on two levels comprises of an entrance, living/dining area, kitchen with auxiliary kitchen, storage room, plant room, five bedrooms, verandas and garden . The master bedroom is fitted with an en-suite bathroom, two bedrooms are fitted with an en-suite shower whilst two further bedrooms have common access to a shower room at lower ground floor level. It enjoys private swimming pool , landscape gardens and uncovered parking space. The property is sold unfurnished. Energy Category: D GPS coordinates: 34.680921 32.613140