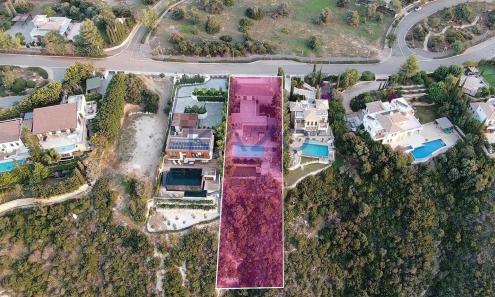

## 5 Bedroom House for Sale in Paphos District

Five-bedroom house (No. 298) in Aphrodite Hills, Paphos. The villa is on two levels comprises of an entrance, living/dining area, kitchen with auxiliary kitchen, storage room, plant room, five bedrooms, verandas and garden . The master bedroom is fitted with an en-suite bathroom, two bedrooms are fitted with an en-suite shower whilst two further bedrooms have common access to a shower room at lower ground floor level. It enjoys private swimming pool , landscape gardens and uncovered parking space. The property is sold unfurnished. Energy Category: D GPS coordinates: 34.680921 32.613140