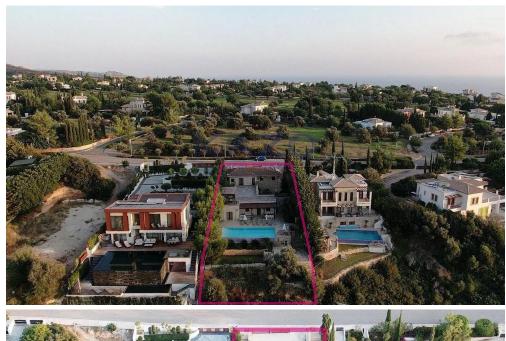

## 5 Bedroom House for Sale in Paphos District

Five-bedroom house (No. 298) in Aphrodite Hills, Paphos. The villa is on two levels comprises of an entrance, living/dining area, kitchen with auxiliary kitchen, storage room, plant room, five bedrooms, verandas and garden . The master bedroom is fitted with an en-suite bathroom, two bedrooms are fitted with an en-suite shower whilst two further bedrooms have common access to a shower room at lower ground floor level. It enjoys private swimming pool , landscape gardens and uncovered parking space. The property is sold unfurnished. Energy Category: D GPS coordinates: 34.680921 32.613140