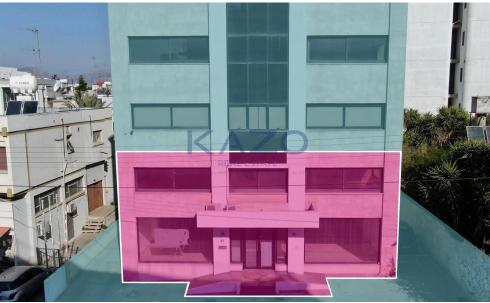

## 200m<sup>2</sup> Building for Sale in Nicosia District

Versatile Ground-Floor Retail & Office Mezzanine in the Heart of Panagia Quarter Position your business in one of Nicosia's most strategic locations with this spacious, full-floor commercial unit situated on Larnacos Avenue. Located just southeast of the Digeni Akriti-Larnacos junction, this highly visible property offers exceptional accessibility and a professional setting ideal for retail, showroom, or office use. Property Overview This two-level unit is part of a well-maintained mixed-use building and offers a functional layout designed to support a variety of business operations: • Ground Floor (200 sq.m.): Features a welcoming reception area and a large open-p...