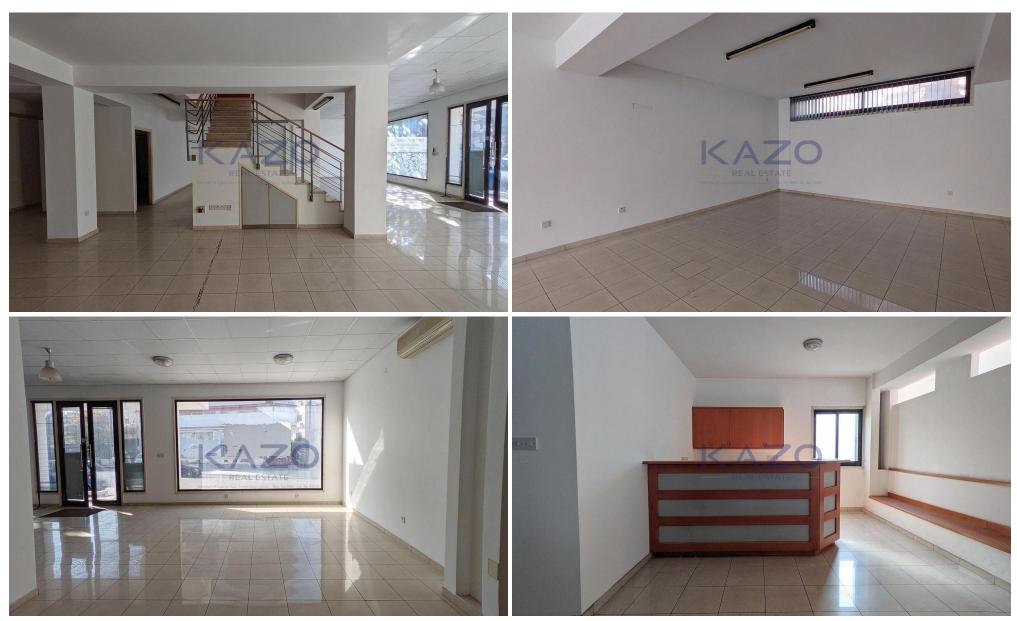

## 200m<sup>2</sup> Building for Sale in Nicosia District

Versatile Ground-Floor Retail & Office Mezzanine in the Heart of Panagia Quarter Position your business in one of Nicosia's most strategic locations with this spacious, full-floor commercial unit situated on Larnacos Avenue. Located just southeast of the Digeni Akriti-Larnacos junction, this highly visible property offers exceptional accessibility and a professional setting ideal for retail, showroom, or office use. Property Overview This two-level unit is part of a well-maintained mixed-use building and offers a functional layout designed to support a variety of business operations: • Ground Floor (200 sq.m.): Features a welcoming reception area and a large open-p...