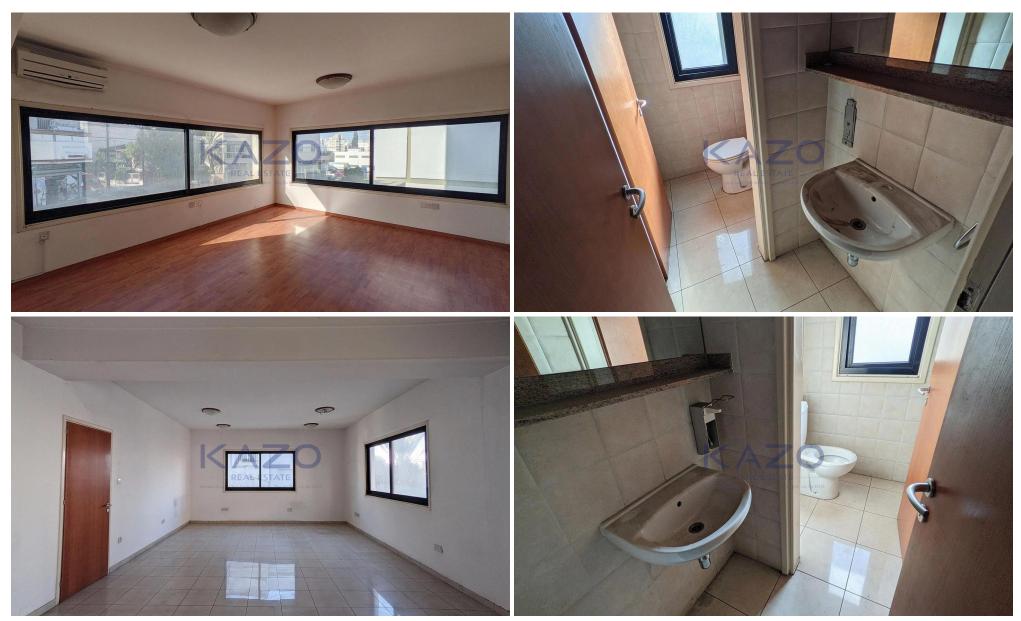

## 200m<sup>2</sup> Building for Sale in Nicosia District

Versatile Ground-Floor Retail & Office Mezzanine in the Heart of Panagia Quarter Position your business in one of Nicosia's most strategic locations with this spacious, full-floor commercial unit situated on Larnacos Avenue. Located just southeast of the Digeni Akriti-Larnacos junction, this highly visible property offers exceptional accessibility and a professional setting ideal for retail, showroom, or office use. Property Overview This two-level unit is part of a well-maintained mixed-use building and offers a functional layout designed to support a variety of business operations: • Ground Floor (200 sq.m.): Features a welcoming reception area and a large open-p...