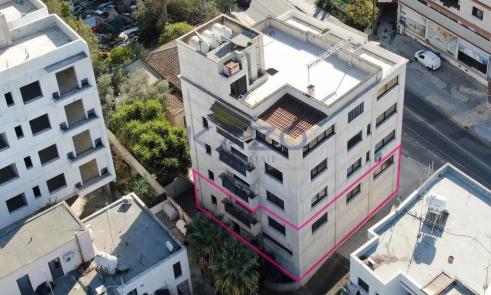

## 200m<sup>2</sup> Building for Sale in Nicosia District

Versatile Ground-Floor Retail & Office Mezzanine in the Heart of Panagia Quarter Position your business in one of Nicosia's most strategic locations with this spacious, full-floor commercial unit situated on Larnacos Avenue. Located just southeast of the Digeni Akriti-Larnacos junction, this highly visible property offers exceptional accessibility and a professional setting ideal for retail, showroom, or office use. Property Overview This two-level unit is part of a well-maintained mixed-use building and offers a functional layout designed to support a variety of business operations: • Ground Floor (200 sq.m.): Features a welcoming reception area and a large open-p...