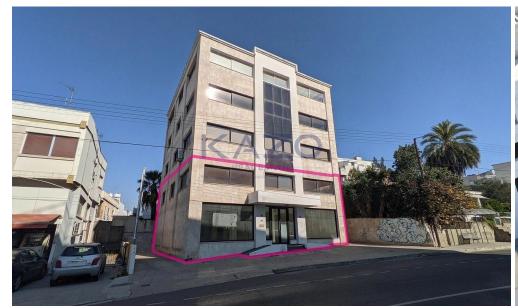

## 200m<sup>2</sup> Building for Sale in Nicosia District

Versatile Ground-Floor Retail & Office Mezzanine in the Heart of Panagia Quarter Position your business in one of Nicosia's most strategic locations with this spacious, full-floor commercial unit situated on Larnacos Avenue. Located just southeast of the Digeni Akriti-Larnacos junction, this highly visible property offers exceptional accessibility and a professional setting ideal for retail, showroom, or office use. Property Overview This two-level unit is part of a well-maintained mixed-use building and offers a functional layout designed to support a variety of business operations: • Ground Floor (200 sq.m.): Features a welcoming reception area and a large open-p...