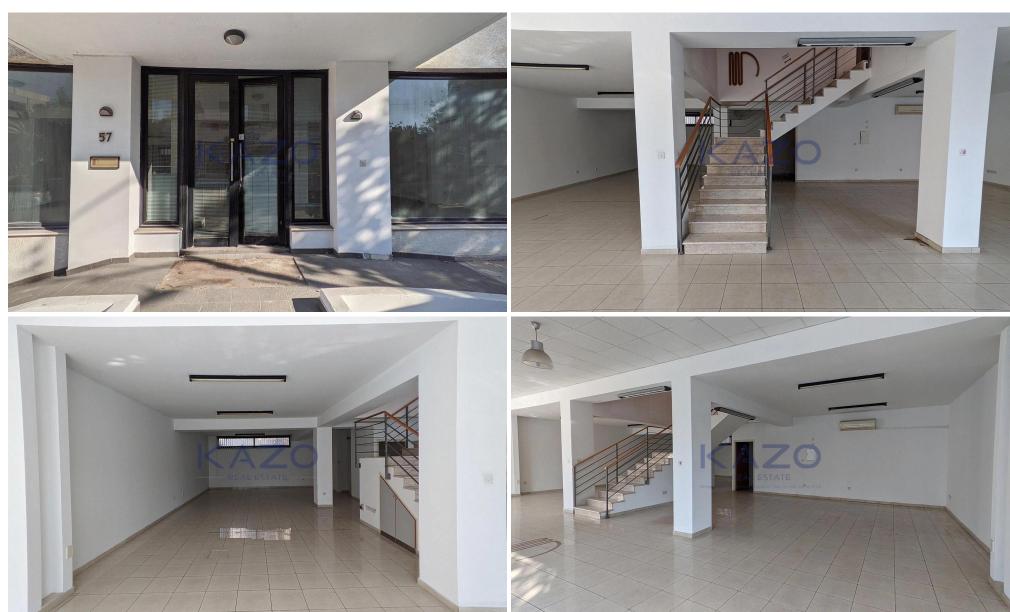

## 200m<sup>2</sup> Building for Sale in Nicosia District

Versatile Ground-Floor Retail & Office Mezzanine in the Heart of Panagia Quarter Position your business in one of Nicosia's most strategic locations with this spacious, full-floor commercial unit situated on Larnacos Avenue. Located just southeast of the Digeni Akriti-Larnacos junction, this highly visible property offers exceptional accessibility and a professional setting ideal for retail, showroom, or office use. Property Overview This two-level unit is part of a well-maintained mixed-use building and offers a functional layout designed to support a variety of business operations: • Ground Floor (200 sq.m.): Features a welcoming reception area and a large open-p...