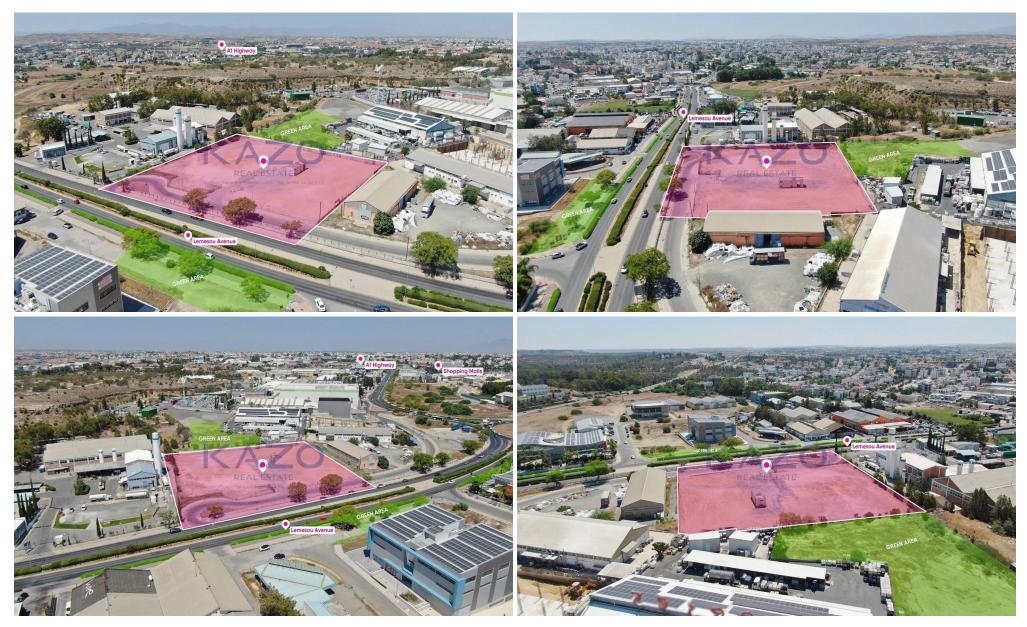

## 6762m<sup>2</sup> Building for Sale in Latsia, Nicosia District

An excellent development opportunity in a well proportioned industrial plot, extending to about 6.762 sq.m. The asset is situated on a high traffic Avenue, Lemesou Avenue Latsia, is surrounded mainly by large commercial and industrial units and offers a wide frontage of about 86m. Additionally, it is situated within close proximity to the Mall of Cyprus, the Nicosia general hospital and the motorway. The property was subjected to a compulsory purchase order for road network of approximately 2.457 sq.m., for public green area of approximately 1.419 sq.m., resulting in a total net area of approximately 6,762 sq.m. The property falls within Zone  $B\alpha3/B\epsilon1$ , with a building coefficient ...