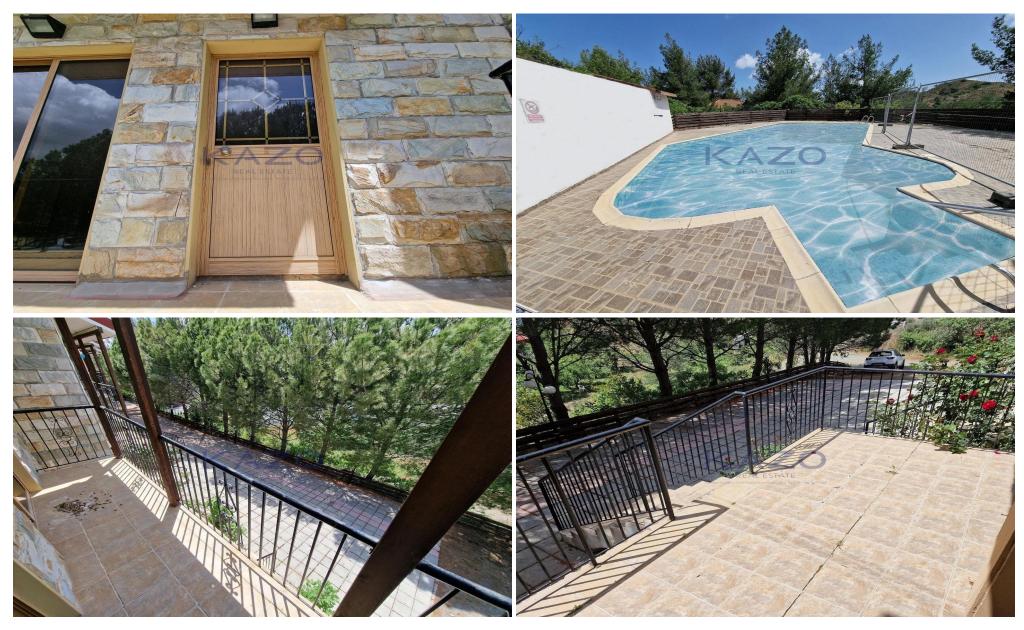

| Property Info      | Plot / Area Info    |
|--------------------|---------------------|
| i i opci ty iiii o | 1 101 / 71 04 11110 |

Covered Area 805 Plot area 4682
Air Conditioning All rooms, Yes Pool Yes

### Amenities Location

• Fireplace Region: **Limassol** 

Coordinates: 34.886955 / 32.840314

Price: €400 000 + VAT

VAT for this property is **€65,565** or **€76,000**. VAT usually is 19%. If it is your first purchase of property, you can have VAT reduced to 5% for the first 150sq.m. of the property.