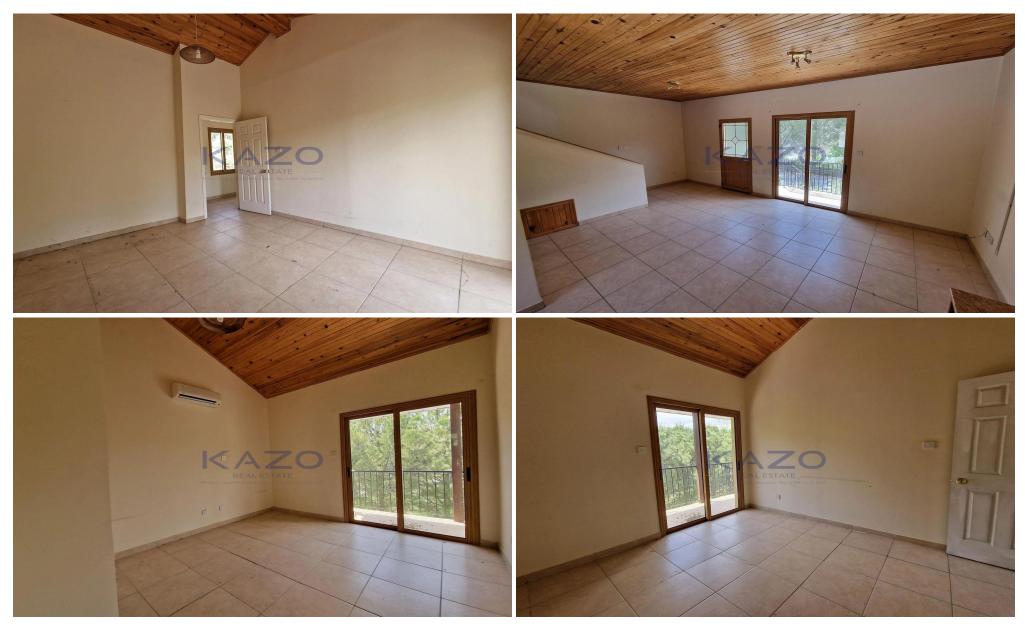

### 805m<sup>2</sup> Commercial for Sale in Limassol District

"Properties listed with a Reserve Price indicate that the Seller reserves its right to not accept offers below the specified price. All offers must exceed the Reserve Price. While lower offers may be submitted, they are unlikely to be considered by the Seller." The asset is a residential complex situated in the mountainous village of Platres, the largest Troodos resort. Platres is the principal hill resort and one of the wine villages of Cyprus. This is a very old and picturesque village. In the last 10 years Troodos resort area, including Platres, attracted significant investments in large residential developments, boutique hotels etc. The property is 50% share which corres...

| Property Info      | Plot / Area Info    |
|--------------------|---------------------|
| i i opci ty iiii o | 1 101 / 71 04 11110 |

Covered Area 805 Plot area 4682
Air Conditioning All rooms, Yes Pool Yes