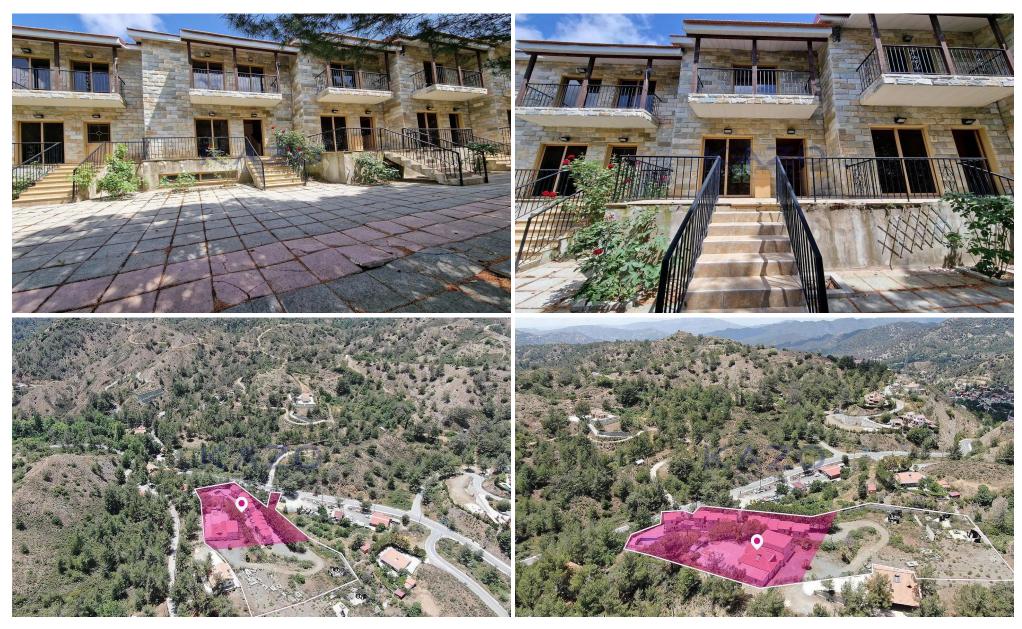

### 805m<sup>2</sup> Commercial for Sale in Limassol District

"Properties listed with a Reserve Price indicate that the Seller reserves its right to not accept offers below the specified price. All offers must exceed the Reserve Price. While lower offers may be submitted, they are unlikely to be considered by the Seller." The asset is a residential complex situated in the mountainous village of Platres, the largest Troodos resort. Platres is the principal hill resort and one of the wine villages of Cyprus. This is a very old and picturesque village. In the last 10 years Troodos resort area, including Platres, attracted significant investments in large residential developments, boutique hotels etc. The property is 50% share which corres...