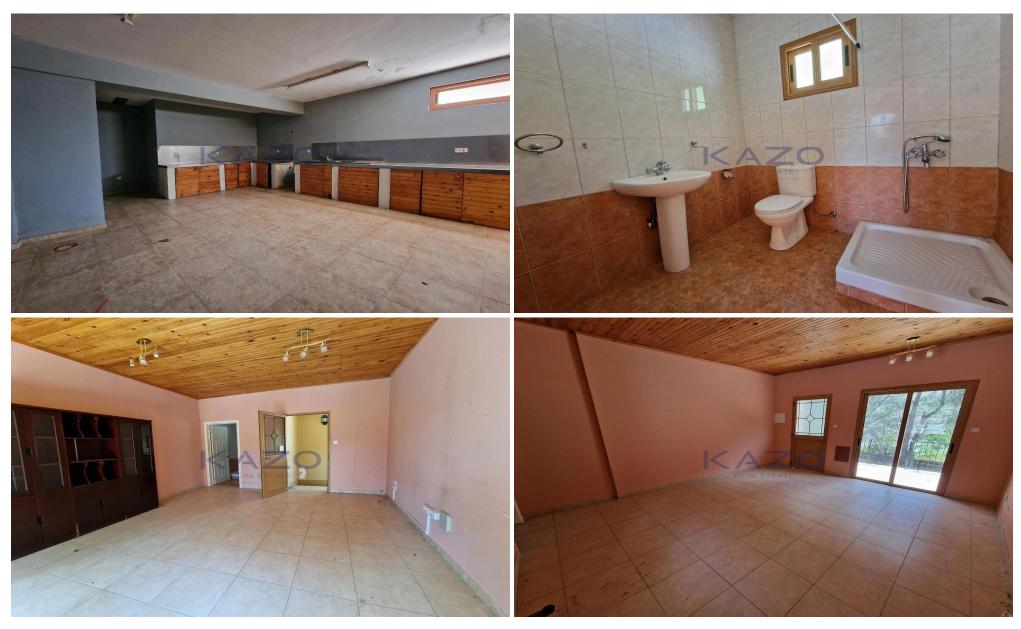

### 805m<sup>2</sup> Commercial for Sale in Limassol District

"Properties listed with a Reserve Price indicate that the Seller reserves its right to not accept offers below the specified price. All offers must exceed the Reserve Price. While lower offers may be submitted, they are unlikely to be considered by the Seller." The asset is a residential complex situated in the mountainous village of Platres, the largest Troodos resort. Platres is the principal hill resort and one of the wine villages of Cyprus. This is a very old and picturesque village. In the last 10 years Troodos resort area, including Platres, attracted significant investments in large residential developments, boutique hotels etc. The property is 50% share which corres...

| Property Info      | Plot / Area Info    |
|--------------------|---------------------|
| i i opci ty iiii o | 1 101 / 71 04 11110 |

Covered Area 805 Plot area 4682
Air Conditioning All rooms, Yes Pool Yes