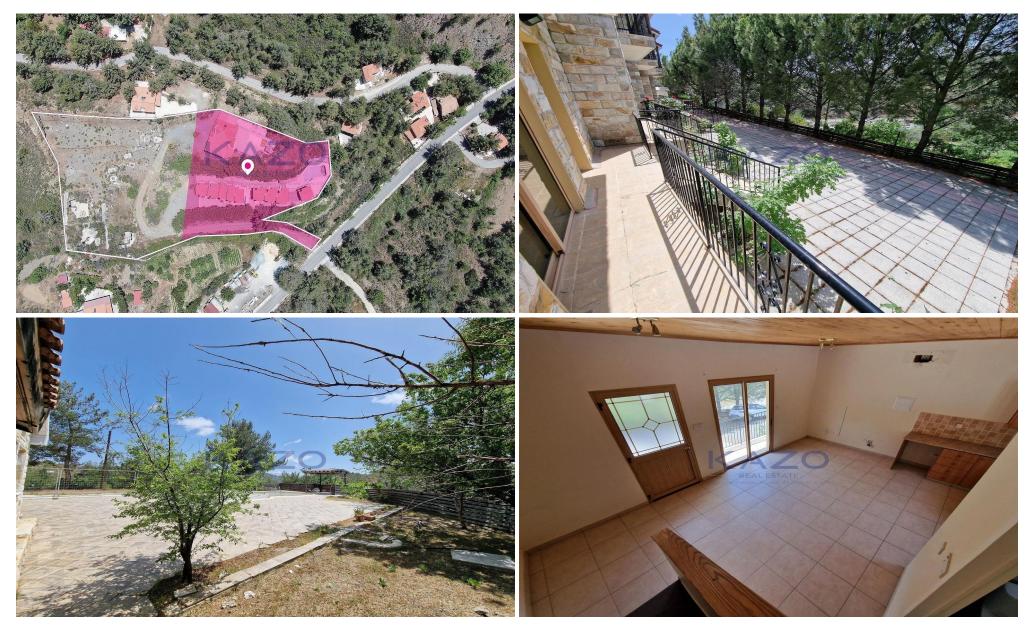

### 805m<sup>2</sup> Commercial for Sale in Limassol District

"Properties listed with a Reserve Price indicate that the Seller reserves its right to not accept offers below the specified price. All offers must exceed the Reserve Price. While lower offers may be submitted, they are unlikely to be considered by the Seller." The asset is a residential complex situated in the mountainous village of Platres, the largest Troodos resort. Platres is the principal hill resort and one of the wine villages of Cyprus. This is a very old and picturesque village. In the last 10 years Troodos resort area, including Platres, attracted significant investments in large residential developments, boutique hotels etc. The property is 50% share which corres...