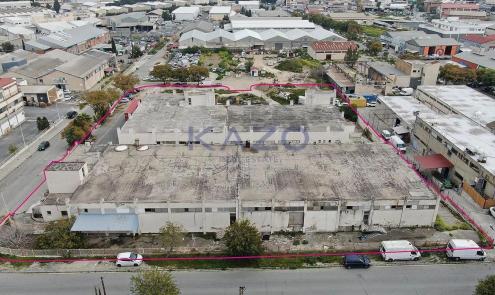

## 5820m<sup>2</sup> Building for Sale in Nicosia - Kaimakli

Three adjacent industrial plots with two buildings are located within the industrial area of Kaimakli, Nicosia, about 500 meters northwest of the SOPAZ roundabout. The building on the first parcel (6/970) is divided into a ground floor of approximately 1.570 sq.m. and a semi-basement of approximately 1.545 sq.m., in total 3.115 sq.m., approximately 175 sq.m. of uncovered verandas and land area of approximately 3.113 sq.m. The ground floor of two levels, consists of an open plan exhibition area and a mezzanine used as storage space. The second level is comprised of offices, storage rooms, a kitchen, production control room, production area and an uncovered veranda. The lower level consist...