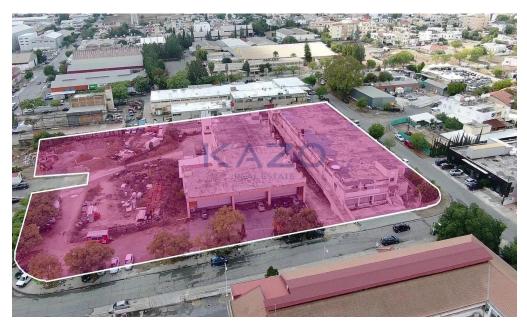

## 5820m<sup>2</sup> Building for Sale in Nicosia - Kaimakli

Three adjacent industrial plots with two buildings are located within the industrial area of Kaimakli, Nicosia, about 500 meters northwest of the SOPAZ roundabout. The building on the first parcel (6/970) is divided into a ground floor of approximately 1.570 sq.m. and a semi-basement of approximately 1.545 sq.m., in total 3.115 sq.m., approximately 175 sq.m. of uncovered verandas and land area of approximately 3.113 sq.m. The ground floor of two levels, consists of an open plan exhibition area and a mezzanine used as storage space. The second level is comprised of offices, storage rooms, a kitchen, production control room, production area and an uncovered veranda. The lower level consist...