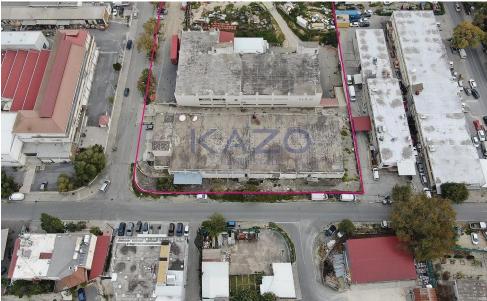

## 5820m<sup>2</sup> Building for Sale in Nicosia - Kaimakli

Three adjacent industrial plots with two buildings are located within the industrial area of Kaimakli, Nicosia, about 500 meters northwest of the SOPAZ roundabout. The building on the first parcel (6/970) is divided into a ground floor of approximately 1.570 sq.m. and a semi-basement of approximately 1.545 sq.m., in total 3.115 sq.m., approximately 175 sq.m. of uncovered verandas and land area of approximately 3.113 sq.m. The ground floor of two levels, consists of an open plan exhibition area and a mezzanine used as storage space. The second level is comprised of offices, storage rooms, a kitchen, production control room, production area and an uncovered veranda. The lower level consist...