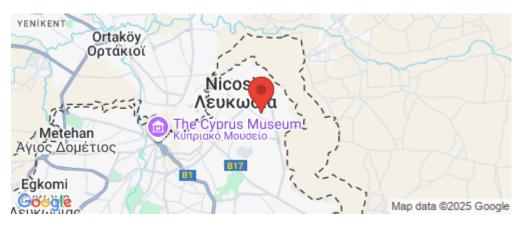

Amenities Location

**Location:** Nicosia - Kaimakli Region: **Nicosia** 

Coordinates: 35.17968 / 33.3910774

Price: €2 900 000 + VAT

VAT for this property is €540,536 or €551,000. VAT usually is 19%. If it is your first purchase of property, you can have VAT reduced to 5% for the first 150sq.m. of the property.