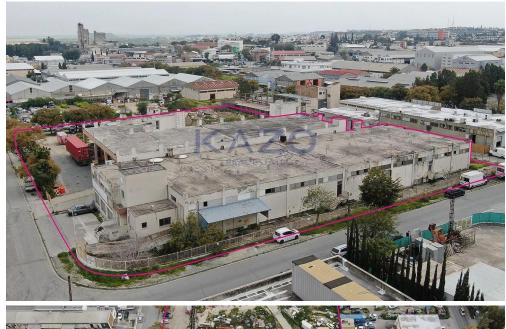

## 5820m<sup>2</sup> Building for Sale in Nicosia - Kaimakli

Three adjacent industrial plots with two buildings are located within the industrial area of Kaimakli, Nicosia, about 500 meters northwest of the SOPAZ roundabout. The building on the first parcel (6/970) is divided into a ground floor of approximately 1.570 sq.m. and a semi-basement of approximately 1.545 sq.m., in total 3.115 sq.m., approximately 175 sq.m. of uncovered verandas and land area of approximately 3.113 sq.m. The ground floor of two levels, consists of an open plan exhibition area and a mezzanine used as storage space. The second level is comprised of offices, storage rooms, a kitchen, production control room, production area and an uncovered veranda. The lower level consist...