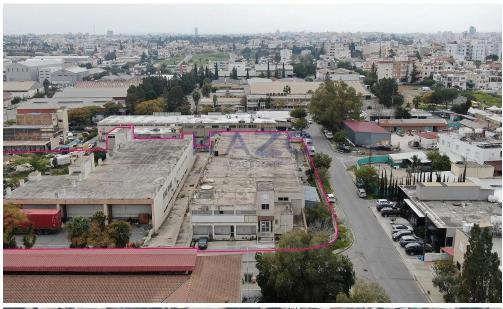

## 5820m<sup>2</sup> Building for Sale in Nicosia - Kaimakli

Three adjacent industrial plots with two buildings are located within the industrial area of Kaimakli, Nicosia, about 500 meters northwest of the SOPAZ roundabout. The building on the first parcel (6/970) is divided into a ground floor of approximately 1.570 sq.m. and a semi-basement of approximately 1.545 sq.m., in total 3.115 sq.m., approximately 175 sq.m. of uncovered verandas and land area of approximately 3.113 sq.m. The ground floor of two levels, consists of an open plan exhibition area and a mezzanine used as storage space. The second level is comprised of offices, storage rooms, a kitchen, production control room, production area and an uncovered veranda. The lower level consist...