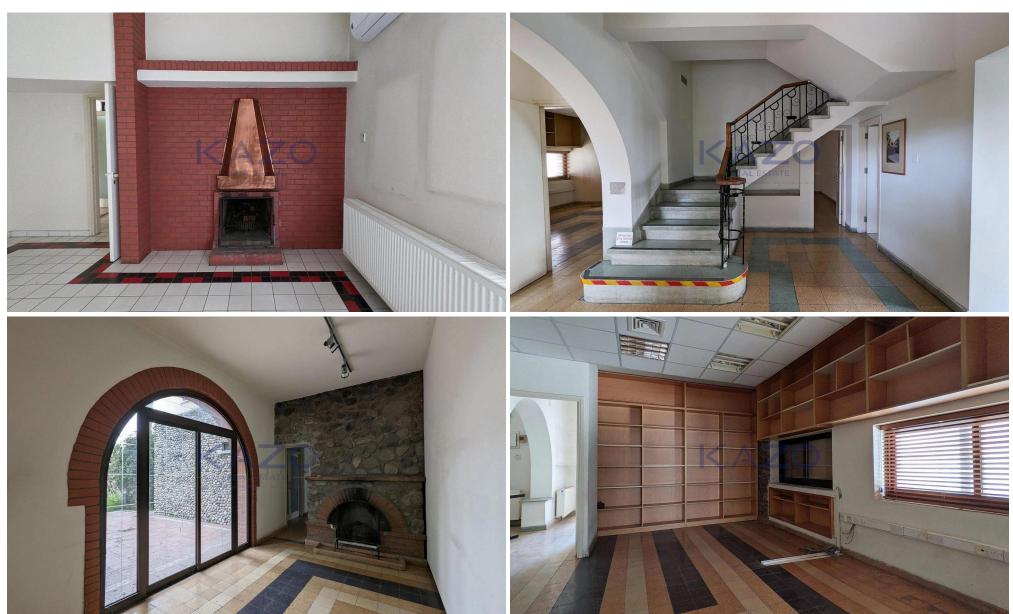

## 520m<sup>2</sup> Building for Sale in Agios Dometios, Nicosia District

A prime location property opportunity in Agios Dometios, Nicosia. This corner plot is 930 square meters with 60 meter two-road frontage, and it is located very close to the city center areas. Situated in the E $\beta$ 3 planning zone, this plot offers a building density of 160%, permitting 1488 square meters of buildable area across six floors. Its zone allows for a mixed-use development, ideal for commercial and residential or office spaces. With the potential to build ground-floor shops and upper-level flats or offices. Within the plot there is a 520 square meters building used in the past as offices. Energy Category: D