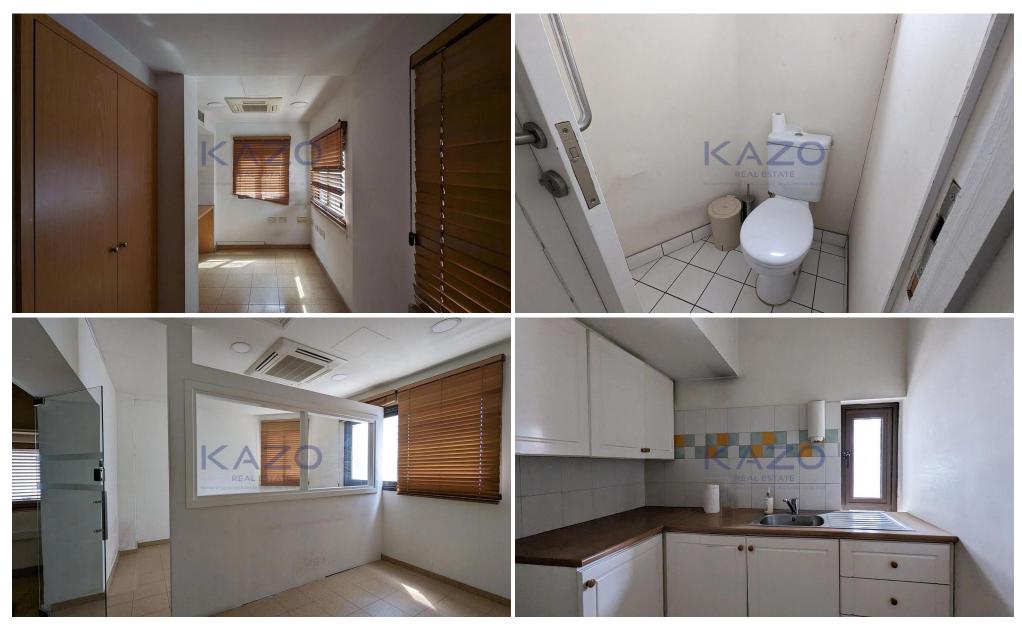

## 520m<sup>2</sup> Building for Sale in Agios Dometios, Nicosia District

A prime location property opportunity in Agios Dometios, Nicosia. This corner plot is 930 square meters with 60 meter two-road frontage, and it is located very close to the city center areas. Situated in the E $\beta$ 3 planning zone, this plot offers a building density of 160%, permitting 1488 square meters of buildable area across six floors. Its zone allows for a mixed-use development, ideal for commercial and residential or office spaces. With the potential to build ground-floor shops and upper-level flats or offices. Within the plot there is a 520 square meters building used in the past as offices. Energy Category: D