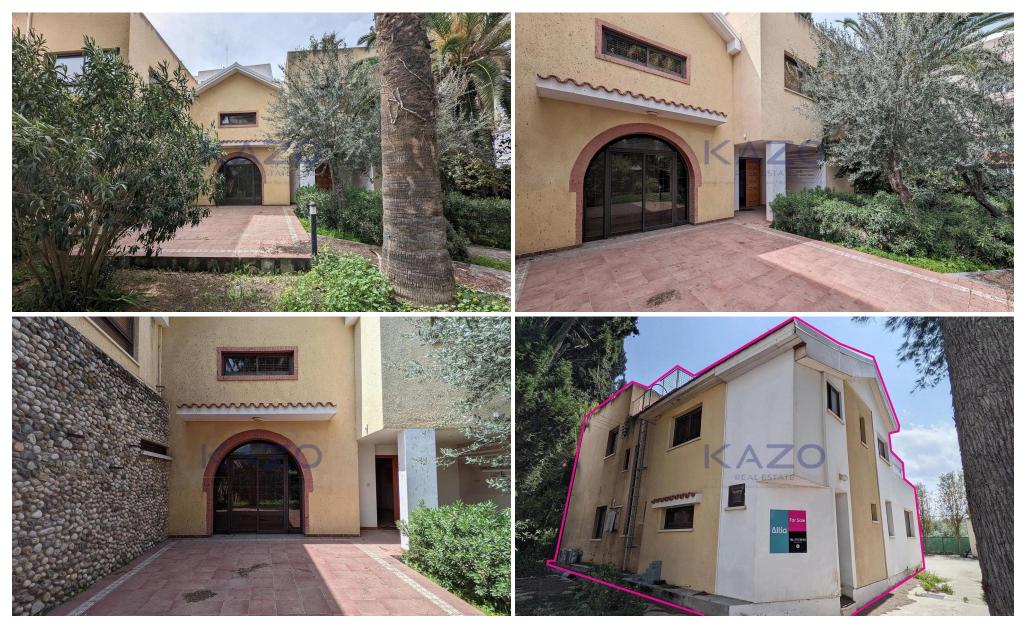

## 520m<sup>2</sup> Building for Sale in Agios Dometios, Nicosia District

A prime location property opportunity in Agios Dometios, Nicosia. This corner plot is 930 square meters with 60 meter two-road frontage, and it is located very close to the city center areas. Situated in the E $\beta$ 3 planning zone, this plot offers a building density of 160%, permitting 1488 square meters of buildable area across six floors. Its zone allows for a mixed-use development, ideal for commercial and residential or office spaces. With the potential to build ground-floor shops and upper-level flats or offices. Within the plot there is a 520 square meters building used in the past as offices. Energy Category: D