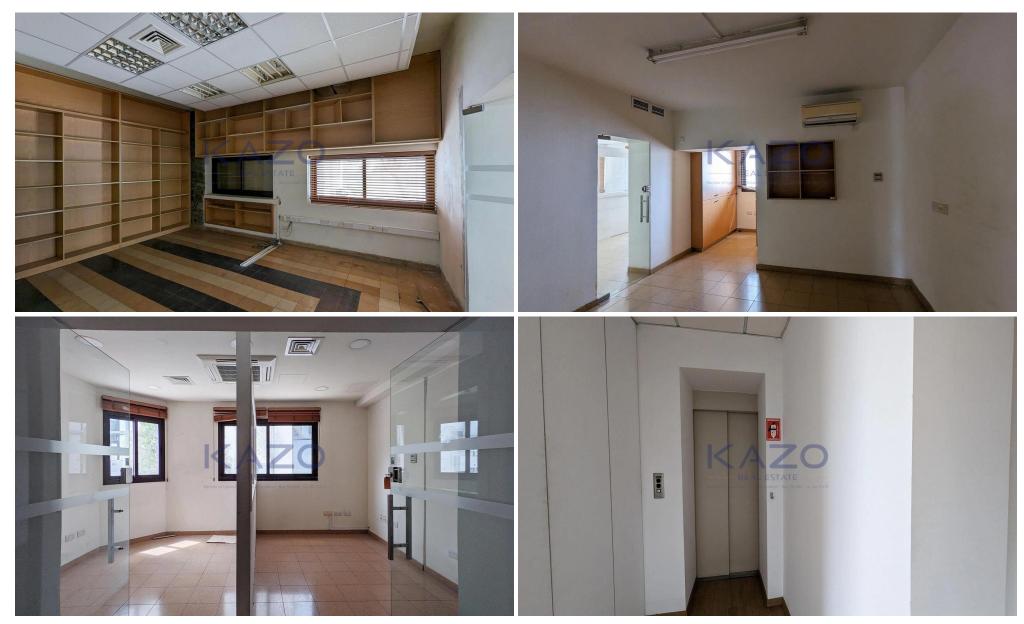

## 520m<sup>2</sup> Building for Sale in Agios Dometios, Nicosia District

A prime location property opportunity in Agios Dometios, Nicosia. This corner plot is 930 square meters with 60 meter two-road frontage, and it is located very close to the city center areas. Situated in the E $\beta$ 3 planning zone, this plot offers a building density of 160%, permitting 1488 square meters of buildable area across six floors. Its zone allows for a mixed-use development, ideal for commercial and residential or office spaces. With the potential to build ground-floor shops and upper-level flats or offices. Within the plot there is a 520 square meters building used in the past as offices. Energy Category: D