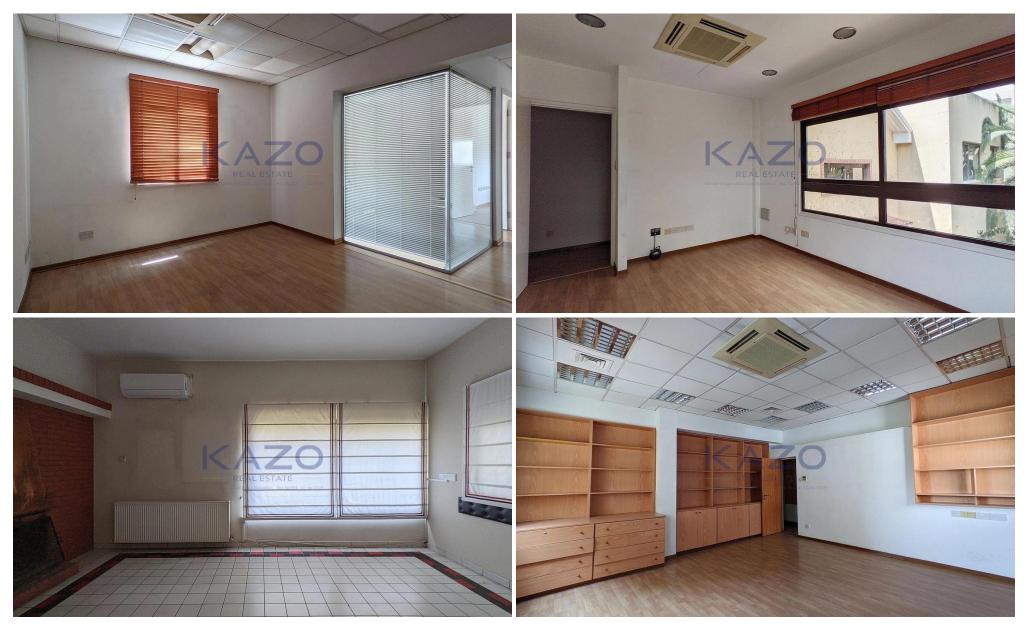

## 520m<sup>2</sup> Building for Sale in Agios Dometios, Nicosia District

A prime location property opportunity in Agios Dometios, Nicosia. This corner plot is 930 square meters with 60 meter two-road frontage, and it is located very close to the city center areas. Situated in the E $\beta$ 3 planning zone, this plot offers a building density of 160%, permitting 1488 square meters of buildable area across six floors. Its zone allows for a mixed-use development, ideal for commercial and residential or office spaces. With the potential to build ground-floor shops and upper-level flats or offices. Within the plot there is a 520 square meters building used in the past as offices. Energy Category: D