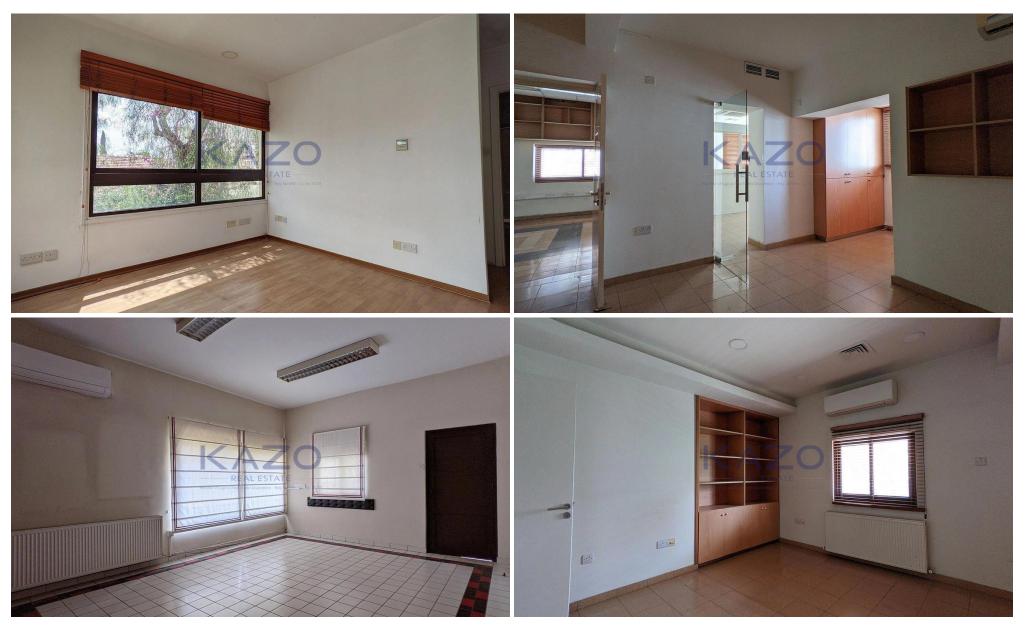

## 520m<sup>2</sup> Building for Sale in Agios Dometios, Nicosia District

A prime location property opportunity in Agios Dometios, Nicosia. This corner plot is 930 square meters with 60 meter two-road frontage, and it is located very close to the city center areas. Situated in the E $\beta$ 3 planning zone, this plot offers a building density of 160%, permitting 1488 square meters of buildable area across six floors. Its zone allows for a mixed-use development, ideal for commercial and residential or office spaces. With the potential to build ground-floor shops and upper-level flats or offices. Within the plot there is a 520 square meters building used in the past as offices. Energy Category: D