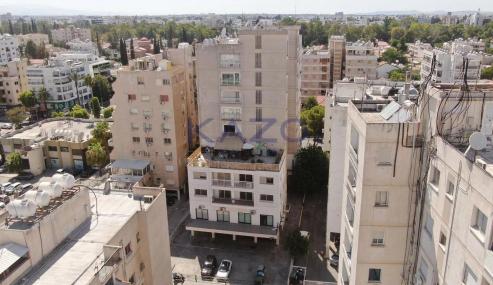

## 358m<sup>2</sup> Office for Sale in Agioi Omologites, Nicosia District

The property is located within the administrative boundaries of Nicosia Municipality, in Agioi Omologites Quarter. It is located at a distance of about 225 meters south of the intersection of traffic lights on Demosthenis Severis and Georgios Grivas Digenis Avenue. The office consists of an open office area with desks, two conference rooms, kitchen, four toilets and three covered verandas. The building comprises of 9 floors with a mezzanine. Energy Category: C