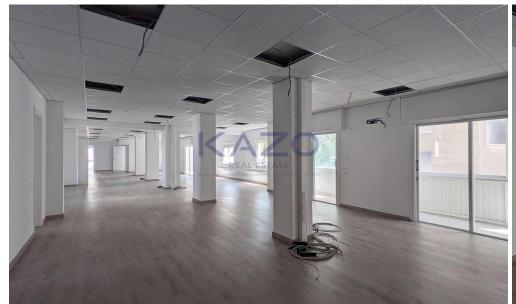

## 358m<sup>2</sup> Office for Sale in Agioi Omologites, Nicosia District

The property is located within the administrative boundaries of Nicosia Municipality, in Agioi Omologites Quarter. It is located at a distance of about 225 meters south of the intersection of traffic lights on Demosthenis Severis and Georgios Grivas Digenis Avenue. The office consists of an open office area with desks, two conference rooms, kitchen, four toilets and three covered verandas. The building comprises of 9 floors with a mezzanine. Energy Category: C

| Property Info |     | Plot / Area Info |      | Additional info  |           |
|---------------|-----|------------------|------|------------------|-----------|
|               |     |                  |      | Reference Number | 22957     |
| Covered Area  | 358 | Plot area        | 1406 | Property type    | Office    |
|               |     |                  |      | Condition        | Pre-Owned |