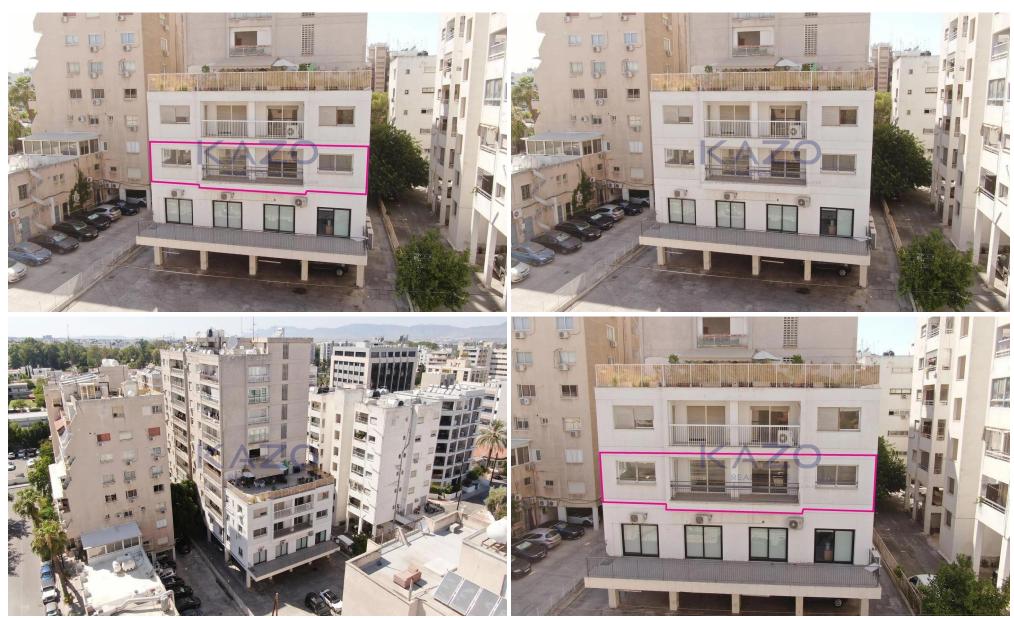

## 358m<sup>2</sup> Office for Sale in Agioi Omologites, Nicosia District

The property is located within the administrative boundaries of Nicosia Municipality, in Agioi Omologites Quarter. It is located at a distance of about 225 meters south of the intersection of traffic lights on Demosthenis Severis and Georgios Grivas Digenis Avenue. The office consists of an open office area with desks, two conference rooms, kitchen, four toilets and three covered verandas. The building comprises of 9 floors with a mezzanine. Energy Category: C