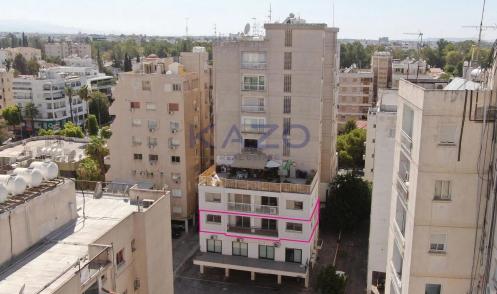

## 358m<sup>2</sup> Office for Sale in Agioi Omologites, Nicosia District

The property is located within the administrative boundaries of Nicosia Municipality, in Agioi Omologites Quarter. It is located at a distance of about 225 meters south of the intersection of traffic lights on Demosthenis Severis and Georgios Grivas Digenis Avenue. The office consists of an open office area with desks, two conference rooms, kitchen, four toilets and three covered verandas. The building comprises of 9 floors with a mezzanine. Energy Category: C