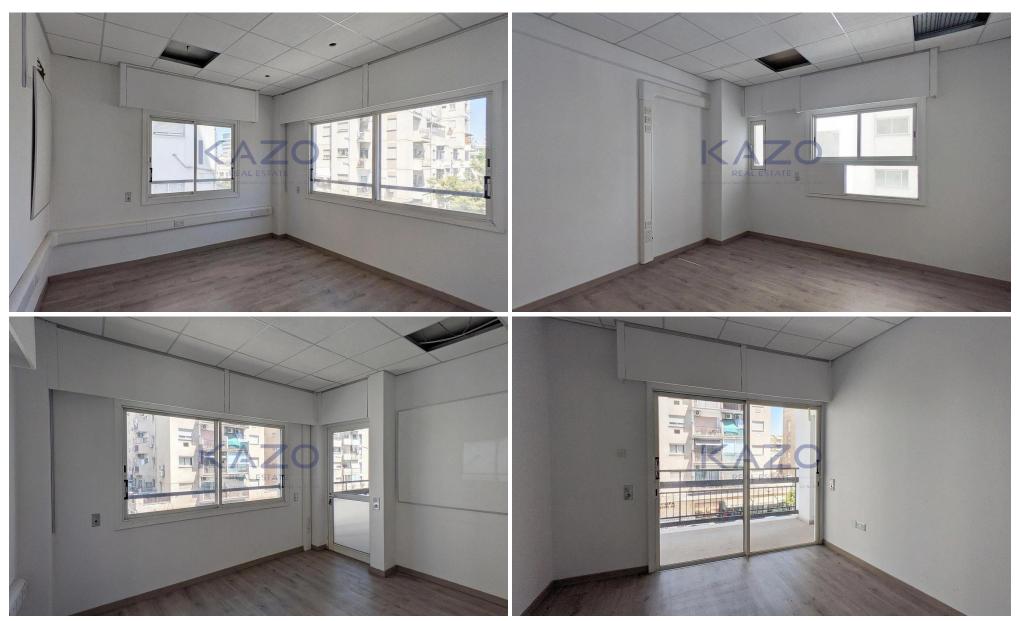

## 358m<sup>2</sup> Office for Sale in Agioi Omologites, Nicosia District

The property is located within the administrative boundaries of Nicosia Municipality, in Agioi Omologites Quarter. It is located at a distance of about 225 meters south of the intersection of traffic lights on Demosthenis Severis and Georgios Grivas Digenis Avenue. The office consists of an open office area with desks, two conference rooms, kitchen, four toilets and three covered verandas. The building comprises of 9 floors with a mezzanine. Energy Category: C