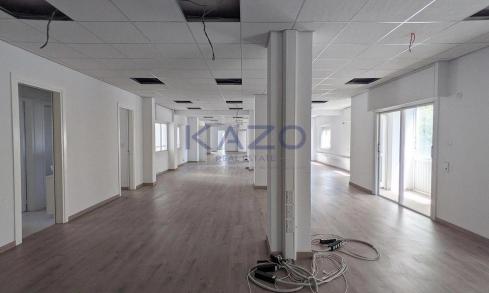

## 358m<sup>2</sup> Office for Sale in Agioi Omologites, Nicosia District

The property is located within the administrative boundaries of Nicosia Municipality, in Agioi Omologites Quarter. It is located at a distance of about 225 meters south of the intersection of traffic lights on Demosthenis Severis and Georgios Grivas Digenis Avenue. The office consists of an open office area with desks, two conference rooms, kitchen, four toilets and three covered verandas. The building comprises of 9 floors with a mezzanine. Energy Category: C