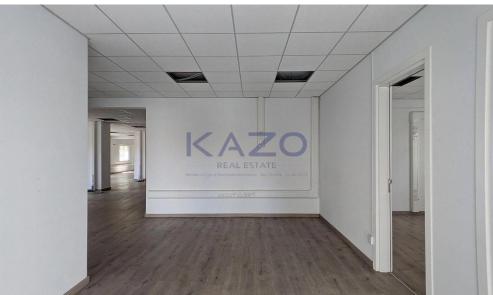

## 358m<sup>2</sup> Office for Sale in Agioi Omologites, Nicosia District

The property is located within the administrative boundaries of Nicosia Municipality, in Agioi Omologites Quarter. It is located at a distance of about 225 meters south of the intersection of traffic lights on Demosthenis Severis and Georgios Grivas Digenis Avenue. The office consists of an open office area with desks, two conference rooms, kitchen, four toilets and three covered verandas. The building comprises of 9 floors with a mezzanine. Energy Category: C