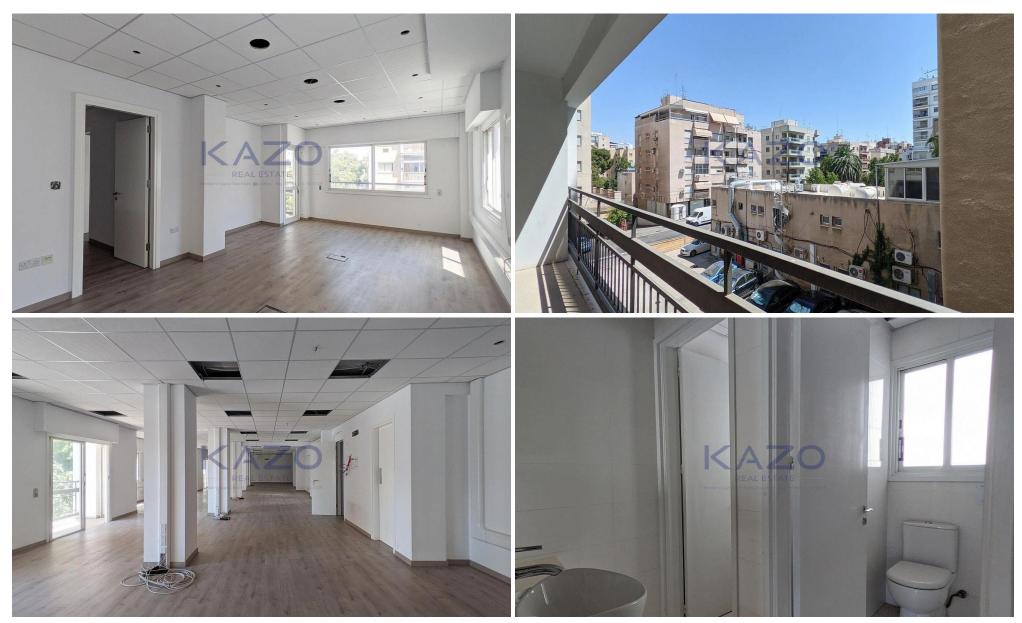

## 358m<sup>2</sup> Office for Sale in Agioi Omologites, Nicosia District

The property is located within the administrative boundaries of Nicosia Municipality, in Agioi Omologites Quarter. It is located at a distance of about 225 meters south of the intersection of traffic lights on Demosthenis Severis and Georgios Grivas Digenis Avenue. The office consists of an open office area with desks, two conference rooms, kitchen, four toilets and three covered verandas. The building comprises of 9 floors with a mezzanine. Energy Category: C

| Property Info |     | Plot / Area Info |      | Additional info  |           |
|---------------|-----|------------------|------|------------------|-----------|
|               |     |                  |      | Reference Number | 22957     |
| Covered Area  | 358 | Plot area        | 1406 | Property type    | Office    |
|               |     |                  |      | Condition        | Pre-Owned |