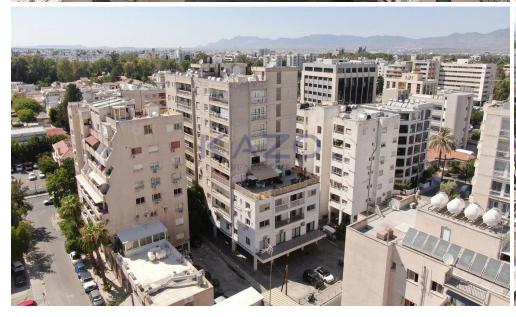

## 358m<sup>2</sup> Office for Sale in Agioi Omologites, Nicosia District

The property is located within the administrative boundaries of Nicosia Municipality, in Agioi Omologites Quarter. It is located at a distance of about 225 meters south of the intersection of traffic lights on Demosthenis Severis and Georgios Grivas Digenis Avenue. The office consists of an open office area with desks, two conference rooms, kitchen, four toilets and three covered verandas. The building comprises of 9 floors with a mezzanine. Energy Category: C