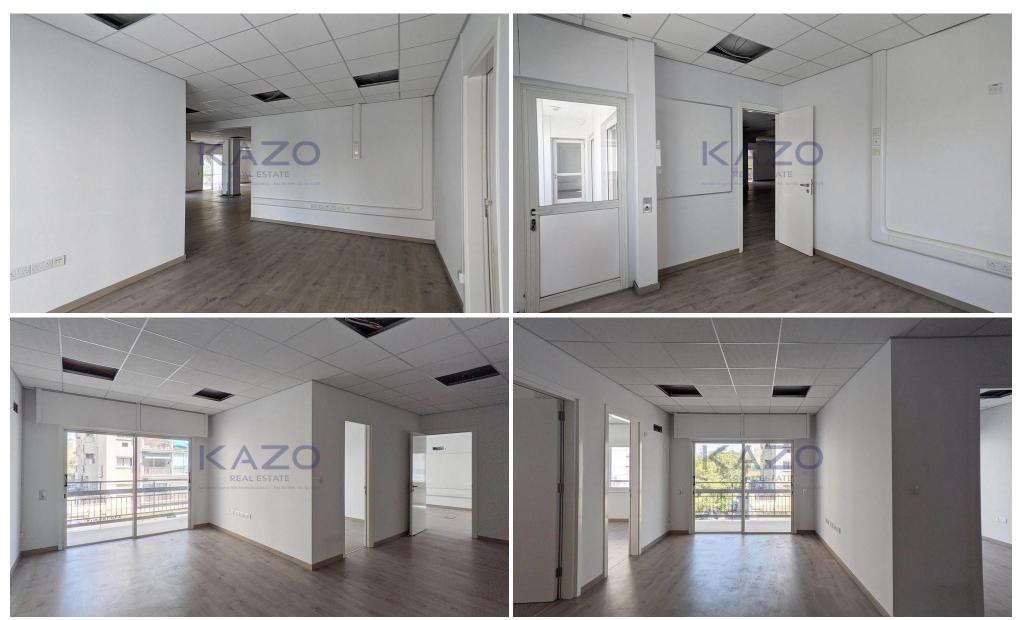

## 358m<sup>2</sup> Office for Sale in Agioi Omologites, Nicosia District

The property is located within the administrative boundaries of Nicosia Municipality, in Agioi Omologites Quarter. It is located at a distance of about 225 meters south of the intersection of traffic lights on Demosthenis Severis and Georgios Grivas Digenis Avenue. The office consists of an open office area with desks, two conference rooms, kitchen, four toilets and three covered verandas. The building comprises of 9 floors with a mezzanine. Energy Category: C