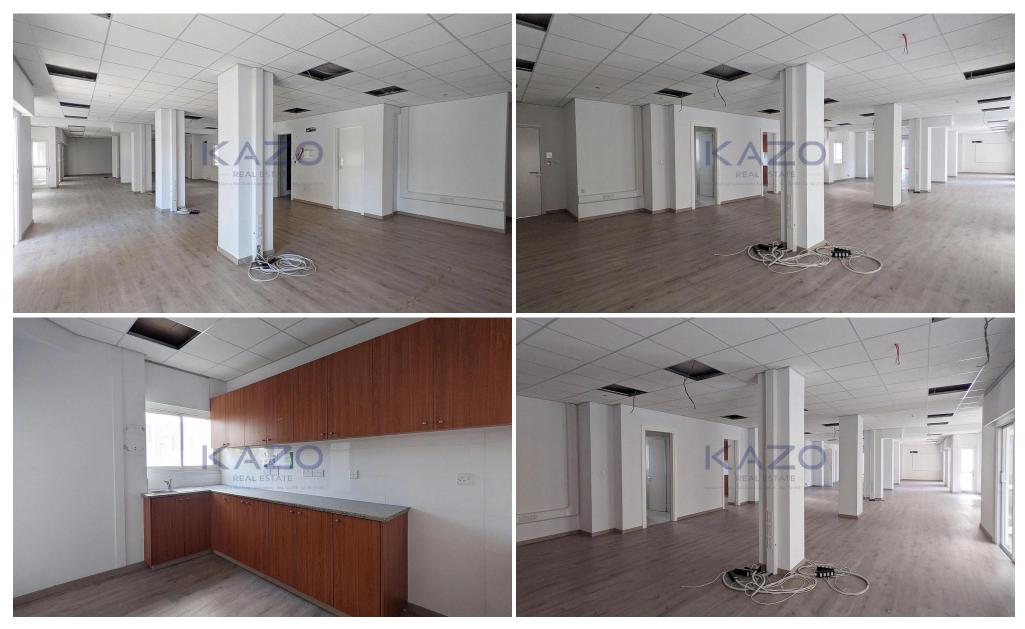

## 358m<sup>2</sup> Office for Sale in Agioi Omologites, Nicosia District

The property is located within the administrative boundaries of Nicosia Municipality, in Agioi Omologites Quarter. It is located at a distance of about 225 meters south of the intersection of traffic lights on Demosthenis Severis and Georgios Grivas Digenis Avenue. The office consists of an open office area with desks, two conference rooms, kitchen, four toilets and three covered verandas. The building comprises of 9 floors with a mezzanine. Energy Category: C

| Property Info |     | Plot / Area Info |      | Additional info  |           |
|---------------|-----|------------------|------|------------------|-----------|
|               |     |                  |      | Reference Number | 22957     |
| Covered Area  | 358 | Plot area        | 1406 | Property type    | Office    |
|               |     |                  |      | Condition        | Pre-Owned |