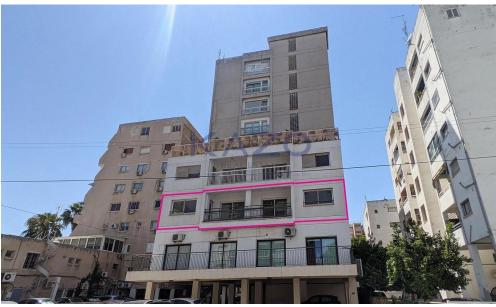

## 358m<sup>2</sup> Office for Sale in Agioi Omologites, Nicosia District

The property is located within the administrative boundaries of Nicosia Municipality, in Agioi Omologites Quarter. It is located at a distance of about 225 meters south of the intersection of traffic lights on Demosthenis Severis and Georgios Grivas Digenis Avenue. The office consists of an open office area with desks, two conference rooms, kitchen, four toilets and three covered verandas. The building comprises of 9 floors with a mezzanine. Energy Category: C