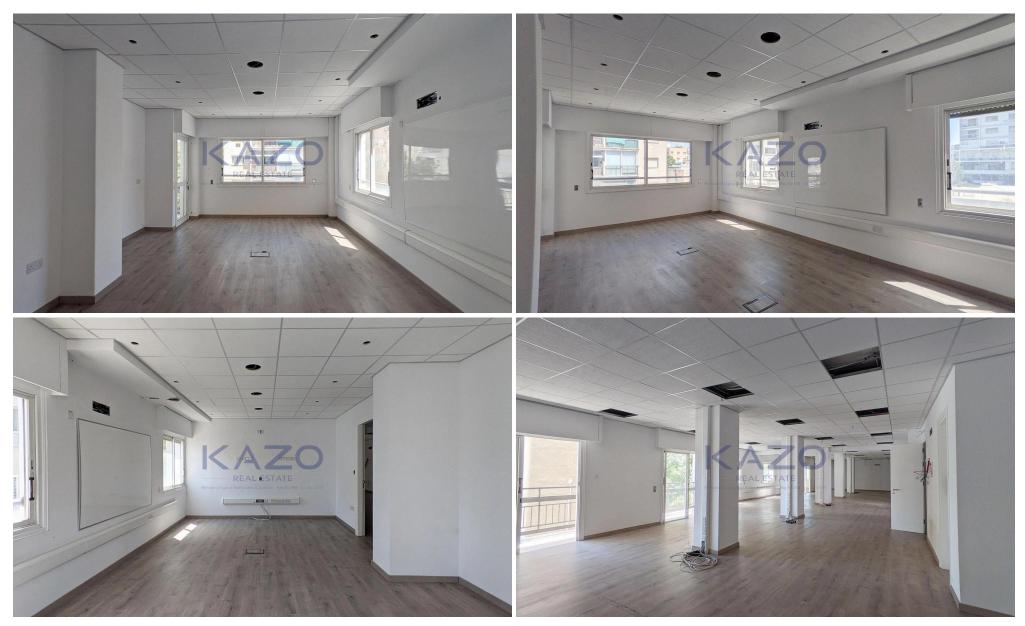

## 358m<sup>2</sup> Office for Sale in Agioi Omologites, Nicosia District

The property is located within the administrative boundaries of Nicosia Municipality, in Agioi Omologites Quarter. It is located at a distance of about 225 meters south of the intersection of traffic lights on Demosthenis Severis and Georgios Grivas Digenis Avenue. The office consists of an open office area with desks, two conference rooms, kitchen, four toilets and three covered verandas. The building comprises of 9 floors with a mezzanine. Energy Category: C

| Property Info |     | Plot / Area Info |      | Additional info  |           |
|---------------|-----|------------------|------|------------------|-----------|
|               |     |                  |      | Reference Number | 22957     |
| Covered Area  | 358 | Plot area        | 1406 | Property type    | Office    |
|               |     |                  |      | Condition        | Pre-Owned |