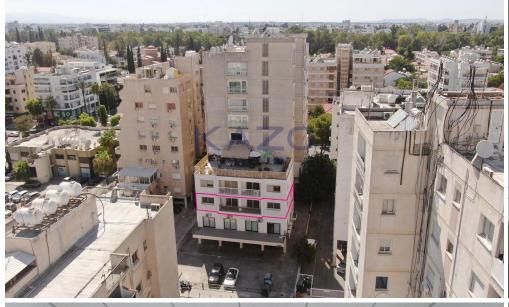

## 358m<sup>2</sup> Office for Sale in Agioi Omologites, Nicosia District

The property is located within the administrative boundaries of Nicosia Municipality, in Agioi Omologites Quarter. It is located at a distance of about 225 meters south of the intersection of traffic lights on Demosthenis Severis and Georgios Grivas Digenis Avenue. The office consists of an open office area with desks, two conference rooms, kitchen, four toilets and three covered verandas. The building comprises of 9 floors with a mezzanine. Energy Category: C