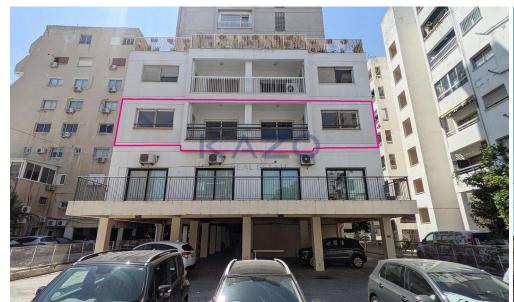

## 358m<sup>2</sup> Office for Sale in Agioi Omologites, Nicosia District

The property is located within the administrative boundaries of Nicosia Municipality, in Agioi Omologites Quarter. It is located at a distance of about 225 meters south of the intersection of traffic lights on Demosthenis Severis and Georgios Grivas Digenis Avenue. The office consists of an open office area with desks, two conference rooms, kitchen, four toilets and three covered verandas. The building comprises of 9 floors with a mezzanine. Energy Category: C