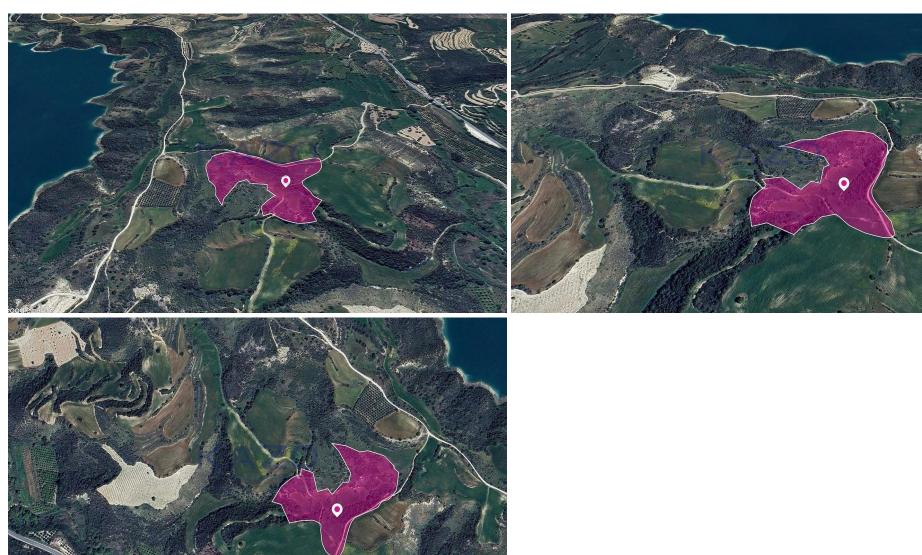

## 37,459m<sup>2</sup> Plot for Sale in Kato Akourdaleia, Paphos District

Agricultural field, extending to about 37.459 sq.m. in total.

The asset is located approx. 1.6km northeast from the village centre and approx. 250m west of the "Evretou Dam".

The property falls within Zone Γ3, with a building coefficient of 10%, coverage of 10%, and permission for 2 floors (8.3m) of construction.

Location Coordinates: 34.96439731, 32.46407224

| Property Info | Plot / Area Info                  |       | Additional info  |                |
|---------------|-----------------------------------|-------|------------------|----------------|
|               |                                   |       | Reference Number | 23173          |
|               | Plot area                         | 37459 | Property type    | Land and Plots |
|               |                                   |       | Condition        | Pre-Owned      |
| Amenities     | Location                          |       |                  |                |
|               | Location: Kato Akourdaleia        |       | Region: Paphos   |                |
|               | Coordinates: 34.964874 / 32.46282 |       | 282              |                |