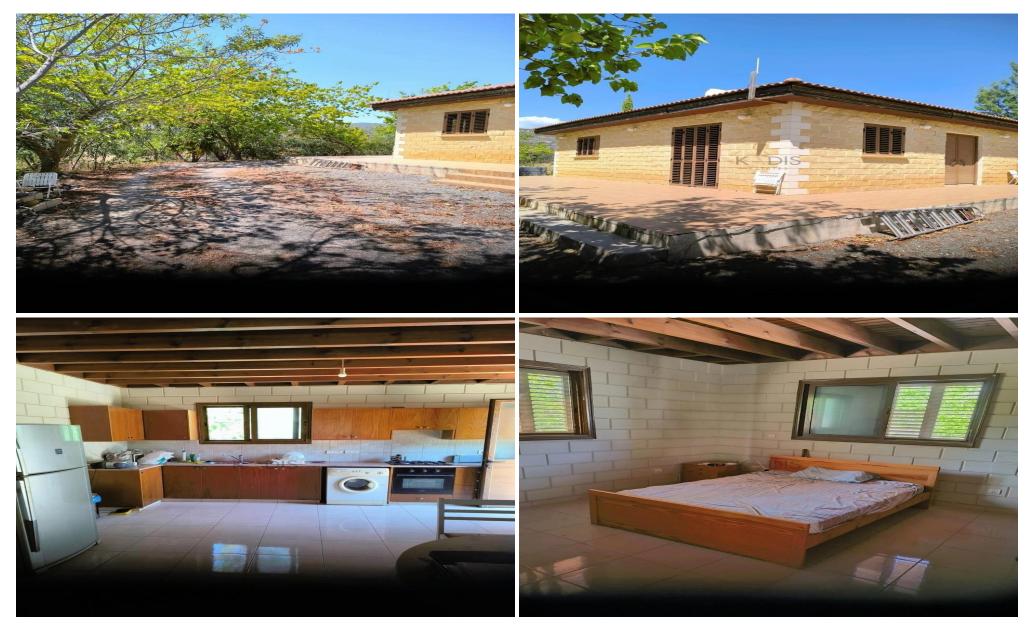

## 2 Bedroom House for Sale in Laneia, Limassol District

- •2 bedrooms
- •1 W/C
- •Internal Area 100m2
- •Plot Area 1.500m2
- Quiet Area

| <b>Property Info</b> |     | Plot / Area Info | 0    | Additional info  |           |
|----------------------|-----|------------------|------|------------------|-----------|
|                      |     |                  |      | Reference Number | 7485      |
| Covered Area         | 100 | Plot area        | 1500 | Property type    | House     |
|                      |     |                  | 1500 | Condition        | Pre-Owned |
|                      |     |                  |      | Bathrooms        | 1         |