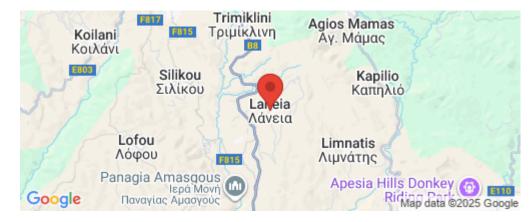

Amenities Location

**Location:** Laneia Region: **Limassol** 

Coordinates: 34.8242267 / 32.9208191

Price: €380 000 + VAT

VAT for this property is €19,000 or €72,200. VAT usually is 19%. If it is your first purchase of property, you can have VAT reduced to 5% for the first 150sq.m. of the property.