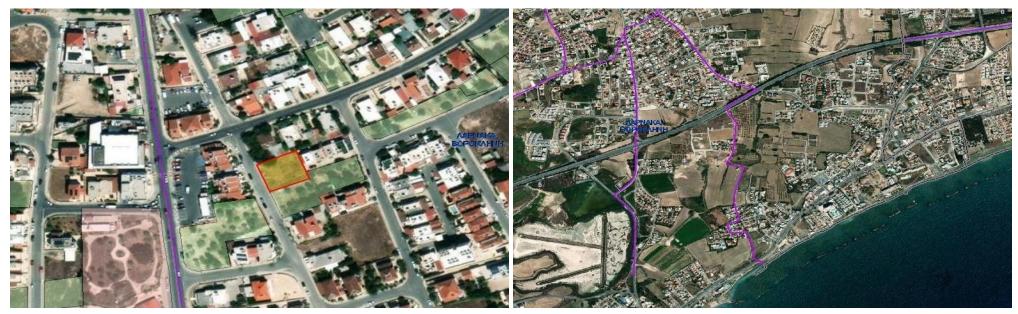

#### 630m<sup>2</sup> Plot for Sale in Voroklini Tourist Area, Larnaca District

Residential plot in Oroklini community of Larnaca district. It is situated near to the beach.

#### ID: 6010453

The property falls within the Residential Zone, having a building density of 90%.

Characteristics

Use: Residential Land area: 630 m2 (whole share) Title deed: The property has a separate title deed

Amenities

Location

\_\_\_\_\_

Location: Voroklini Tourist Area Region: Larnaca