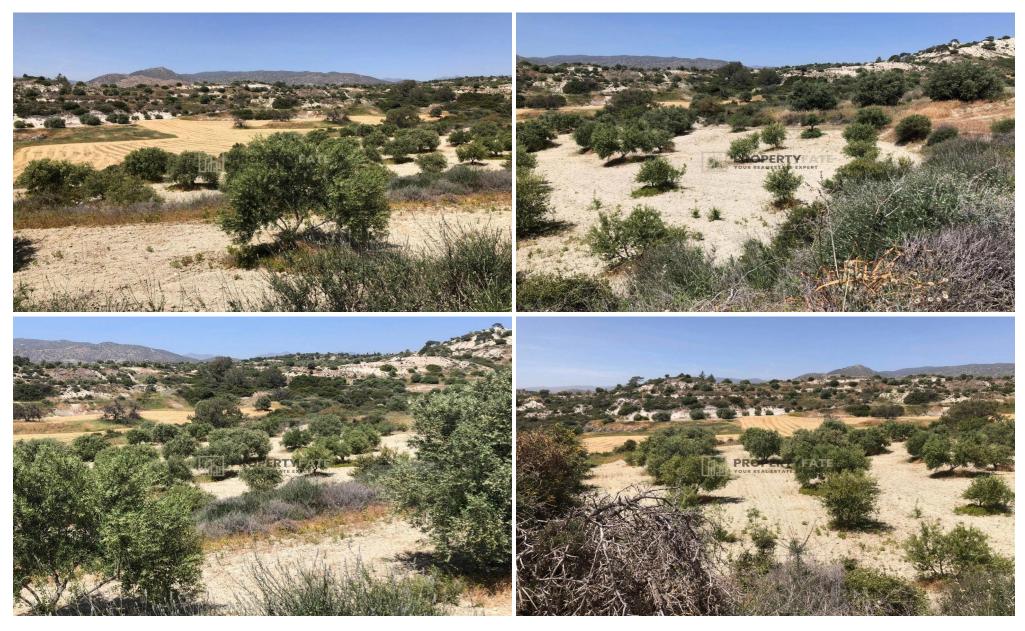

## 32,615m<sup>2</sup> Plot for Sale in Monagroulli, Limassol District

Enormous land (32615 sq. m.) for sale in Monagrouli area. The area of the particular land is part of the land reclamation and it is expected to be largely developed in the upcoming years (especially in term of infrastructure). One of the biggest benefits of the particular land, is the magnificent Mountain-View and especially from certain of the high hill points. Furthermore, the land is filled with a large amount of olive and carob trees. It is adjacent to a registered road.