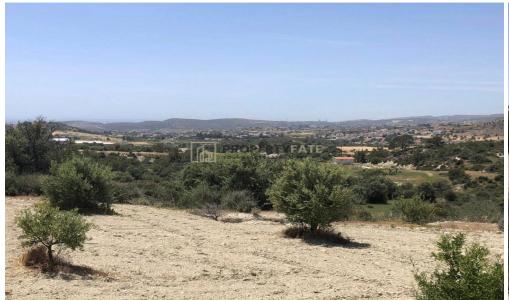

## 32,615m<sup>2</sup> Plot for Sale in Monagroulli, Limassol District

Enormous land (32615 sq. m.) for sale in Monagrouli area. The area of the particular land is part of the land reclamation and it is expected to be largely developed in the upcoming years (especially in term of infrastructure). One of the biggest benefits of the particular land, is the magnificent Mountain-View and especially from certain of the high hill points. Furthermore, the land is filled with a large amount of olive and carob trees. It is adjacent to a registered road.