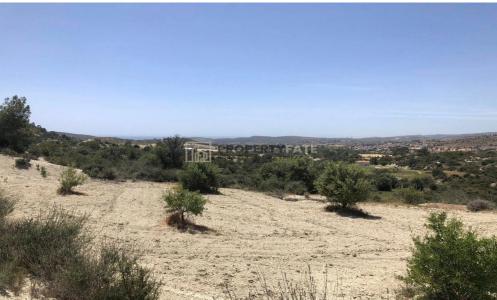

## 32,615m<sup>2</sup> Plot for Sale in Monagroulli, Limassol District

Enormous land (32615 sq. m.) for sale in Monagrouli area. The area of the particular land is part of the land reclamation and it is expected to be largely developed in the upcoming years (especially in term of infrastructure). One of the biggest benefits of the particular land, is the magnificent Mountain-View and especially from certain of the high hill points. Furthermore, the land is filled with a large amount of olive and carob trees. It is adjacent to a registered road.