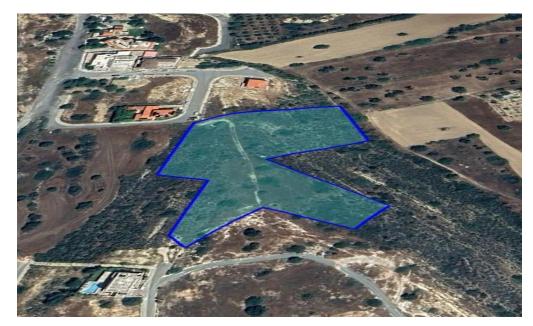

## 9,662m<sup>2</sup> Plot for Sale in Limassol District

Land for sale in Germasogeia, Limassol. It has an area of 9,662 sq.m. Falls into residential zone with building density 80% and coverage ratio 45%.