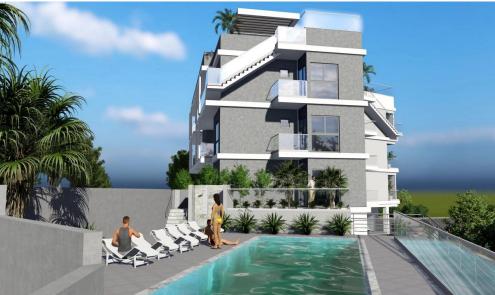

## 2 Bedroom Apartment for Sale in Limassol - Agios Athanasios

A new project is located in Agios Athanasios, Limassol. The project consists of 12 apartments. Key Features

3 storey building

Air conditioners Daikin

Heating floor Recuperation system Solar panels for each apartment Water heating system Alarm system in each apartment Energy class A

AVAILABILITY
Apartment 1st floor

Internal area 87,2 sq.m. Covered veranda 22,8 sq.m. Price 495.000 euro plus VAT