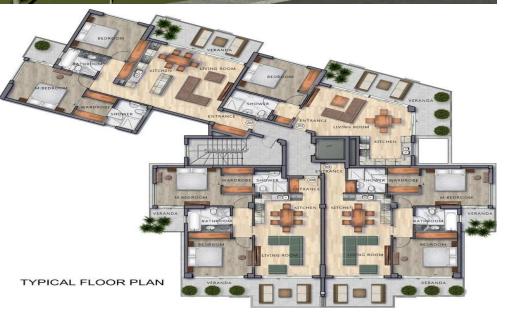

Heating floor Recuperation system Solar panels for each apartment Water heating system Alarm system in each apartment Energy class A

AVAILABILITY
Apartment 1st floor

Internal area 87,2 sq.m. Covered veranda 22,8 sq.m. Price 495.000 euro plus VAT

Apartment 2nd floor

Internal area 87,2 sq.m. Covered veranda 22,8 sq.m. Price 545.000 euro plus VAT

There are more apartments available in this project. Delivery dat...

Covered Area Heating Air Conditioning