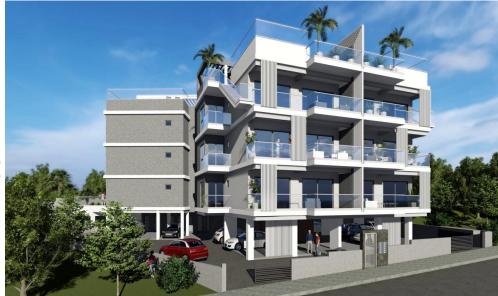

## 2 Bedroom Apartment for Sale in Limassol - Agios Athanasios

A new project is located in Agios Athanasios, Limassol. The project consists of 12 apartments. Key Features

3 storey building

Air conditioners Daikin

**Under Construction** 

**Amenities** 

• Storage room

Location

Location: Limassol - Agios Athanasios Region: Limassol

Price: €495 000 + VAT

VAT for this property is **€24,750** or **€94,050**. VAT usually is 19%. If it is your first purchase of property, you can have VAT reduced to 5% for the first 150sq.m. of the property.