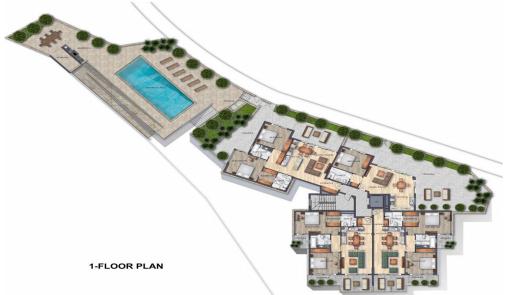

## 2 Bedroom Apartment for Sale in Limassol - Agios Athanasios

A new project is located in Agios Athanasios, Limassol. The project consists of 12 apartments. Key Features

3 storey building

Air conditioners Daikin

Heating floor Recuperation system Solar panels for each apartment Water heating system Alarm system in each apartment Energy class A

AVAILABILITY
Apartment 1st floor

Internal area 87,2 sq.m. Covered veranda 22,8 sq.m. Price 495.000 euro plus VAT

Apartment 2nd floor

Internal area 87,2 sq.m. Covered veranda 22,8 sq.m. Price 545.000 euro plus VAT

There are more apartments available in this project. Delivery dat...

Covered Area Heating Air Conditioning