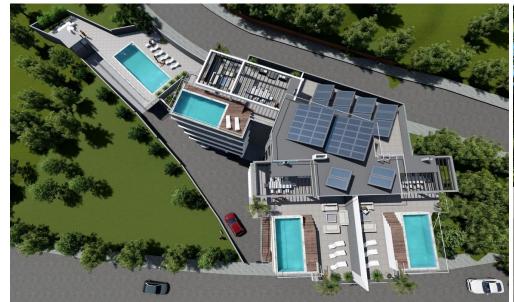

## 2 Bedroom Apartment for Sale in Limassol - Agios Athanasios

A new project is located in Agios Athanasios, Limassol. The project consists of 12 apartments. Key Features

3 storey building

Air conditioners Daikin

Heating floor Recuperation system Solar panels for each apartment Water heating system Alarm system in each apartment Energy class A

AVAILABILITY
Apartment 1st floor

Internal area 87,2 sq.m. Covered veranda 22,8 sq.m. Price 495.000 euro plus VAT