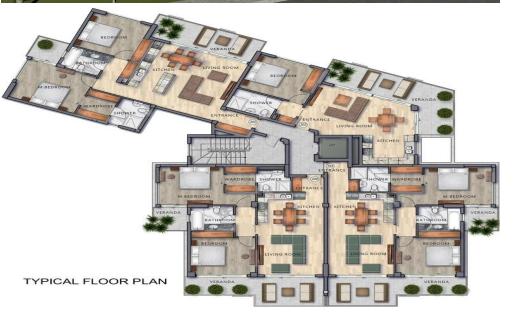

Heating floor Recuperation system Solar panels for each apartment Water heating system Alarm system in each apartment Energy class A

AVAILABILITY
Apartment 1st floor

Internal area 60 sq.m. Covered veranda 22 sq.m. Uncovered veranda 83,2 sq.m. Price 440.000 euro plus VAT

Apartment 2nd floor

Internal area 60 sq.m. Covered veranda 22 sq.m. Price 390.000 euro plus VAT

There are more apartments available in this ...

Covered Area Heating Air Conditioning 82

Yes Yes

Pool **Private, Yes**  Reference Number Property type Condition Construction Year