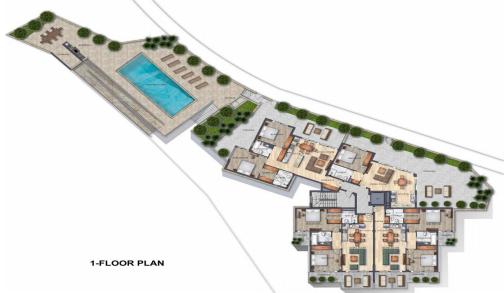

## 1 Bedroom Apartment for Sale in Limassol - Agios Athanasios

A new project is located in Agios Athanasios, Limassol. The project consists of 12 apartments. Key Features

3 storey building

Air conditioners Daikin

Heating floor Recuperation system Solar panels for each apartment Water heating system Alarm system in each apartment Energy class A

AVAILABILITY
Apartment 1st floor

Internal area 60 sq.m. Covered veranda 22 sq.m. Uncovered veranda 83,2 sq.m. Price 440.000 euro plus VAT

Apartment 2nd floor

Internal area 60 sq.m. Covered veranda 22 sq.m. Price 390.000 euro plus VAT

There are more apartments available in this ...

Covered Area Heating Air Conditioning 82

Yes Yes

Pool **Private, Yes**  Reference Number Property type Condition Construction Year

Bathrooms

2026 1

53566

**Apartment** 

www.index.cy - All Cyprus Real Estate

**Under Construction** 

**Amenities** 

• Storage room