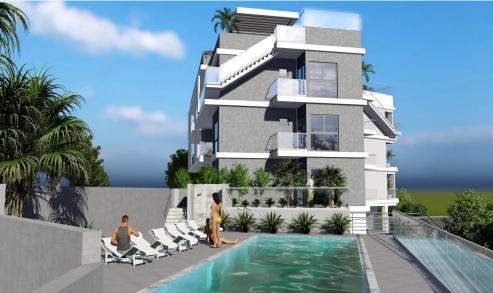

## 1 Bedroom Apartment for Sale in Limassol - Agios Athanasios

A new project is located in Agios Athanasios, Limassol. The project consists of 12 apartments. Key Features

3 storey building

Air conditioners Daikin

Heating floor Recuperation system Solar panels for each apartment Water heating system Alarm system in each apartment Energy class A

AVAILABILITY
Apartment 1st floor

Internal area 60 sq.m. Covered veranda 22 sq.m. Uncovered veranda 83,2 sq.m. Price 440.000 euro plus VAT

Apartment 2nd floor

Internal area 60 sq.m. Covered veranda 22 sq.m. Price 390.000 euro plus VAT

There are more apartments available in this ...

Covered Area Heating Air Conditioning 82

Yes Yes

Pool **Private, Yes**  Reference Number Property type Condition Construction Year