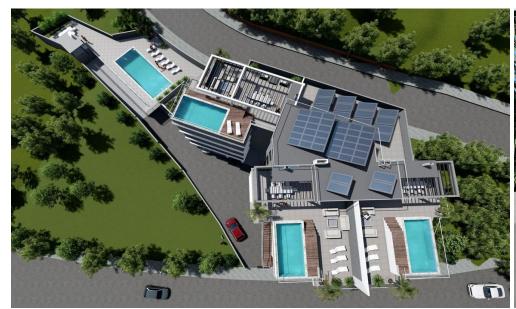

## 1 Bedroom Apartment for Sale in Limassol - Agios Athanasios

A new project is located in Agios Athanasios, Limassol. The project consists of 12 apartments. Key Features

3 storey building

Air conditioners Daikin

Heating floor Recuperation system Solar panels for each apartment Water heating system Alarm system in each apartment Energy class A

AVAILABILITY
Apartment 1st floor

Internal area 60 sq.m. Covered veranda 22 sq.m. Uncovered veranda 83,2 sq.m. Price 440.000 euro plus VAT

Apartment 2nd floor

Internal area 60 sq.m. Covered veranda 22 sq.m. Price 390.000 euro plus VAT

There are more apartments available in this ...

Covered Area Heating Air Conditioning 82

Yes Yes

Pool **Private, Yes**  Reference Number Property type Condition Construction Year