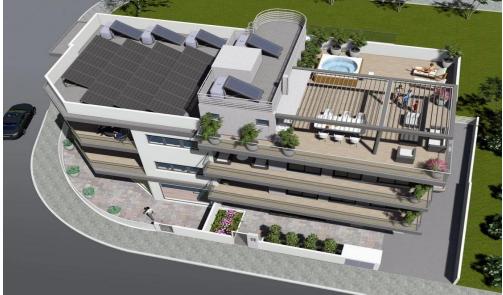

# 2 Bedroom Apartment for Sale in Limassol - Agios Athanasios

A new project is located in Agios Athanasios, Limassol. The project consists of 4 apartments and shop. Key Features

2 storey building

Air conditioners Daikin