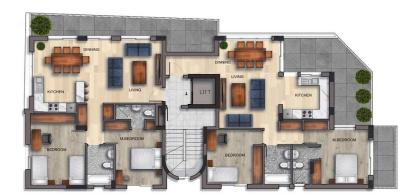

Heating floor Recuperation system Solar panels for each apartment Water heating system Alarm system in each apartment Energy class A

AVAILABILITY
Apartment 1st floor

Internal area 90,4 sq.m. Covered veranda 20 sq.m. Price 455.000 euro plus VAT

Apartment 2nd floor

Internal area 90,4 sq.m. Covered veranda 20 sq.m. Price 505.000 euro plus VAT

There are more apartments available in this project. Delivery...

Covered Area 110
Heating Yes
Air Conditioning Yes