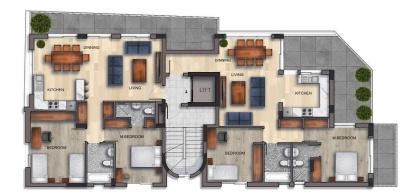

Heating floor Recuperation system Solar panels for each apartment Water heating system Alarm system in each apartment Energy class A

AVAILABILITY
Apartment 1st floor

Internal area 89,4 sq.m. Covered veranda 26,8 sq.m. Price 465.000 euro plus VAT

Apartment 2nd floor

Internal area 89,4 sq.m. Covered veranda 26,8 sq.m. Price 515.000 euro plus VAT

There are more apartments available in this project. Deli...

Property Info Plot / Area Info Additional info