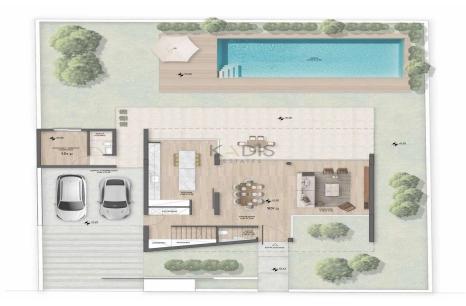

### **4 Bedroom House for Sale in Nicosia District**

- •4 Bedrooms
- •4 W/C
- •Internal Area 180m2
- •Covered Veranda 38m2
- •Plot Area 525m2
- •Swimming Pool
- •En Suite Bathroom
- •Guest WC
- Covered Parking
- •Energy class 'A'

| Property Info                    |                       | Plot / Area Info             |                            | Additional info                                             |                                 |
|----------------------------------|-----------------------|------------------------------|----------------------------|-------------------------------------------------------------|---------------------------------|
| Covered Area<br>Air Conditioning | 180<br>All rooms, Yes | Plot area<br>Pool<br>Parking | 525<br>Yes<br>Covered, Yes | Reference Number<br>Property type<br>Condition<br>Bathrooms | 7541<br>House<br>Brand New<br>4 |