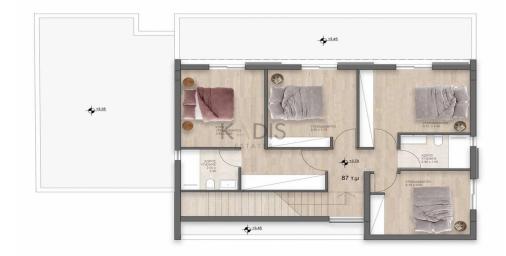

### **4 Bedroom House for Sale in Nicosia District**

- •4 Bedrooms
- •4 W/C
- •Internal Area 180m2
- •Covered Veranda 38m2
- •Plot Area 525m2
- •Swimming Pool
- •En Suite Bathroom
- •Guest WC
- Covered Parking
- •Energy class 'A'

| Property Info                    |                       | Plot / Area Info             |                            | Additional info                                             |                                 |
|----------------------------------|-----------------------|------------------------------|----------------------------|-------------------------------------------------------------|---------------------------------|
| Covered Area<br>Air Conditioning | 180<br>All rooms, Yes | Plot area<br>Pool<br>Parking | 525<br>Yes<br>Covered, Yes | Reference Number<br>Property type<br>Condition<br>Bathrooms | 7541<br>House<br>Brand New<br>4 |