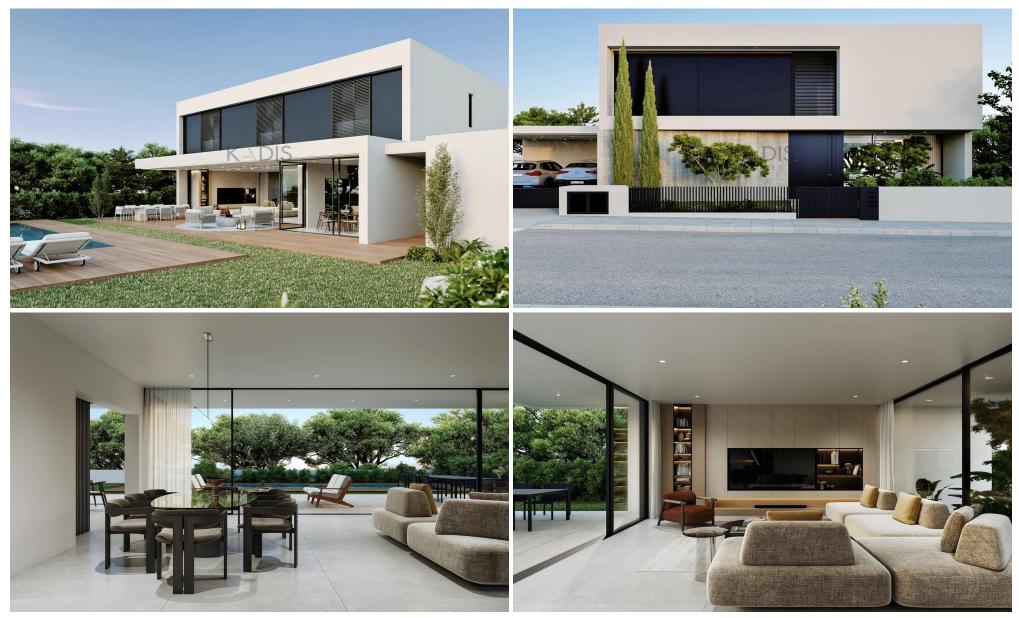

### **4 Bedroom House for Sale in Nicosia District**

- •4 Bedrooms
- •4 W/C
- •Internal Area 180m2
- •Covered Veranda 38m2
- •Plot Area 525m2
- •Swimming Pool
- •En Suite Bathroom
- •Guest WC
- Covered Parking
- •Energy class 'A'

| Property Info                    |                       | Plot / Area Info             |                            | Additional info                                             |                                 |
|----------------------------------|-----------------------|------------------------------|----------------------------|-------------------------------------------------------------|---------------------------------|
| Covered Area<br>Air Conditioning | 180<br>All rooms, Yes | Plot area<br>Pool<br>Parking | 525<br>Yes<br>Covered, Yes | Reference Number<br>Property type<br>Condition<br>Bathrooms | 7541<br>House<br>Brand New<br>4 |