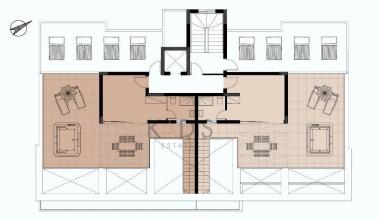

#### **2** Bedroom Apartment for Sale in Limassol - Agios Athanasios

| <ul> <li>2 bedrooms</li> <li>2 W/C</li> <li>Internal Area 103m2</li> <li>Covered Verandas 33m2</li> <li>Roof Garden 88m2</li> <li>Covered Parking</li> <li>Jacuzzi</li> <li>Underfloor Heating</li> <li>Storage</li> <li>Close to several amenitie</li> </ul> |                                                                | G                     | Polemidia    | Mana California                                             |                                     |  |
|---------------------------------------------------------------------------------------------------------------------------------------------------------------------------------------------------------------------------------------------------------------|----------------------------------------------------------------|-----------------------|--------------|-------------------------------------------------------------|-------------------------------------|--|
| Property Info                                                                                                                                                                                                                                                 |                                                                | Plot / Area           | Info         | Additional info                                             |                                     |  |
| Covered Area<br>Heating<br>Air Conditioning                                                                                                                                                                                                                   | 103<br>Underfloor Heating, Yes<br>All rooms, Yes               | Parking               | Covered, Yes | Reference Number<br>Property type<br>Condition<br>Bathrooms | 7558<br>Apartment<br>Brand New<br>2 |  |
| Amenities                                                                                                                                                                                                                                                     | <b>Location</b><br><b>Location:</b> Limassol - Agios Athanasio | os Region: <b>L</b> i | imassol      |                                                             |                                     |  |
| • Elevator                                                                                                                                                                                                                                                    | Coordinates: 34.7109373 / 33.0597452                           |                       |              |                                                             |                                     |  |