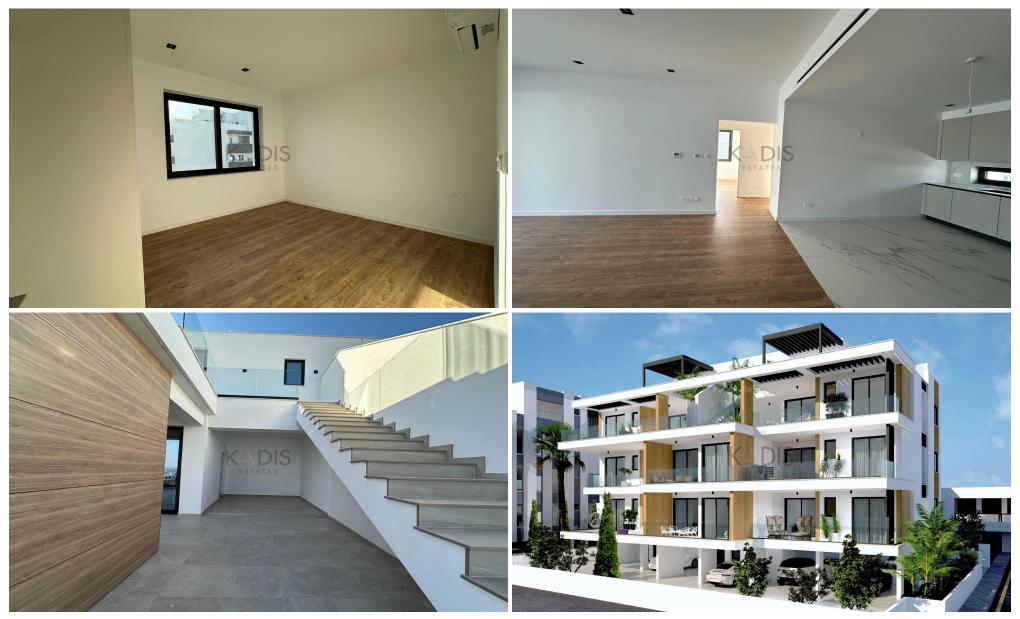

#### **2** Bedroom Apartment for Sale in Limassol - Agios Athanasios

| <ul> <li>2 bedrooms</li> <li>2 W/C</li> <li>Internal Area 103m2</li> <li>Covered Verandas 33m2</li> <li>Roof Garden 88m2</li> <li>Covered Parking</li> <li>Jacuzzi</li> <li>Underfloor Heating</li> <li>Storage</li> <li>Close to several amenitie</li> </ul> |                                                                | G                     | Polemidia    | Mana California                                             |                                     |  |
|---------------------------------------------------------------------------------------------------------------------------------------------------------------------------------------------------------------------------------------------------------------|----------------------------------------------------------------|-----------------------|--------------|-------------------------------------------------------------|-------------------------------------|--|
| Property Info                                                                                                                                                                                                                                                 |                                                                | Plot / Area           | Info         | Additional info                                             |                                     |  |
| Covered Area<br>Heating<br>Air Conditioning                                                                                                                                                                                                                   | 103<br>Underfloor Heating, Yes<br>All rooms, Yes               | Parking               | Covered, Yes | Reference Number<br>Property type<br>Condition<br>Bathrooms | 7558<br>Apartment<br>Brand New<br>2 |  |
| Amenities                                                                                                                                                                                                                                                     | <b>Location</b><br><b>Location:</b> Limassol - Agios Athanasio | os Region: <b>L</b> i | imassol      |                                                             |                                     |  |
| • Elevator                                                                                                                                                                                                                                                    | Coordinates: 34.7109373 / 33.0597452                           |                       |              |                                                             |                                     |  |