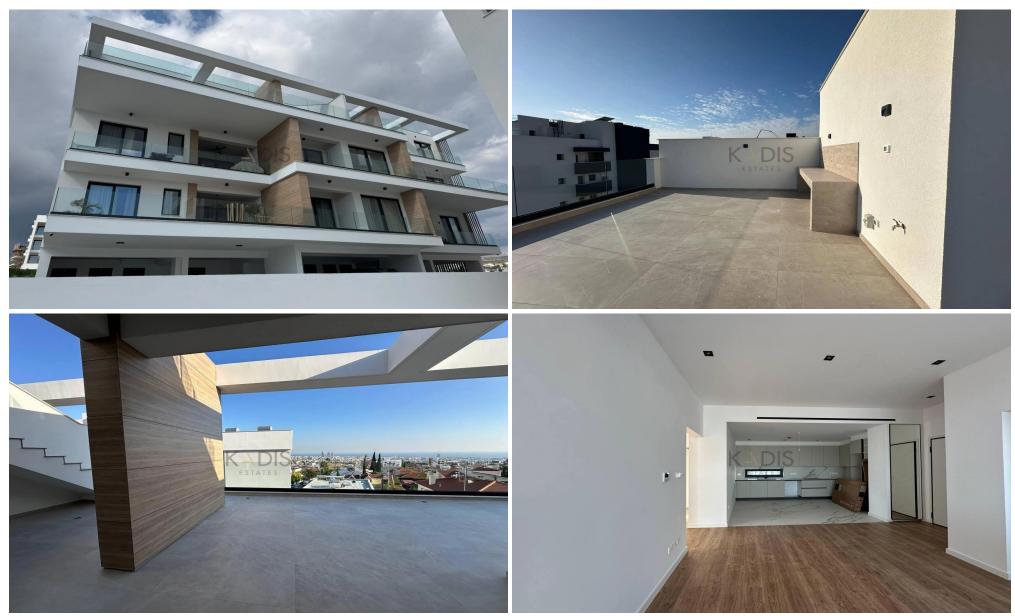

#### **2** Bedroom Apartment for Sale in Limassol - Agios Athanasios

| <ul> <li>2 bedrooms</li> <li>2 W/C</li> <li>Internal Area 103m2</li> <li>Covered Verandas 33m2</li> <li>Roof Garden 88m2</li> <li>Covered Parking</li> <li>Jacuzzi</li> <li>Underfloor Heating</li> <li>Storage</li> <li>Close to several amenitie</li> </ul> |                                                                | G                     | Polemidia    | Mana California                                             |                                     |  |
|---------------------------------------------------------------------------------------------------------------------------------------------------------------------------------------------------------------------------------------------------------------|----------------------------------------------------------------|-----------------------|--------------|-------------------------------------------------------------|-------------------------------------|--|
| Property Info                                                                                                                                                                                                                                                 |                                                                | Plot / Area           | Info         | Additional info                                             |                                     |  |
| Covered Area<br>Heating<br>Air Conditioning                                                                                                                                                                                                                   | 103<br>Underfloor Heating, Yes<br>All rooms, Yes               | Parking               | Covered, Yes | Reference Number<br>Property type<br>Condition<br>Bathrooms | 7558<br>Apartment<br>Brand New<br>2 |  |
| Amenities                                                                                                                                                                                                                                                     | <b>Location</b><br><b>Location:</b> Limassol - Agios Athanasio | os Region: <b>L</b> i | imassol      |                                                             |                                     |  |
| • Elevator                                                                                                                                                                                                                                                    | Coordinates: 34.7109373 / 33.0597452                           |                       |              |                                                             |                                     |  |