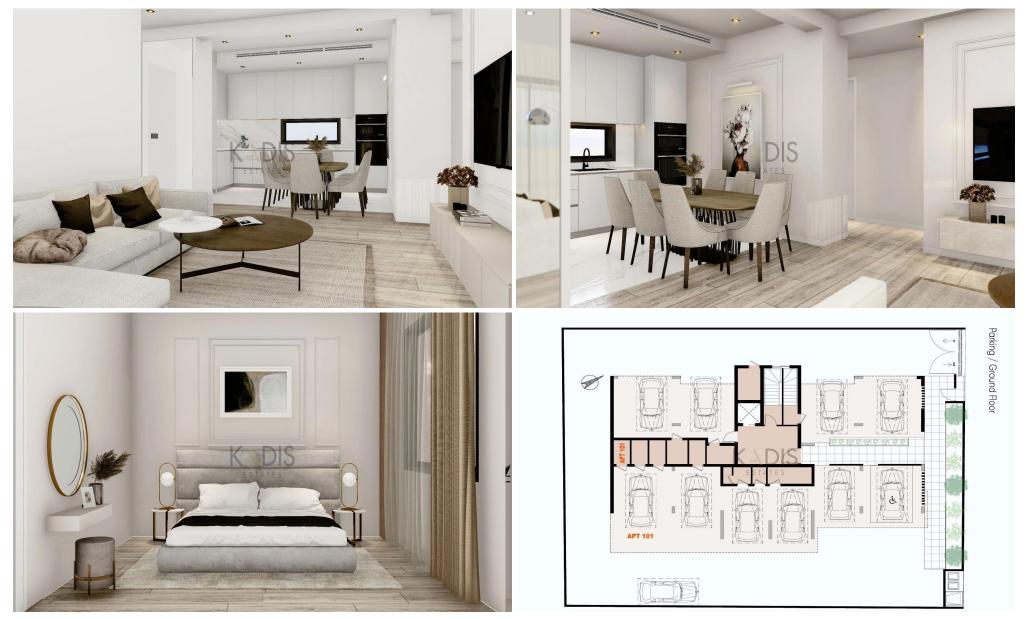

#### **2** Bedroom Apartment for Sale in Limassol - Agios Athanasios

| <ul> <li>2 bedrooms</li> <li>2 W/C</li> <li>Internal Area 103m2</li> <li>Covered Verandas 33m2</li> <li>Roof Garden 88m2</li> <li>Covered Parking</li> <li>Jacuzzi</li> <li>Underfloor Heating</li> <li>Storage</li> <li>Close to several amenitie</li> </ul> |                                                                | G                     | Polemidia    | Mana California                                             |                                     |  |
|---------------------------------------------------------------------------------------------------------------------------------------------------------------------------------------------------------------------------------------------------------------|----------------------------------------------------------------|-----------------------|--------------|-------------------------------------------------------------|-------------------------------------|--|
| Property Info                                                                                                                                                                                                                                                 |                                                                | Plot / Area           | Info         | Additional info                                             |                                     |  |
| Covered Area<br>Heating<br>Air Conditioning                                                                                                                                                                                                                   | 103<br>Underfloor Heating, Yes<br>All rooms, Yes               | Parking               | Covered, Yes | Reference Number<br>Property type<br>Condition<br>Bathrooms | 7558<br>Apartment<br>Brand New<br>2 |  |
| Amenities                                                                                                                                                                                                                                                     | <b>Location</b><br><b>Location:</b> Limassol - Agios Athanasio | os Region: <b>L</b> i | imassol      |                                                             |                                     |  |
| • Elevator                                                                                                                                                                                                                                                    | Coordinates: 34.7109373 / 33.0597452                           |                       |              |                                                             |                                     |  |