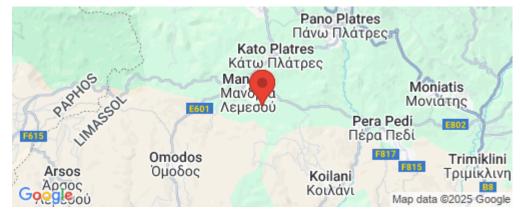

#### 11,477m<sup>2</sup> Plot for Sale in Mandria, Limassol District

Large residential land parcel for sale in Mandria village, next to Platres and Moniatis. The land parcel sits on 11,477 square meters and holds a residential zone of H5.

# Amenities Location Location: Mandria Region: Limassol

Coordinates: 34.8649663341 / 32.837406239891