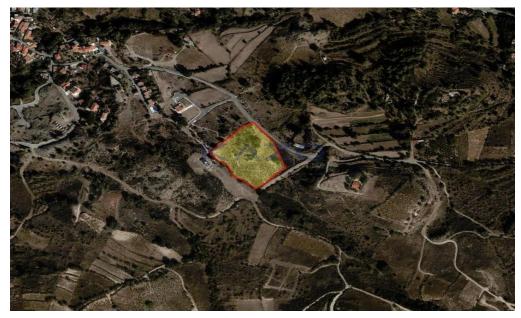

#### 11,477m<sup>2</sup> Plot for Sale in Mandria, Limassol District

Large residential land parcel for sale in Mandria village, next to Platres and Moniatis. The land parcel sits on 11,477 square meters and holds a residential zone of H5.

| Property Info | Plot / Area Info |       | Additional info  |                |  |
|---------------|------------------|-------|------------------|----------------|--|
|               |                  |       | Reference Number | 23834          |  |
|               | Plot area        | 11477 | Property type    | Land and Plots |  |
|               |                  |       | Condition        | Pre-Owned      |  |
|               |                  |       |                  |                |  |