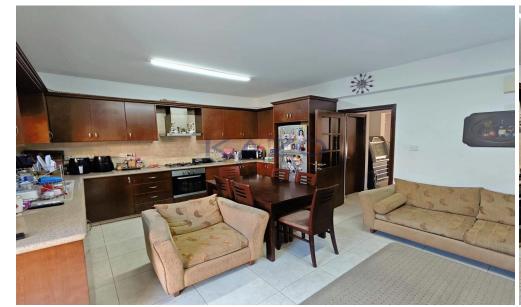

## 3 Bedroom House for Sale in Palodeia, Limassol District

Resale three-bedroom semi-detached house available for sale in the beautiful and quiet area of Palodeia, located in the northern district of Limassol. The house consists on the ground level of a spacious living room area, a guest toilet, and a separate large kitchen area, whereas on the first floor, the additional three bedrooms, a main bathroom unit, and an ensuite shower unit in the master bedroom. In sits on 200 square meters of plot area and covers an internal area of 160 square meters. It offers one covered parking space and one uncovered and a back-side outdoor sitting area.