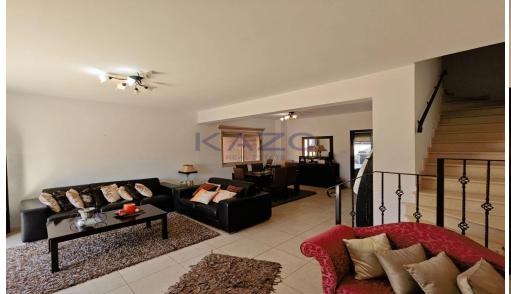

## 3 Bedroom House for Sale in Palodeia, Limassol District

Resale three-bedroom semi-detached house available for sale in the beautiful and quiet area of Palodeia, located in the northern district of Limassol. The house consists on the ground level of a spacious living room area, a guest toilet, and a separate large kitchen area, whereas on the first floor, the additional three bedrooms, a main bathroom unit, and an ensuite shower unit in the master bedroom. In sits on 200 square meters of plot area and covers an internal area of 160 square meters. It offers one covered parking space and one uncovered and a back-side outdoor sitting area.