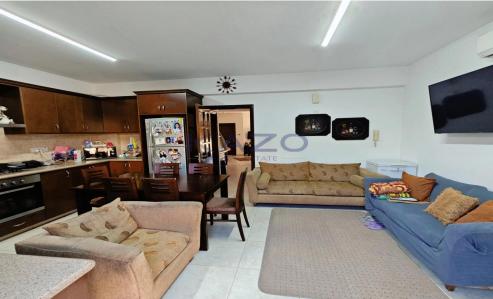

## 3 Bedroom House for Sale in Palodeia, Limassol District

Resale three-bedroom semi-detached house available for sale in the beautiful and quiet area of Palodeia, located in the northern district of Limassol. The house consists on the ground level of a spacious living room area, a guest toilet, and a separate large kitchen area, whereas on the first floor, the additional three bedrooms, a main bathroom unit, and an ensuite shower unit in the master bedroom. In sits on 200 square meters of plot area and covers an internal area of 160 square meters. It offers one covered parking space and one uncovered and a back-side outdoor sitting area.