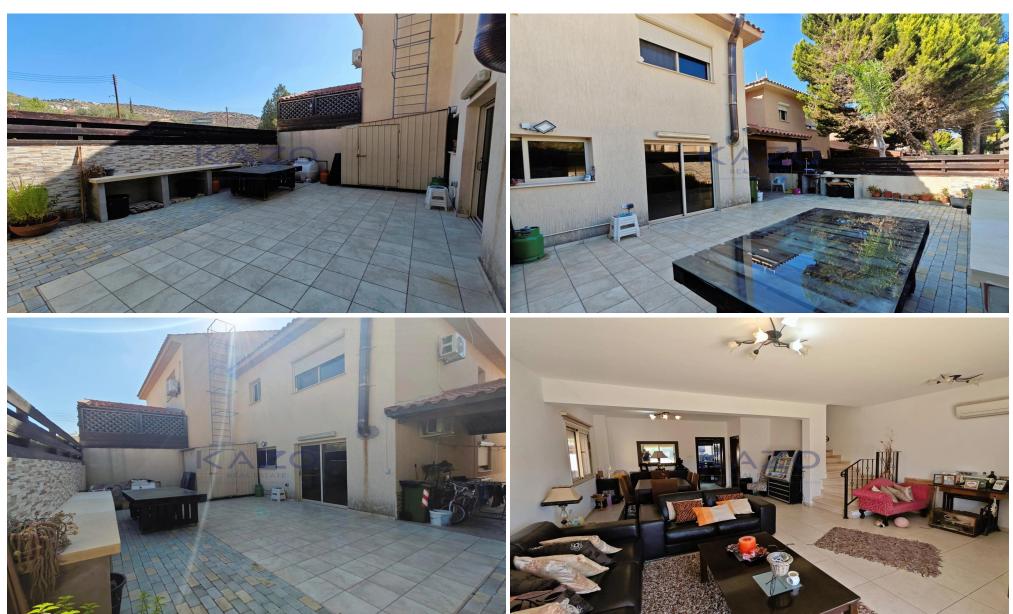

## 3 Bedroom House for Sale in Palodeia, Limassol District

Resale three-bedroom semi-detached house available for sale in the beautiful and quiet area of Palodeia, located in the northern district of Limassol. The house consists on the ground level of a spacious living room area, a guest toilet, and a separate large kitchen area, whereas on the first floor, the additional three bedrooms, a main bathroom unit, and an ensuite shower unit in the master bedroom. In sits on 200 square meters of plot area and covers an internal area of 160 square meters. It offers one covered parking space and one uncovered and a back-side outdoor sitting area.