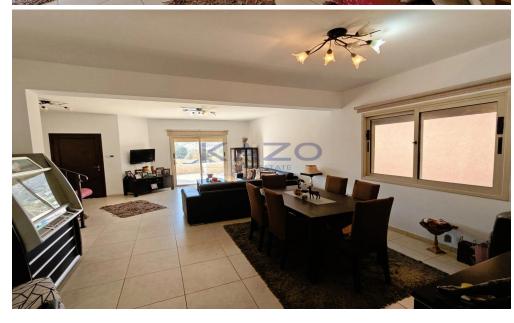

## 3 Bedroom House for Sale in Palodeia, Limassol District

Resale three-bedroom semi-detached house available for sale in the beautiful and quiet area of Palodeia, located in the northern district of Limassol. The house consists on the ground level of a spacious living room area, a guest toilet, and a separate large kitchen area, whereas on the first floor, the additional three bedrooms, a main bathroom unit, and an ensuite shower unit in the master bedroom. In sits on 200 square meters of plot area and covers an internal area of 160 square meters. It offers one covered parking space and one uncovered and a back-side outdoor sitting area.