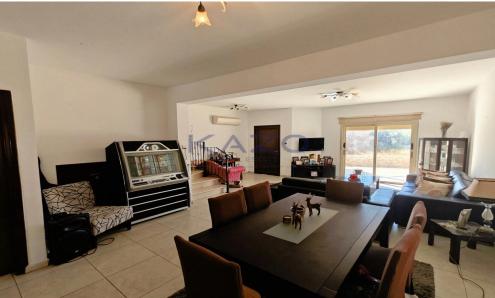

## 3 Bedroom House for Sale in Palodeia, Limassol District

Resale three-bedroom semi-detached house available for sale in the beautiful and quiet area of Palodeia, located in the northern district of Limassol. The house consists on the ground level of a spacious living room area, a guest toilet, and a separate large kitchen area, whereas on the first floor, the additional three bedrooms, a main bathroom unit, and an ensuite shower unit in the master bedroom. In sits on 200 square meters of plot area and covers an internal area of 160 square meters. It offers one covered parking space and one uncovered and a back-side outdoor sitting area.