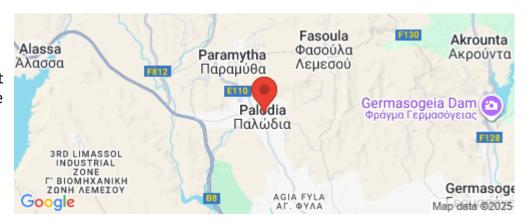

Amenities Location

• Guest WC Region: Limassol

Coordinates: 34.745740019038 / 33.006363002836

**Price: €310 000 + VAT** 

VAT for this property is €18,213 or €58,900. VAT usually is 19%. If it is your first purchase of property, you can have VAT reduced to 5% for the first 150sq.m. of the property.