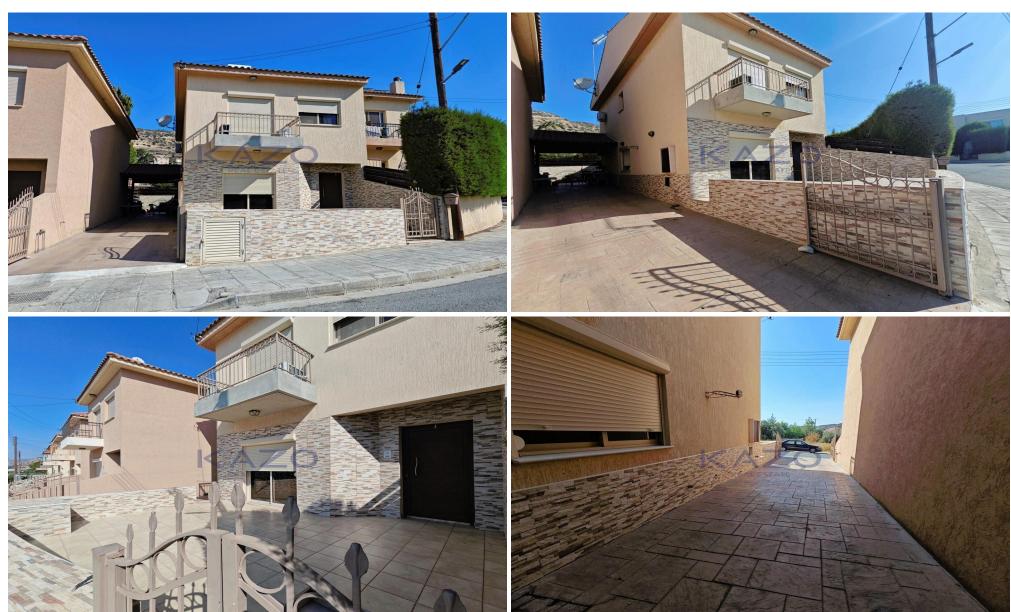

## 3 Bedroom House for Sale in Palodeia, Limassol District

Resale three-bedroom semi-detached house available for sale in the beautiful and quiet area of Palodeia, located in the northern district of Limassol. The house consists on the ground level of a spacious living room area, a guest toilet, and a separate large kitchen area, whereas on the first floor, the additional three bedrooms, a main bathroom unit, and an ensuite shower unit in the master bedroom. In sits on 200 square meters of plot area and covers an internal area of 160 square meters. It offers one covered parking space and one uncovered and a back-side outdoor sitting area.