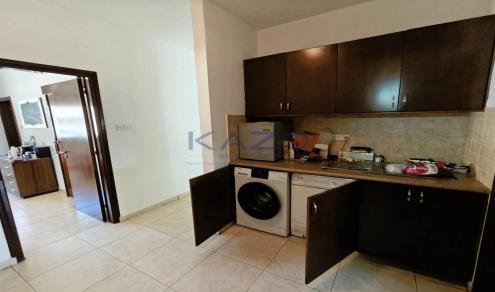

## 3 Bedroom House for Sale in Palodeia, Limassol District

Resale three-bedroom semi-detached house available for sale in the beautiful and quiet area of Palodeia, located in the northern district of Limassol. The house consists on the ground level of a spacious living room area, a guest toilet, and a separate large kitchen area, whereas on the first floor, the additional three bedrooms, a main bathroom unit, and an ensuite shower unit in the master bedroom. In sits on 200 square meters of plot area and covers an internal area of 160 square meters. It offers one covered parking space and one uncovered and a back-side outdoor sitting area.