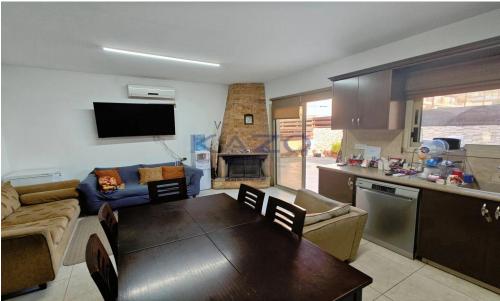

## 3 Bedroom House for Sale in Palodeia, Limassol District

Resale three-bedroom semi-detached house available for sale in the beautiful and quiet area of Palodeia, located in the northern district of Limassol. The house consists on the ground level of a spacious living room area, a guest toilet, and a separate large kitchen area, whereas on the first floor, the additional three bedrooms, a main bathroom unit, and an ensuite shower unit in the master bedroom. In sits on 200 square meters of plot area and covers an internal area of 160 square meters. It offers one covered parking space and one uncovered and a back-side outdoor sitting area.