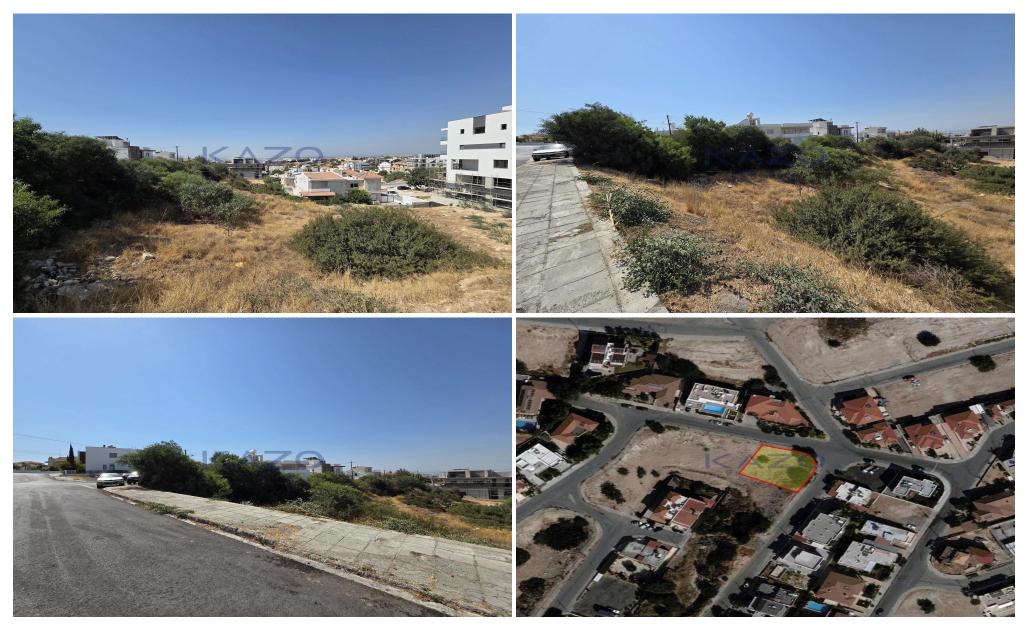

## 528m<sup>2</sup> Plot for Sale in Limassol - Panthea

Located on the hills of Agia Fylaxis, also known as Panthea area, this residential Ka7 zone plot holds an 80% density ratio and 45% coverage ratio, with the allowance of 3 meters in development and 13 meters in height. It sits on a plot of 528 square meters and it is an ideal option for apartment building development.

| Property Info | Plot / Area Info |     | Additional info  |                  |
|---------------|------------------|-----|------------------|------------------|
|               |                  |     | Reference Number | 23849            |
|               | Plot area        | 528 | Property type    | Land and Plots   |
|               |                  |     | Condition        | <b>Pre-Owned</b> |