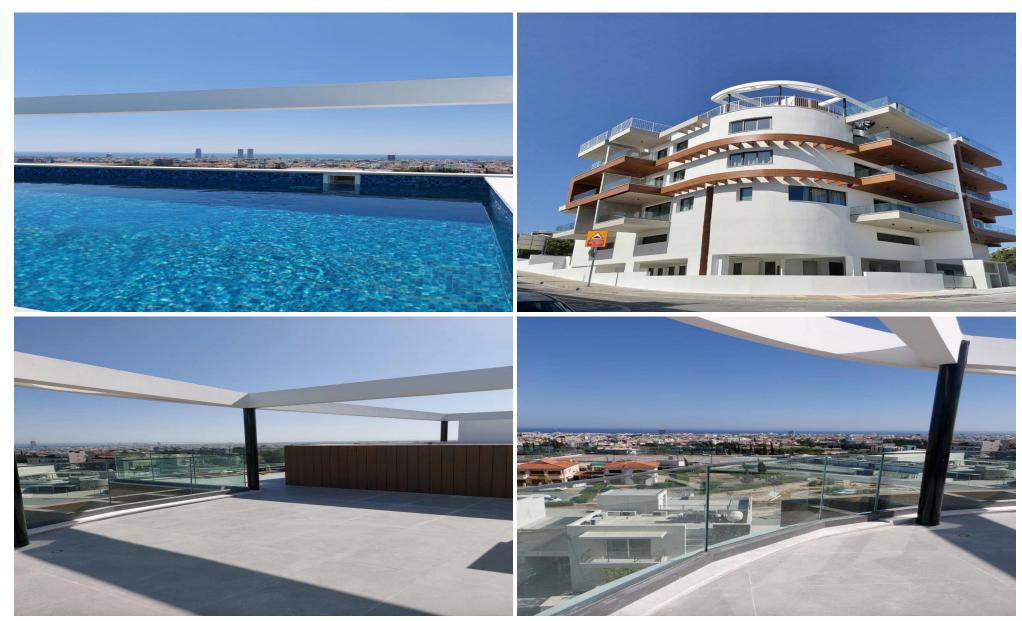

## 3 Bedroom Apartment for Sale in Limassol - Panthea

Reference ID: #SA35002Price details: €1,150,000 +VATLuxurious 3-Bedroom Penthouse with Private Roof Garden and Pool. This stunning penthouse, located on the prestigious Panthea hills in Limassol, offers an unmatched blend of luxury, privacy, and panoramic views from the city to the sea. Key Features: Penthouse with Private Roof GardenBedrooms: 3Bathrooms: 3Internal Area: 122m2Balconies: 34m2 (covered)Roof Garden: 82m2 with a private swimming poolView: Unobstructed view of Limassol city and the sea Energy Efficiency: Photovoltaics for free electricity, underfloor heating Facilities: Large communal swimming pool, communal gym, private storage room, private covered parking Additional D...