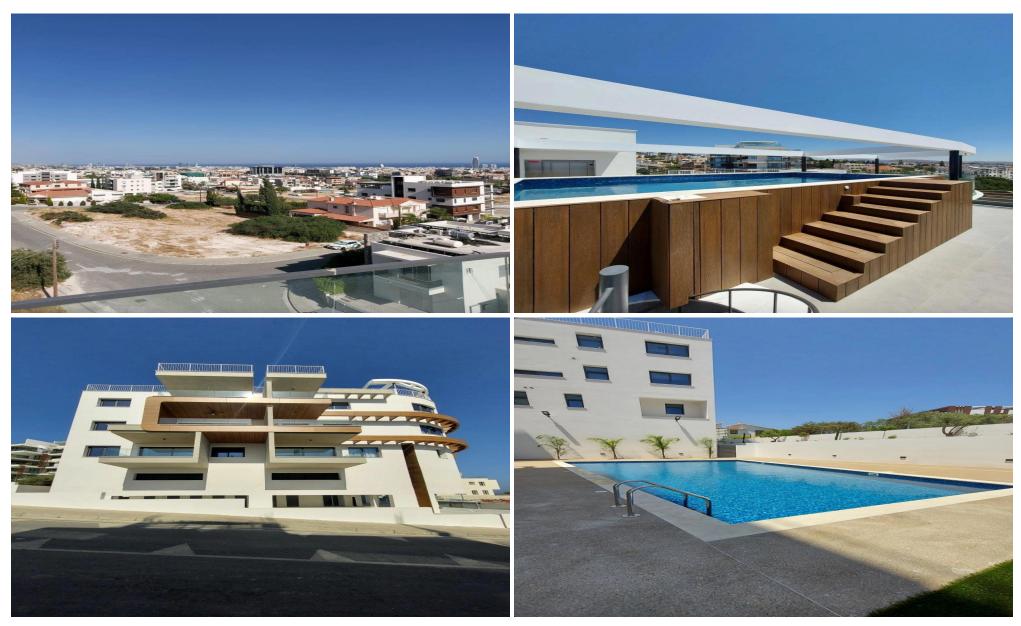

## 3 Bedroom Apartment for Sale in Limassol - Panthea

Reference ID: #SA35002Price details: €1,150,000 +VATLuxurious 3-Bedroom Penthouse with Private Roof Garden and Pool. This stunning penthouse, located on the prestigious Panthea hills in Limassol, offers an unmatched blend of luxury, privacy, and panoramic views from the city to the sea. Key Features: Penthouse with Private Roof GardenBedrooms: 3Bathrooms: 3Internal Area: 122m2Balconies: 34m2 (covered)Roof Garden: 82m2 with a private swimming poolView: Unobstructed view of Limassol city and the sea Energy Efficiency: Photovoltaics for free electricity, underfloor heating Facilities: Large communal swimming pool, communal gym, private storage room, private covered parking Additional D...