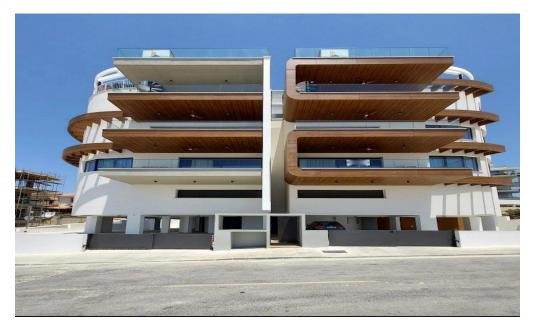

## 3 Bedroom Apartment for Sale in Limassol - Panthea

Reference ID: #SA35002Price details: €1,150,000 +VATLuxurious 3-Bedroom Penthouse with Private Roof Garden and Pool. This stunning penthouse, located on the prestigious Panthea hills in Limassol, offers an unmatched blend of luxury, privacy, and panoramic views from the city to the sea. Key Features: Penthouse with Private Roof GardenBedrooms: 3Bathrooms: 3Internal Area: 122m2Balconies: 34m2 (covered)Roof Garden: 82m2 with a private swimming poolView: Unobstructed view of Limassol city and the sea Energy Efficiency: Photovoltaics for free electricity, underfloor heating Facilities: Large communal swimming pool, communal gym, private storage room, private covered parking Additional D...