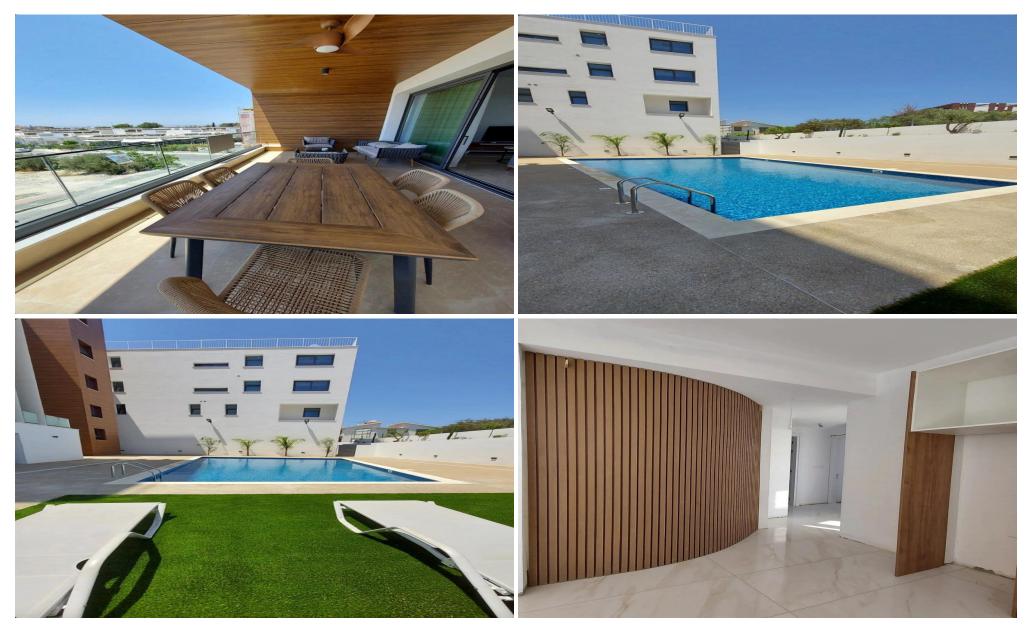

## 2 Bedroom Apartment for Sale in Limassol - Panthea

Reference ID: #SA33076Price details: €460,000 +VATModern 2-Bedroom Apartment with Stunning City and Sea ViewsLocated on the prestigious Panthea hills in Limassol, this ready-to-move-in apartment offers a luxurious urban lifestyle with panoramic views stretching from the city skyline to the sparkling Mediterranean Sea.Key Features:Bedrooms: 2Bathrooms: 2Internal Area: 90m2Balconies: 23m2 (covered)View: Panoramic view of Limassol city and the seaFacilities: Large communal swimming pool, communal gym, private storage room, private covered parkingAdditional Details:High-quality construction using premium materialsCompleted construction as of April 2024Situated on a 1238m2 corner plot ...

| Property Info     |           | Plot / Area Info |                               | Additional info                           |                                |
|-------------------|-----------|------------------|-------------------------------|-------------------------------------------|--------------------------------|
| Covered Area      | 113       |                  |                               | Deference Number                          | CA22076                        |
| Covered Veranda   | 23        |                  |                               | Reference Number                          | SA33076                        |
| Floor Number      | 2         | Pool             | Pool Yes Parking Covered, Yes | Property type Condition Construction Year | Apartment<br>Brand New<br>2024 |
|                   |           |                  |                               |                                           |                                |
| Furnishing        | Furnished | Parking          |                               |                                           |                                |
| Energy Efficiency | N/A       |                  |                               |                                           | 2027                           |
| Air Conditioning  | No        |                  |                               | Bathrooms                                 | 2                              |