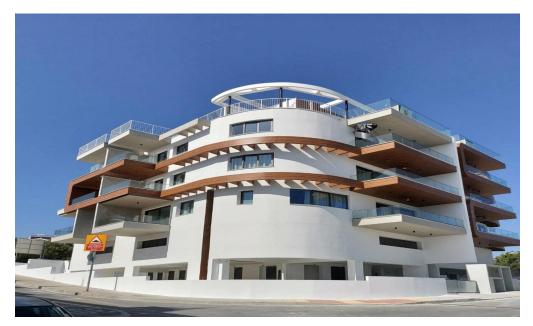

## 2 Bedroom Apartment for Sale in Limassol - Panthea

Reference ID: #SA33076Price details: €460,000 +VATModern 2-Bedroom Apartment with Stunning City and Sea ViewsLocated on the prestigious Panthea hills in Limassol, this ready-to-move-in apartment offers a luxurious urban lifestyle with panoramic views stretching from the city skyline to the sparkling Mediterranean Sea.Key Features:Bedrooms: 2Bathrooms: 2Internal Area: 90m2Balconies: 23m2 (covered)View: Panoramic view of Limassol city and the seaFacilities: Large communal swimming pool, communal gym, private storage room, private covered parkingAdditional Details:High-quality construction using premium materialsCompleted construction as of April 2024Situated on a 1238m2 corner plot ...