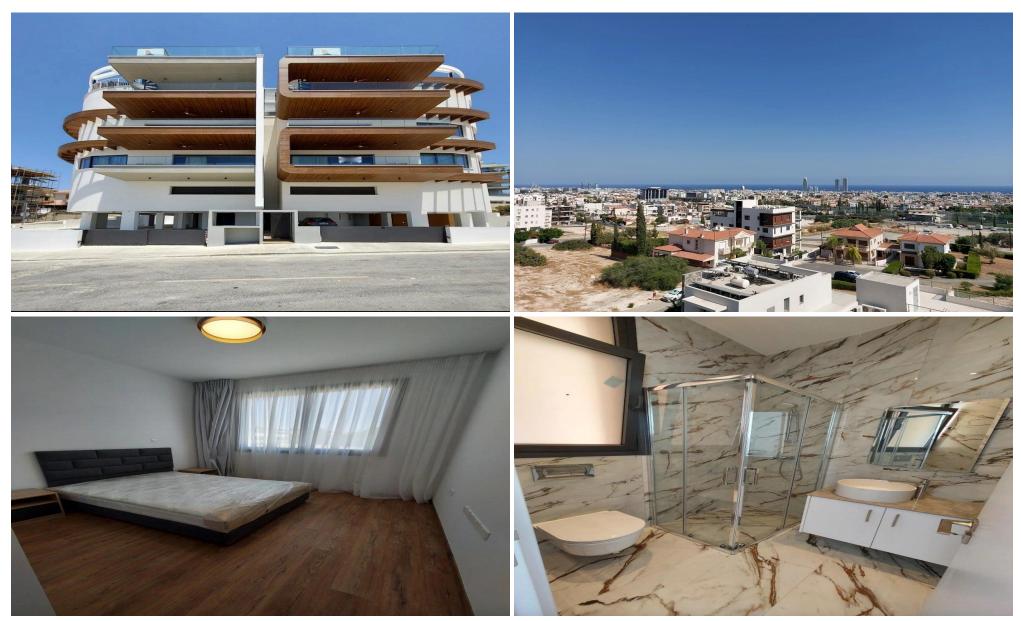

## 2 Bedroom Apartment for Sale in Limassol - Panthea

Reference ID: #SA33076Price details: €460,000 +VATModern 2-Bedroom Apartment with Stunning City and Sea ViewsLocated on the prestigious Panthea hills in Limassol, this ready-to-move-in apartment offers a luxurious urban lifestyle with panoramic views stretching from the city skyline to the sparkling Mediterranean Sea.Key Features:Bedrooms: 2Bathrooms: 2Internal Area: 90m2Balconies: 23m2 (covered)View: Panoramic view of Limassol city and the seaFacilities: Large communal swimming pool, communal gym, private storage room, private covered parkingAdditional Details:High-quality construction using premium materialsCompleted construction as of April 2024Situated on a 1238m2 corner plot ...

| Property Info     |           | Plot / Area Info |                               | Additional info                           |                                |
|-------------------|-----------|------------------|-------------------------------|-------------------------------------------|--------------------------------|
| Covered Area      | 113       |                  |                               | Deference Number                          | CA22076                        |
| Covered Veranda   | 23        |                  |                               | Reference Number                          | SA33076                        |
| Floor Number      | 2         | Pool             | Pool Yes Parking Covered, Yes | Property type Condition Construction Year | Apartment<br>Brand New<br>2024 |
|                   |           |                  |                               |                                           |                                |
| Furnishing        | Furnished | Parking          |                               |                                           |                                |
| Energy Efficiency | N/A       |                  |                               |                                           | 2027                           |
| Air Conditioning  | No        |                  |                               | Bathrooms                                 | 2                              |