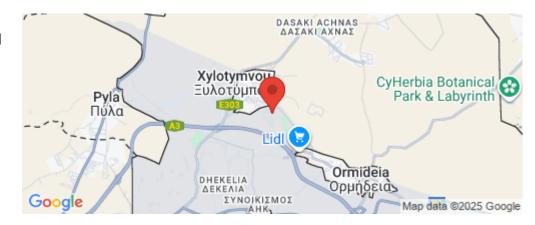

## 17,457m<sup>2</sup> Plot for Sale in Xylotymvou, Larnaca District

The property is a shared (46.1%) field in Xylotymvou. It is located 225m from Zacharia Spyrou avenue and 750m from the village center. The field has an area of 17,457sqm and a road frontage of 131m. The corresponding share is approximately 8,057sqm.

Amenities Location

**Location:** Xylotymvou Region: **Larnaca** 

Coordinates: 35.010509 / 33.748852

**Price: €140 000 + VAT** 

VAT Excluded Title transfer fee  $\sim$  £2 650.00 Common expenses None  $\approx$  8.00/m<sup>2</sup>