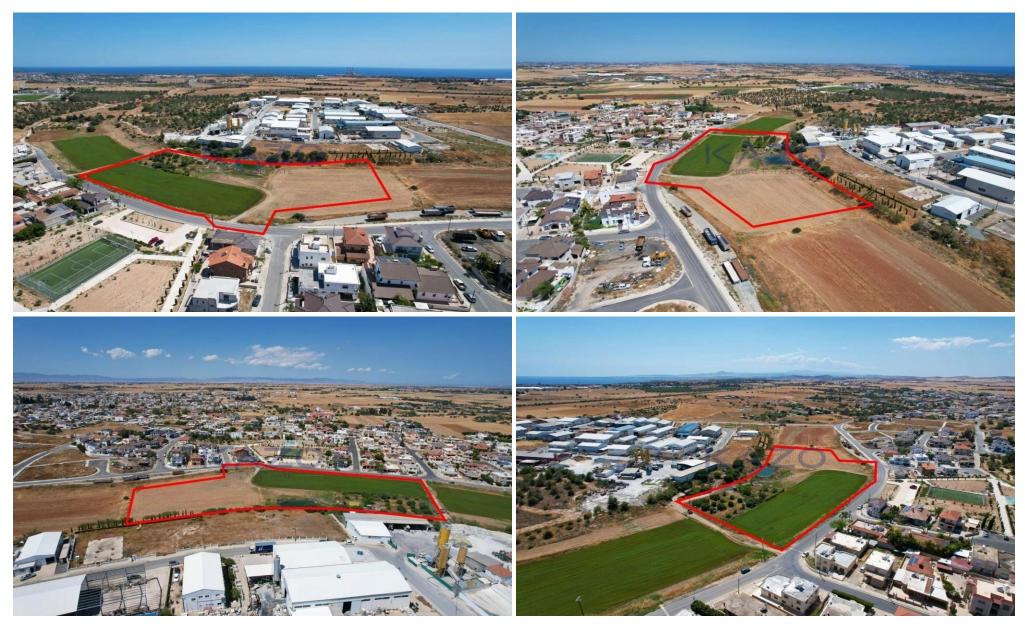

## 17,457m<sup>2</sup> Plot for Sale in Xylotymvou, Larnaca District

The property is a shared (46.1%) field in Xylotymvou. It is located 225m from Zacharia Spyrou avenue and 750m from the village center. The field has an area of 17,457sqm and a road frontage of 131m. The corresponding share is approximately 8,057sqm.

The asset offers close proximity to all amenities and easy access to the highway.

| Plot / Area Info |       | Additional info  |                                                |
|------------------|-------|------------------|------------------------------------------------|
|                  |       | Reference Number | 22390                                          |
| Plot area        | 17457 | Property type    | Land and Plots                                 |
|                  |       | Condition        | <b>Pre-Owned</b>                               |
|                  |       |                  | Reference Number Plot area 17457 Property type |