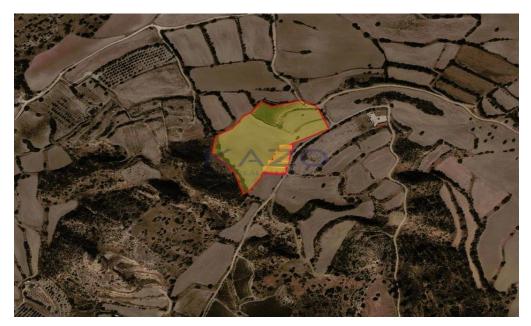

## 26,422m<sup>2</sup> Plot for Sale in Pissouri, Limassol District

Industrial land parcel for sale in Pissouri region, an ideal investment for logistic warehouse development.

The land parcel sits on 26,422 square meters of land area. It holds 90% of an E1 industrial zone, with a 90% density ratio 50% coverage ratio, and 10% of a Z1 zone.