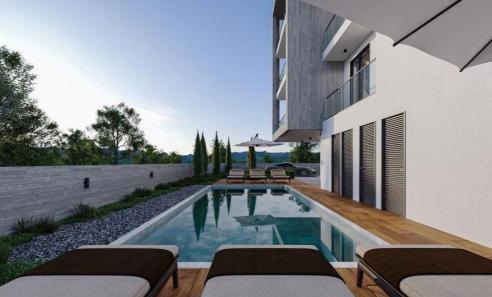

| Property Info |     | Plot / Area Info |     | Additional info  |                  |
|---------------|-----|------------------|-----|------------------|------------------|
|               |     |                  |     | Reference Number | cyp003n2p        |
| Covered Area  | 7.0 | Pool             | Yes | Property type    | Apartment        |
|               | 76  |                  |     | Condition        | <b>Brand New</b> |
|               |     |                  |     | Bathrooms        | 2                |