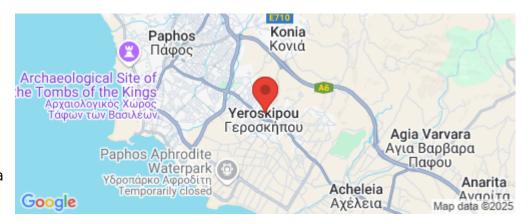

Amenities Location

**Location:** Geroskipou Region: **Paphos** 

Coordinates: 34.76157 / 32.4538

Price: €295 000 + VAT

VAT for this property is €14,750 or €56,050. VAT usually is 19%. If it is your first purchase of property, you can have VAT reduced to 5% for the first 150sq.m. of the property.