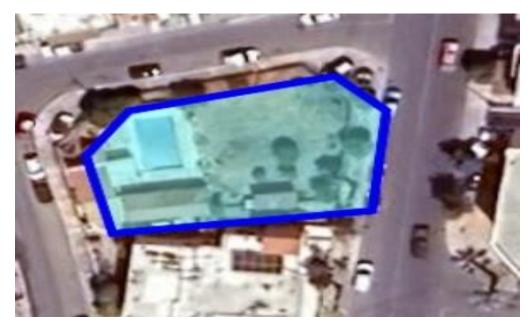

## 663m<sup>2</sup> Plot for Sale in Limassol - Zakaki

Prime commercial plot located on the main road in Zakaki, offering high building density and excellent coverage ratio. Ideal for business development in a rapidly growing area, with no VAT applicable.

Location: Zakaki Area, Main Road

Plot Size: 663 sq.m. Building Density: 100% Coverage Ratio: 50%

| Property Info | Plot / Area Info |     | Additional info  |                           |
|---------------|------------------|-----|------------------|---------------------------|
|               |                  |     | Reference Number | 53581                     |
|               | Plot area        | 663 | Property type    | <b>Land and Plots</b>     |
|               |                  |     | Condition        | <b>Under Construction</b> |