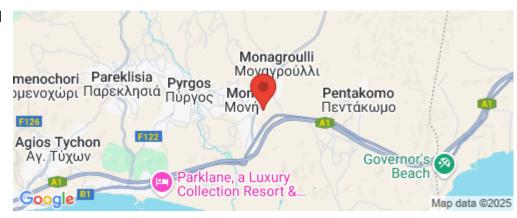

## 3,484m<sup>2</sup> Plot for Sale in Moni, Limassol District

Discover a unique investment opportunity, with this exceptional residential land for sale in Moni. The property covers 3484 sqm and falls under H5 zone, meaning 20% building coverage and 30% density, providing a max height of 8 meters and maximum of 2 floors.

**Amenities Location** 

Location: Moni Region: Limassol

Coordinates: 34.736078347029 / 33.20854217719

Price: €649 000 + VAT

VAT Excluded

Title transfer fee ~€22 560.00

Price per SQM €186.00/m²

Common expenses None