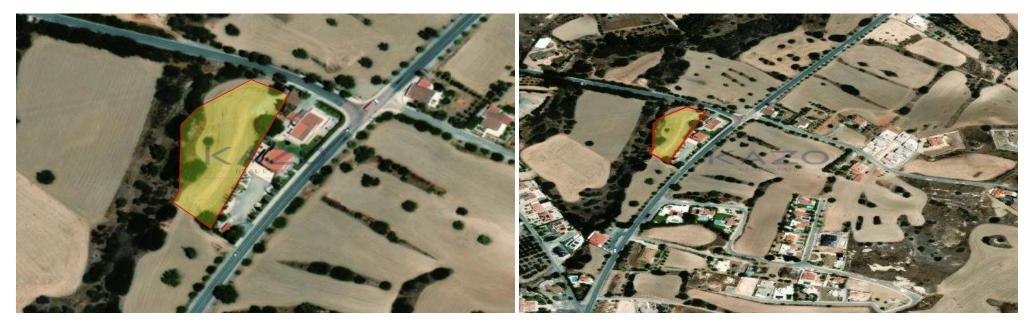

## 3,484m<sup>2</sup> Plot for Sale in Moni, Limassol District

Discover a unique investment opportunity, with this exceptional residential land for sale in Moni. The property covers 3484 sqm and falls under H5 zone, meaning 20% building coverage and 30% density, providing a max height of 8 meters and maximum of 2 floors.

| Property Info | Plot / Area Info |      | Additional info  |                |
|---------------|------------------|------|------------------|----------------|
|               |                  |      | Reference Number | 23859          |
|               | Plot area        | 3484 | Property type    | Land and Plots |
|               |                  |      | Condition        | Pre-Owned      |