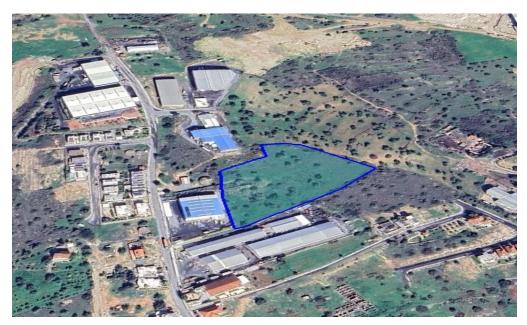

## 15,348m<sup>2</sup> Plot for Sale in Ypsonas, Limassol District

Land for sale in Ypsonas, Limassol.

It has an area of 15,348sq.m.

Falls into industrial zone with building density 90% and coverage ratio 60%.