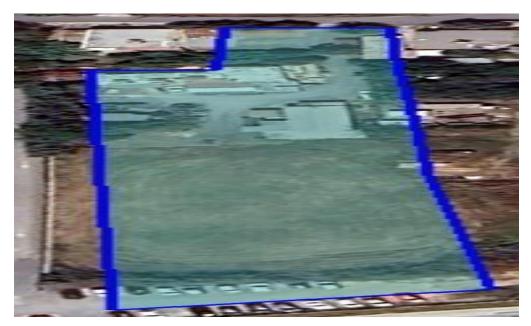

## 4,821m<sup>2</sup> Plot for Sale in Limassol - Tsiflikoudia

Land for sale in Tsiflikoudia, Limassol.

It has an area of 4,821 sq.m.

Falls into industrial zone with building density 100% and coverage ratio 90%.

| Property Info | Plot / Area Info |      | Additional info  |                           |
|---------------|------------------|------|------------------|---------------------------|
|               |                  |      | Reference Number | 53655                     |
|               | Plot area        | 4821 | Property type    | <b>Land and Plots</b>     |
|               |                  |      | Condition        | <b>Under Construction</b> |