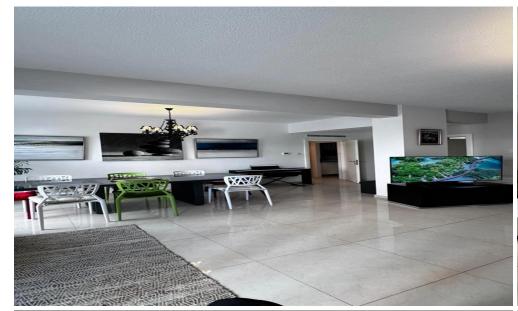

## 3 Bedroom Apartment for Sale in Limassol District

A 3-bedroom apartment in Limassol Tourist area. Located in one of the most prestigious and sought-after areas in Limassol Germasogeia Tourist area – 1st line from the beach and many amenities all around.

**Key Features** 

Gated complex with its entrance to the beach

Side sea view from the veranda

Communal pool

Fully renovated

Covered area 124 sq.m.

Covered balconies 14 sq.m.

2 bathrooms