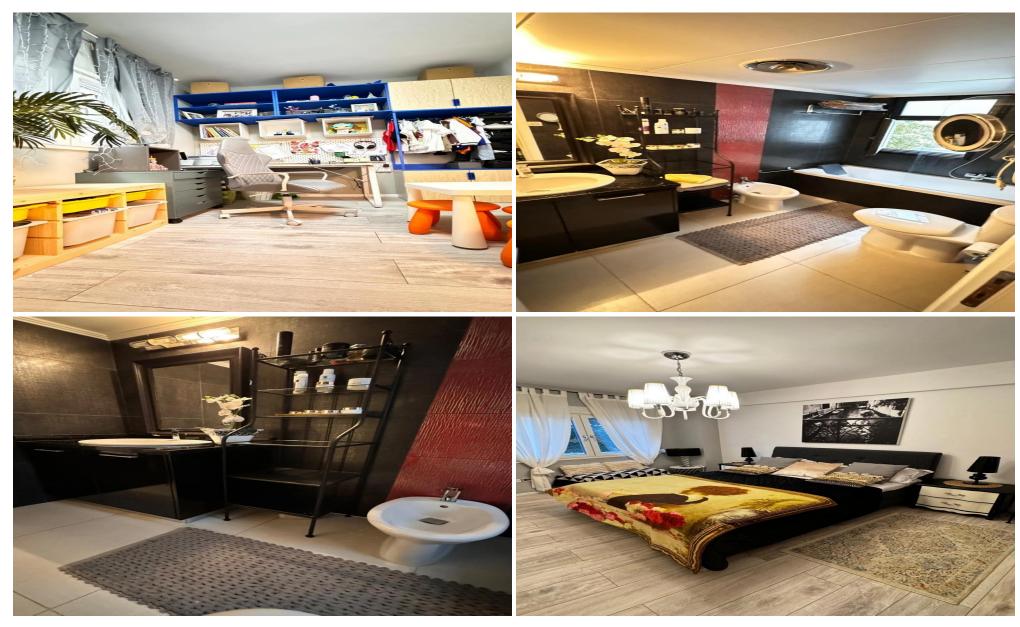

**Key Features** 

Gated complex with its entrance to the beach

Side sea view from the veranda

Communal pool

Fully renovated

Covered area 124 sq.m.

Covered balconies 14 sq.m.

2 bathrooms

VRV A/C

Underfloor heating in all bedrooms

Electric shutters

Renovated with high-quality materials and finishes

Fitted kitchen

Storage room

1 Uncovered Parking

Title Deeds

| Property I | nfo |
|------------|-----|
|------------|-----|

Plot / Area Info

Covered Area 124

Air Conditioning Yes

Furnishing Furnished

Heating **Yes** 

Pool

**Private, Yes** 