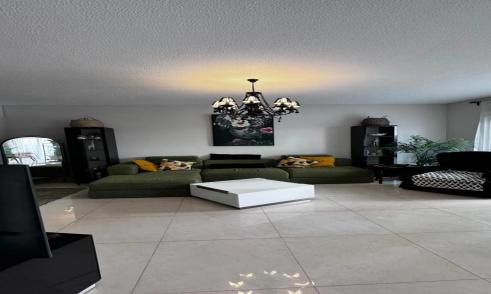

## 3 Bedroom Apartment for Sale in Limassol District

A 3-bedroom apartment in Limassol Tourist area. Located in one of the most prestigious and sought-after areas in Limassol Germasogeia Tourist area – 1st line from the beach and many amenities all around.

**Key Features** 

Gated complex with its entrance to the beach

Side sea view from the veranda

Communal pool

Fully renovated

Covered area 124 sq.m.

Covered balconies 14 sq.m.

2 bathrooms

VRV A/C

Underfloor heating in all bedrooms

Electric shutters

Renovated with high-quality materials and finishes

Fitted kitchen

Storage room

1 Uncovered Parking

Title Deeds