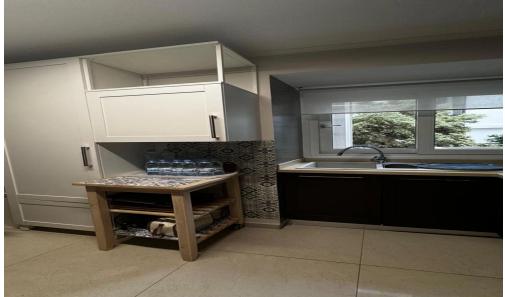

**Key Features** 

Gated complex with its entrance to the beach

Side sea view from the veranda

Communal pool

Fully renovated

Covered area 124 sq.m.

Covered balconies 14 sq.m.

2 bathrooms

VRV A/C

Underfloor heating in all bedrooms

Electric shutters

Renovated with high-quality materials and finishes

Fitted kitchen

Storage room

1 Uncovered Parking

Title Deeds

| Property I | nfo |
|------------|-----|
|------------|-----|

Plot / Area Info

Covered Area 124

Air Conditioning Yes

Furnishing Furnished

Heating **Yes** 

Pool

**Private, Yes** 