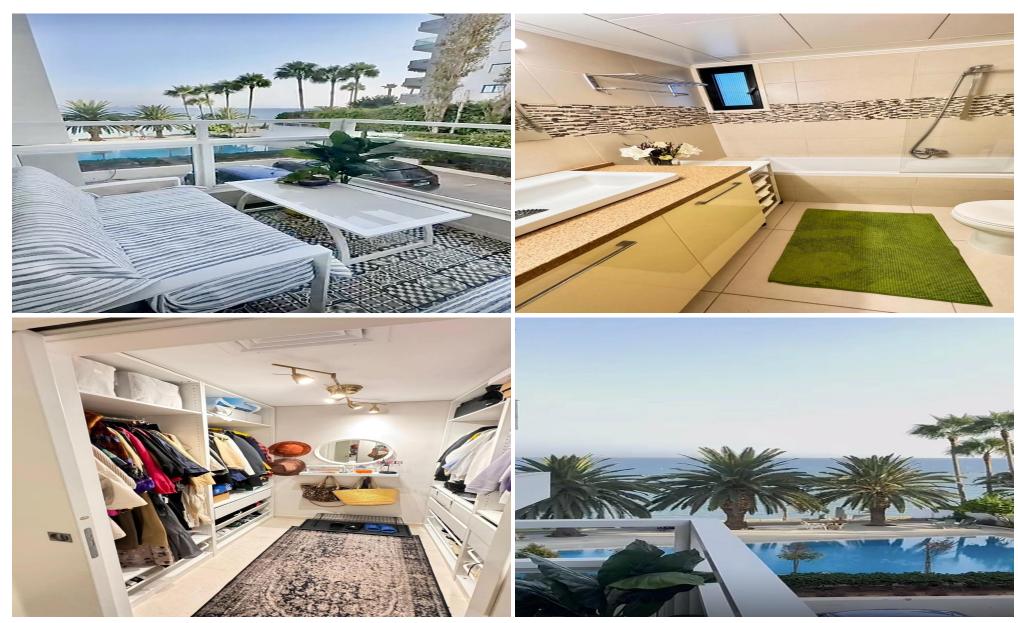

## 3 Bedroom Apartment for Sale in Limassol District

A 3-bedroom apartment in Limassol Tourist area. Located in one of the most prestigious and sought-after areas in Limassol Germasogeia Tourist area – 1st line from the beach and many amenities all around.

**Key Features** 

Gated complex with its entrance to the beach

Side sea view from the veranda

Communal pool

Fully renovated

Covered area 124 sq.m.

Covered balconies 14 sq.m.

2 bathrooms

VRV A/C

Underfloor heating in all bedrooms

Electric shutters

Renovated with high-quality materials and finishes

Fitted kitchen

Storage room

1 Uncovered Parking

Title Deeds

| Property I | nfo |
|------------|-----|
|------------|-----|

Plot / Area Info

Covered Area 124

Air Conditioning Yes

Furnishing Furnished

Heating **Yes** 

Pool

**Private, Yes** 

## Amenities

• Air Conditioning Region: **Limassol** 

**Additional info** 

Reference Number **53630** 

Property type Apartment Condition Pre-Owned

Construction Year 2001-2010

Bathrooms 2

Price: €750 000 + VAT