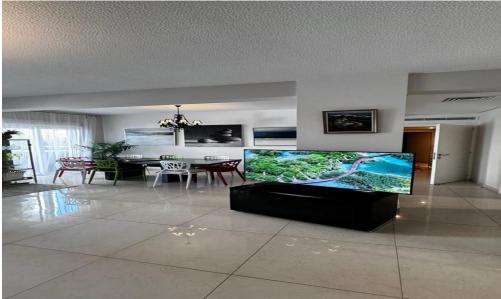

## 3 Bedroom Apartment for Sale in Limassol District

A 3-bedroom apartment in Limassol Tourist area. Located in one of the most prestigious and sought-after areas in Limassol Germasogeia Tourist area – 1st line from the beach and many amenities all around.

**Key Features** 

Gated complex with its entrance to the beach

Side sea view from the veranda

Communal pool

Fully renovated

Covered area 124 sq.m.

Covered balconies 14 sq.m.

2 bathrooms