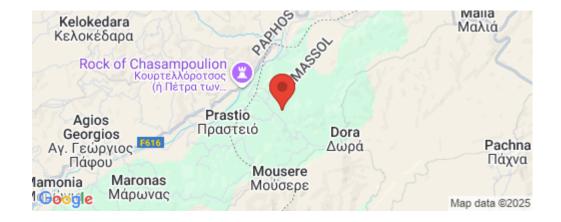

### 14,047m<sup>2</sup> Plot for Sale in Dora, Limassol District

The property is a field in Dora. It is located 2km from the center of the village and 1,8km from Malia – Dora road.

The field has a land area of 14,047sqm.

Coordinates: 34.789693247168 / 32.716208221095