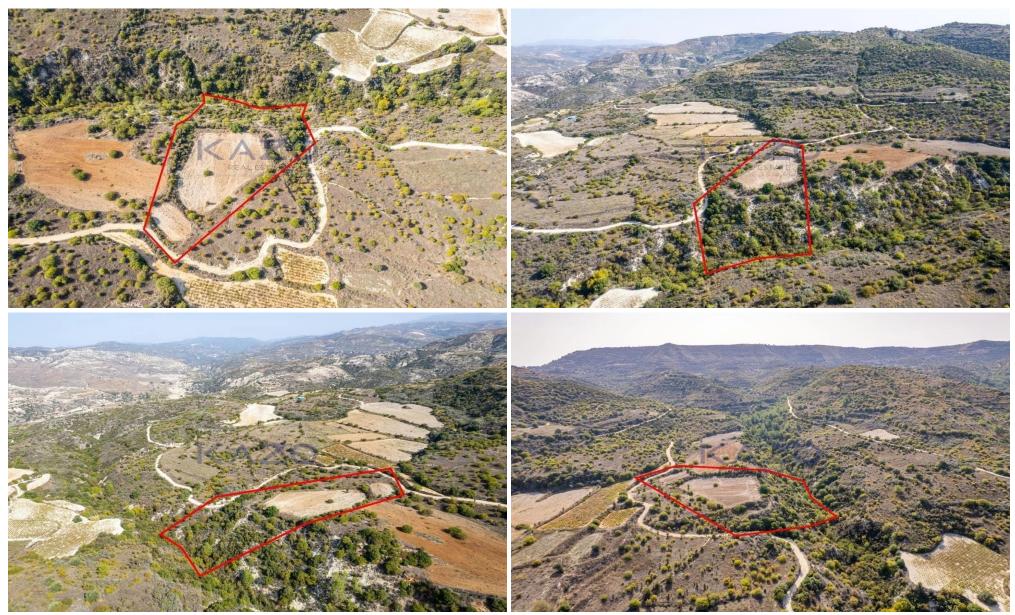

### 14,047m<sup>2</sup> Plot for Sale in Dora, Limassol District

The property is a field in Dora. It is located 2km from the center of the village and 1,8km from Malia – Dora road.

The field has a land area of 14,047sqm.

| Property Info | Plot / Area Info           |       | Additional info                                |                                      |  |
|---------------|----------------------------|-------|------------------------------------------------|--------------------------------------|--|
|               | Plot area                  | 14047 | Reference Number<br>Property type<br>Condition | 21968<br>Land and Plots<br>Pre-Owned |  |
| Amenities     | Location<br>Location: Dora |       | Region: Limassol                               | Fle-Owned                            |  |