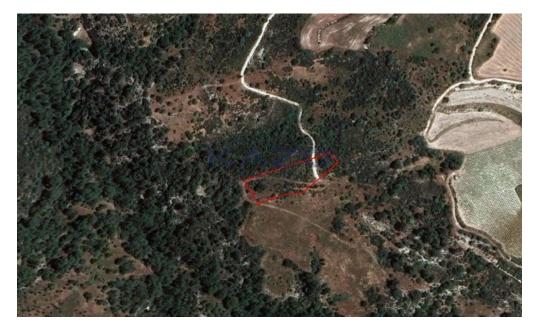

## 3,679m<sup>2</sup> Plot for Sale in Dora, Limassol District

The asset is a field in Dora. It is located 1km from the road Kidasi – Agios Georgios and 2.7km from the village centre. It has an area of 3,679sqm.