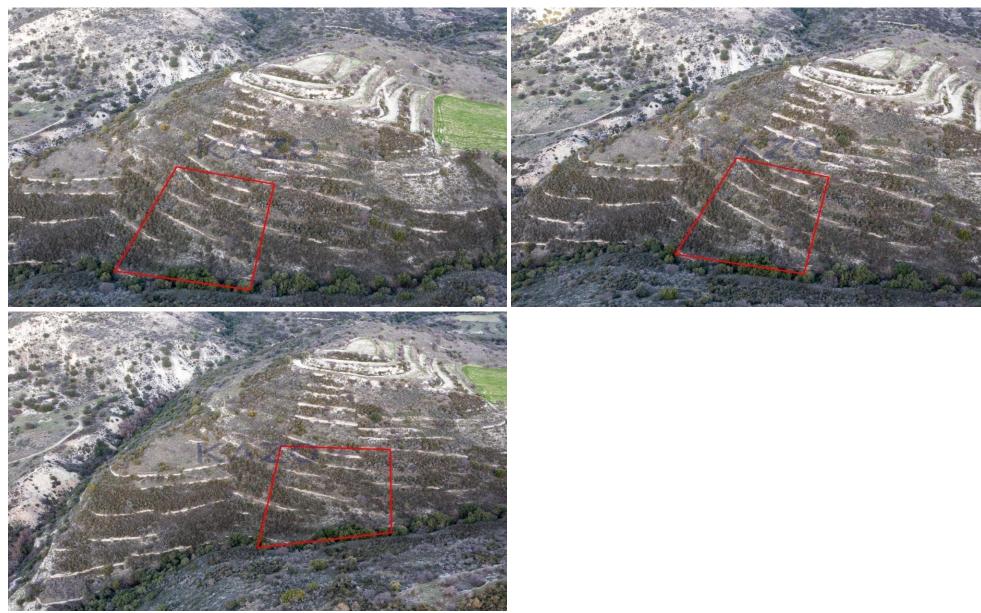

### 2,342m<sup>2</sup> Plot for Sale in Dora, Limassol District

The asset is a field in Dora. It is located 600m from the road connecting Kidasi – Ayios Georgios and 2.5km from Dora village centre. The field has an area of 2,342sqm.

 Amenities
 Location

 Location: Dora
 Region: Limassol

 Coordinates: 34.798432 / 32.717594