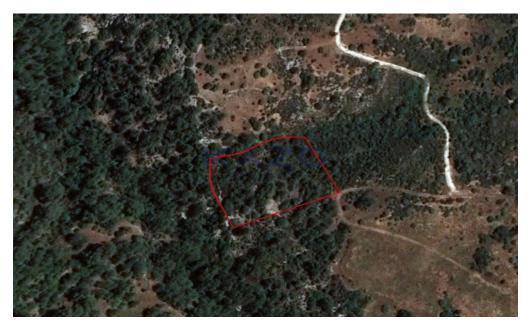

## 6,021m<sup>2</sup> Plot for Sale in Dora, Limassol District

The asset is a field in Dora. It is located 1km from the road Kidasi – Agios Georgios and 2.7km from the village centre. It has an area of 6,021sqm.