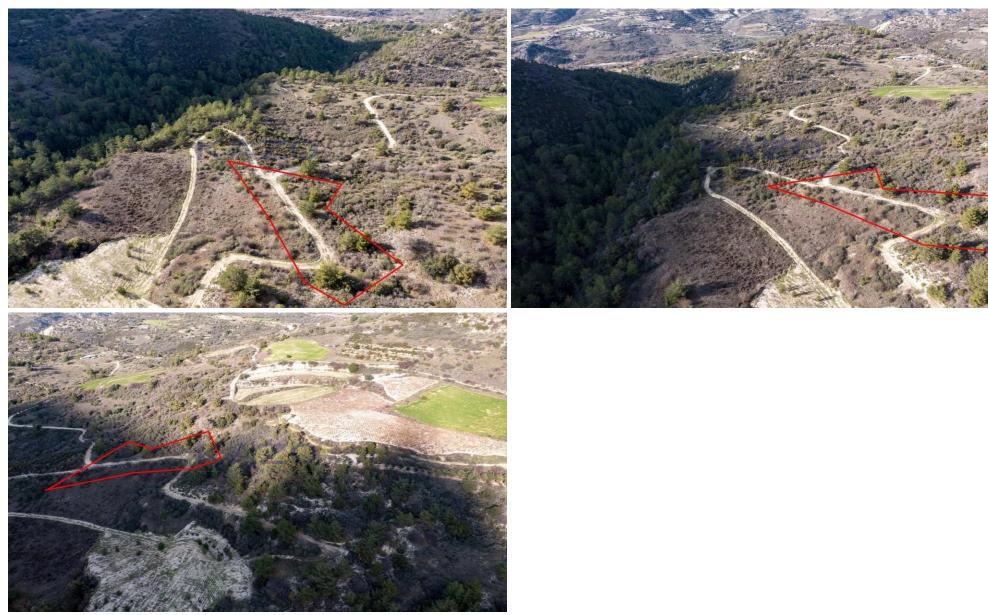

### 2,676m<sup>2</sup> Plot for Sale in Dora, Limassol District

Coordinates: 34.783563 / 32.708986

The asset is a field in Dora. It is located 1km from the road Kidasi – Agios Georgios and 2.7km from the village centre. It has an area of 2,676sqm.