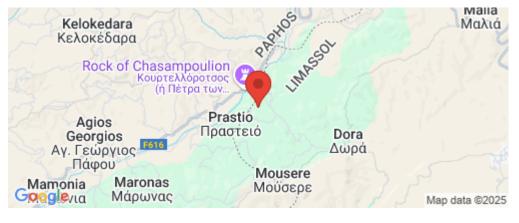

### 6,689m<sup>2</sup> Plot for Sale in Dora, Limassol District

The asset is a field in Dora. It is located 600m from the road Kidasi – Agios Georgios and 2.5km from the village centre. It has an area of 6,689sqm.

Location: Dora F Coordinates: 34.790877 / 32.70683

Region: Limassol