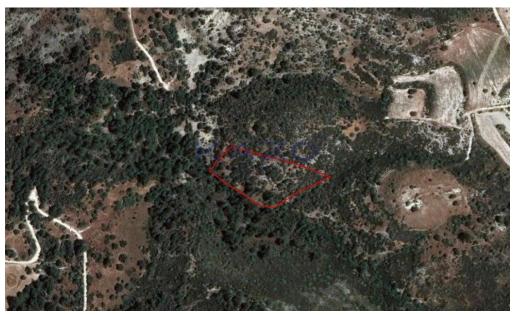

### 6,689m<sup>2</sup> Plot for Sale in Dora, Limassol District

The asset is a field in Dora. It is located 600m from the road Kidasi – Agios Georgios and 2.5km from the village centre. It has an area of 6,689sqm.