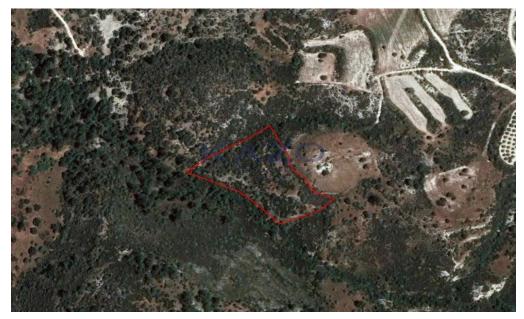

## 10,703m<sup>2</sup> Plot for Sale in Dora, Limassol District

The asset is a field in Dora. It is located 600m from the road Kidasi – Agios Georgios and 2.5km from the village centre. It has an area of 10,703sqm.