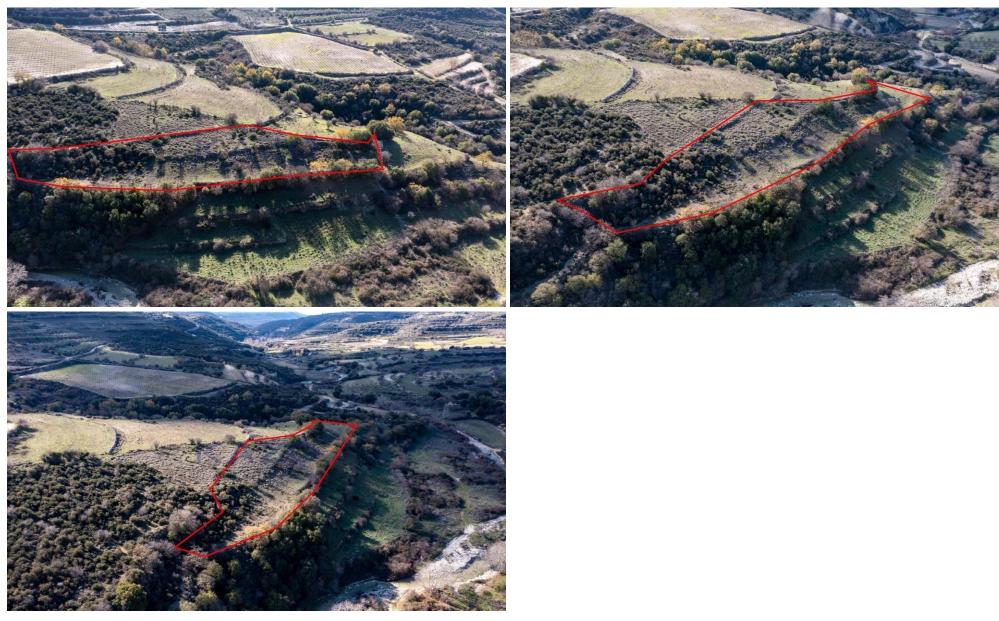

### 4,683m<sup>2</sup> Plot for Sale in Dora, Limassol District

The asset is a field in Dora. It is located 1km from the village centre and 1km from Anogyra – Dora road. It has an area of 4,683sqm.

| Property Info | Plot / Area Info |      | Additional info  |                |  |
|---------------|------------------|------|------------------|----------------|--|
|               |                  |      | Reference Number | 22141          |  |
|               | Plot area        | 4683 | Property type    | Land and Plots |  |
|               |                  |      | Condition        | Pre-Owned      |  |
| Amenities     | Location         |      |                  |                |  |