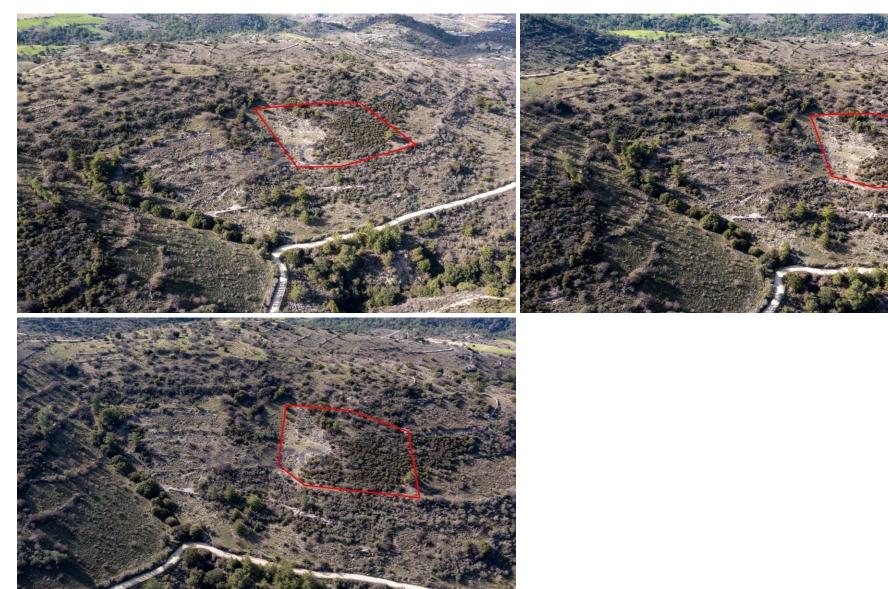

## 6,355m<sup>2</sup> Plot for Sale in Dora, Limassol District

The asset is a field in Dora. It is located 1km from the village centre and 1km from Dora – Moussere road. It has an area of 6,355sqm.

| Property Info | Plot / Area Info |      | Additional info  |                  |
|---------------|------------------|------|------------------|------------------|
|               |                  |      | Reference Number | 22144            |
|               | Plot area        | 6355 | Property type    | Land and Plots   |
|               |                  |      | Condition        | <b>Pre-Owned</b> |