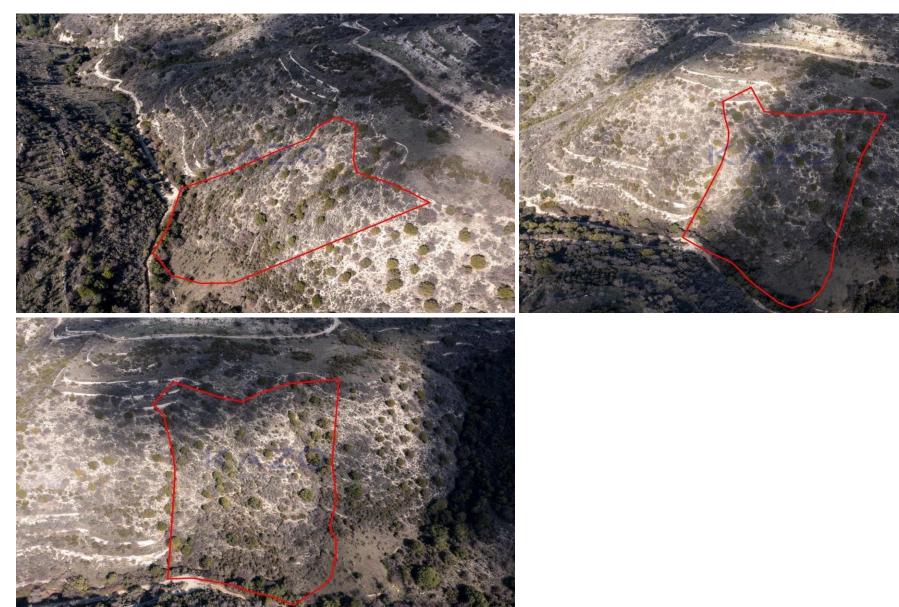

## 14,791m<sup>2</sup> Plot for Sale in Dora, Limassol District

The asset is a field in Dora. It is located 1km from the village centre and 1km from Dora – Moussere road. It has an area of 14,791sqm.

| Property Info | Plot / Area Info |       | Additional info  |                |
|---------------|------------------|-------|------------------|----------------|
|               |                  |       | Reference Number | 22145          |
|               | Plot area        | 14791 | Property type    | Land and Plots |
|               |                  |       | Condition        | Pre-Owned      |

Amenities Location

**Location:** Dora Region: **Limassol** 

Coordinates: 34.784267 / 32.725287

**Price: €14 400 + VAT** 

VAT Excluded

Title transfer fee ~€216.00

Price per SQM €1.00/m²

Common expenses None