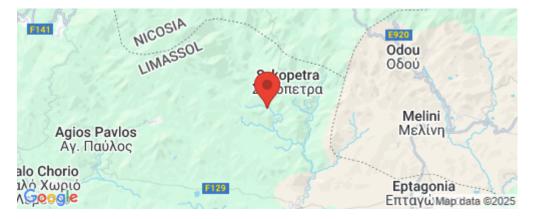

## 14,716m<sup>2</sup> Plot for Sale in Sykopetra, Limassol District

The property is a field in Sykopetra. It is located 1km from the community's center. It has a land area of 14,716sqm.

| Property Info | Plot / Area Info |       | Additional info  |                |  |
|---------------|------------------|-------|------------------|----------------|--|
|               |                  |       | Reference Number | 23781          |  |
|               | Plot area        | 14716 | Property type    | Land and Plots |  |
|               |                  |       | Condition        | Pre-Owned      |  |
|               |                  |       |                  |                |  |

| Amenities | Location                         |                  |  |  |
|-----------|----------------------------------|------------------|--|--|
|           | Location: Sykopetra              | Region: Limassol |  |  |
|           | Coordinates: 34.8711 / 33.104274 |                  |  |  |