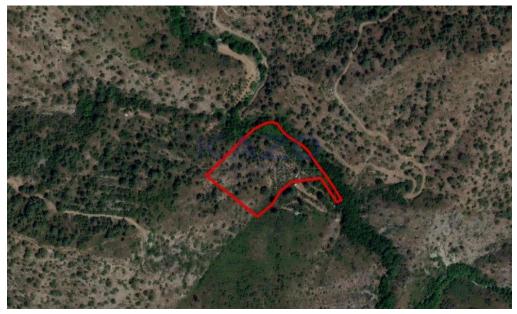

## 14,716m<sup>2</sup> Plot for Sale in Sykopetra, Limassol District

The property is a field in Sykopetra. It is located 1km from the community's center. It has a land area of 14,716sqm.

| Property Info | Plot / Area Info |       | Additional info  |                |  |
|---------------|------------------|-------|------------------|----------------|--|
|               |                  |       | Reference Number | 23781          |  |
|               | Plot area        | 14716 | Property type    | Land and Plots |  |
|               |                  |       | Condition        | Pre-Owned      |  |
|               |                  |       |                  |                |  |