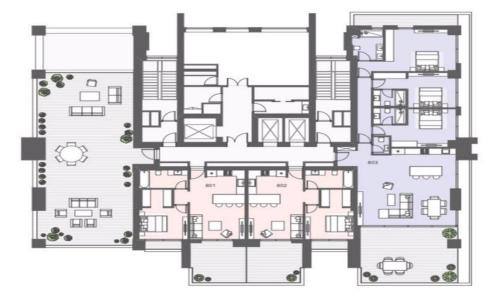

| Property Info |    | Plot / Area Info |     | Additional info  |                  |
|---------------|----|------------------|-----|------------------|------------------|
| Covered Area  | 57 | Pool             | Yes | Reference Number | epcc4349/802     |
|               |    |                  |     | Property type    | Apartment        |
|               |    |                  |     | Condition        | <b>Brand New</b> |
|               |    |                  |     | Bathrooms        | 1                |