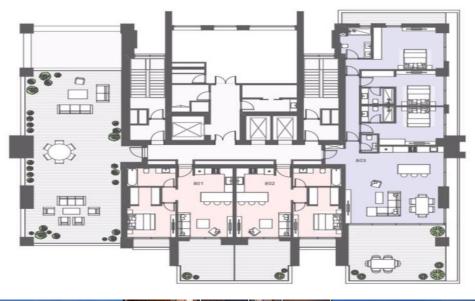

## epcc4349/803

Three Bedroom Apartment For Sale in Ayios Tychonas, Limassol – Title Deeds (New Build Process) The apartment residences are ideally located just steps from the beautiful azure coastline of Limassol, take island-living to a whole new level. Surrounded by five-star luxury hotels, designer boutiques, first-rate restaurants and cafes, and a world-class super yacht marina just a stone's throw away, residents can take advantage of all that Limassol has to offer. From the sandy, Blue Flag beaches to the bustling city life for which Limassol is famous, there is no better place to truly realize your Mediterranean dream. Each exquisitely designed and expertly crafted residen...

| <b>Property Info</b> |     | Plot / Area Info |     | Additional info  |                  |
|----------------------|-----|------------------|-----|------------------|------------------|
|                      |     |                  |     | Reference Number | epcc4349/803     |
| Covered Area         | 148 | Pool             | Yes | Property type    | Apartment        |
|                      |     |                  |     | Condition        | <b>Brand New</b> |
|                      |     |                  |     | Bathrooms        | 4                |